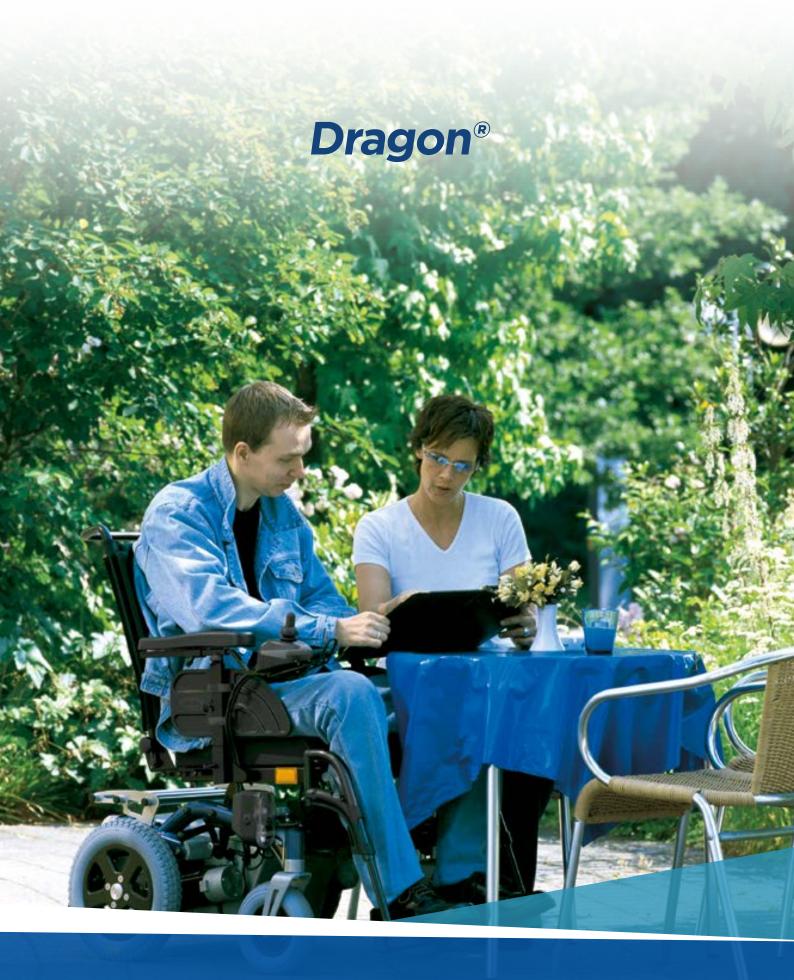

**Compact and Versatile** 

The *Invacare Dragon* is a solid and cost efficient power wheelchair that provides excellent indoor and outdoor mobility in the suburban environment. It is easy to drive, and the seat can be adjusted to the user's physical requirements.

## **Mobility and comfort**

The robust frame makes the *Invacare Dragon* a reliable wheelchair in daily use, whereby its small dimensions provide good manoeuvrability. The spring suspension of the motors absorbs shocks for increased comfort, and the large batteries provide a longer range. Driving with the **Shark** controller is powerful and intuitive.