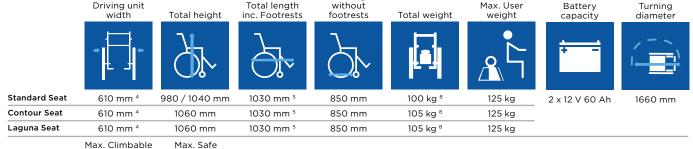

# Technical data

For more comprehensive pre-sales information about this product, including the product's user manual, please see your local Invacare website. Backrest

height

Seat height

60 mm <sup>6</sup>

Motor capacity

Driving range

up to  $30 \text{ km}^{-7}$ 

Speed

Armrest height

6 km/h

Frame colour

Blue Metallic

- Seat cushion 430 mm Varies with seat height
- In 6 steps, 5° -30° with gas
- spring, option

15% (8.5°)

- Depending on seat adjustment
- Incl. leg rest and antitippers

2 x 180 W

- 100 mm with kerb climberr Acc. to ISO 7176-4:2008
- Total weight is depending on configuration