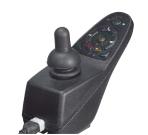

## **Mobility and comfort**

The robust frame makes the *Invacare Dragon* a reliable wheelchair in daily use, whereby its small dimensions provide good manoeuvrability. The spring suspension of the motors absorbs shocks for increased comfort, and the large batteries provide a longer range. Driving with the **Shark** controller is powerful and intuitive.

#### **Shark control**

Seat angle

The version of the Shark remote offers the possibility to control lights with indicators and up to two electric adjustments.

Backrest angle

Length of

footrests