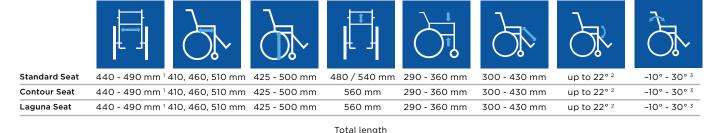

# Technical data

For more comprehensive pre-sales information about this product, including the product's user manual, please see your local Invacare website. Backrest

height

Seat height

60 mm <sup>6</sup>

Motor capacity

Driving range

up to  $30 \text{ km}^{-7}$ 

Speed

Armrest height

6 km/h

Frame colour

Blue Metallic

- Seat cushion 430 mm Varies with seat height
- In 6 steps, 5° -30° with gas
- spring, option

15% (8.5°)

- Depending on seat adjustment
- Incl. leg rest and antitippers

2 x 180 W

- 100 mm with kerb climberr Acc. to ISO 7176-4:2008
- Total weight is depending on configuration