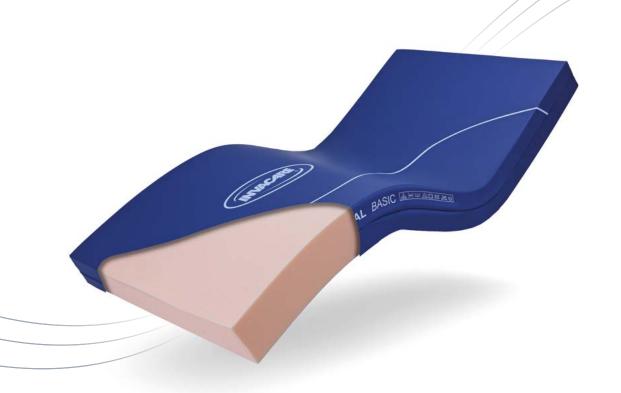

## **Essential Basic**

### **Quality foam mattress**

A comfortable and supportive surface for people who do not require pressure injury prevention.

#### **Comfort & Support**

- Durable quality foam provides comfortable support.
- One-piece foam allows the mattress to be turned inside the cover for increased product longevity.
- Ideal for home, residential and long-term care environments.

#### **Multi-Directional Stretch**

- Multi-stretch, water-resistant, polyurethane fabric cover helps reduce shear and friction forces.
- Zipped around 3 sides for ease of inspection and laundering.
- White inner liner allowing easy inspection for strike-through or other cover damage.