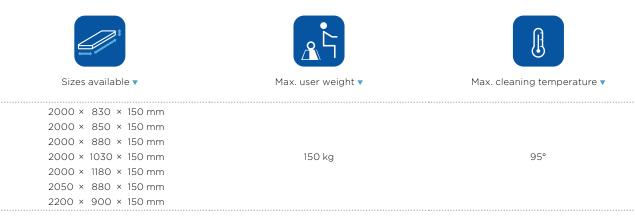

### Technical data 🗸

For more information about this product, including the user manual, please visit our website: www.invacare.com

Manufactured to: BS EN 597-1 Cig, BS EN 597-2 Match and BS EN 7177: Crib Source 5