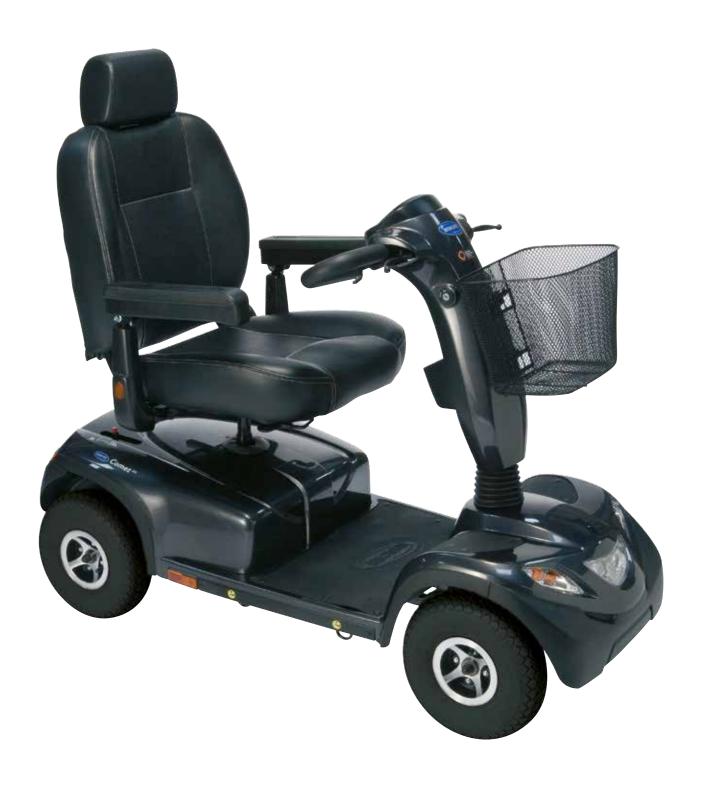

# Invacare® | Comet® HD

Well-proportioned, comfortable, supporting

The Invacare Comet HD is part of the Invacare Comet family, renowned for its safe, fast and enjoyable drive. This rugged outdoor vehicle is ideal for users weighing between 150 kg to 220 kg. Packed with safety features, this powerful scooter will take you to your destination in the most direct and secure way. The large contoured extra padded seat together with four individual adjustable suspension units ensures an exceptional driving experience. The Comet HD has been designed to allow for additional weight capacity.

# That comfortable feeling

The XL contoured seat has been developed in conjunction with therapists to ensure optimum seating comfort. The seat base and height- and width-adjustable armrests have been reinforced to allow for additional stresses and can easily be used as supports when getting on and off the scooter. Seating comfort can be increased by using the pneumatically adjustable lumbar support.