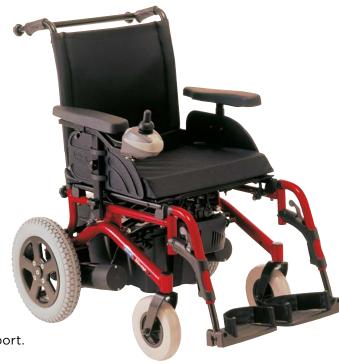

The simple way to mobility

The *Invacare Mirage* is a transportable power wheelchair that provides users with increased comfort and confidence through its unique balance when driving over uneven surfaces.

Its compact design and excellent manoeuvrability gives the *Mirage* an unrivalled performance indoors.

#### Manoeuvrability and safety

The *Invacare Mirage* is a combination of aesthetics and design principles that offer a timeless look as well as a safe and stable drive. Manoeuvring the chair is extremely easy and accurate, especially when in compact or confined spaces.

## Adaptable comfort

**Mirage** is available in in three different seat sizes varying from 40 cm to 50 cm. Ergonomic armrests with soft arm pads are adjustable in height, width as well as depth, to suit user needs. Overall seat comfort is provided by an optional seat cushion. A seat belt is also provided for added security.

## Powerful mobility, easy transportability

A combination of strong motors and electronics at perfect balance make the *Mirage* extremely powerful and stable when climbing obstacles both with or without a kerb rider. The *Mirage* can be folded for transportation. The split battery boxes simply slide out, avoiding an awkward lifting position. A unique "seat clamping system" rigidizes the chair during driving but releases with ease when folding the chair. If required the backrest can be easily removed by loosening two hand wheels.