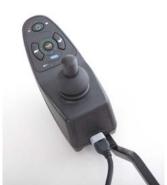

## Features and options

The *Invacare* **Mirage** is available in 3 seat sizes. 40 cm, 45 cm & 50 cm.

The armrests are easy to remove and adjust in height, width & depth.

The joystick is programmable for individual needs and preferences. It is also easy to read and operate.