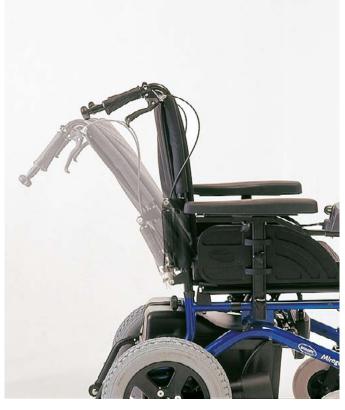

#### Manoeuvrability and safety

The *Invacare Mirage* is a combination of aesthetics and design principles that offer a timeless look as well as a safe and stable drive. Manoeuvring the chair is extremely easy and accurate, especially when in compact or confined spaces.

## Powerful mobility, easy transportability

A combination of strong motors and electronics at perfect balance make the *Mirage* extremely powerful and stable when climbing obstacles both with or without a kerb rider. The *Mirage* can be folded for transportation. The split battery boxes simply slide out, avoiding an awkward lifting position. A unique "seat clamping system" rigidizes the chair during driving but releases with ease when folding the chair. If required the backrest can be easily removed by loosening two hand wheels.

The back comes off simply by loosening the two hand wheels at the back.