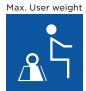

Standard 940 mm Recliner 970 mm

Max. Climbable

 $1095 \text{ mm}^{3}$ 

435 mm

72 kg <sup>4</sup>

120 kg

30 Ah / 40 Ah / ca. 50 Ah

1800 mm