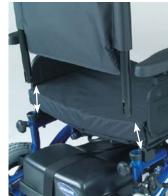

# Tension adjustable upholstery

The tension adjustable upholstery allows individual adjustment of the seating, maximising comfort.