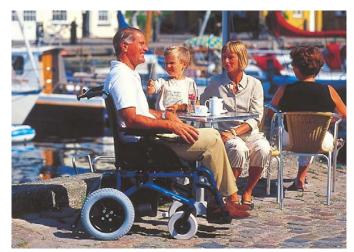

## Powerful mobility, easy transportability

A combination of strong motors and electronics at perfect balance make the *Mirage* extremely powerful and stable when climbing obstacles both with or without a kerb rider. The *Mirage* can be folded for transportation. The split battery boxes simply slide out, avoiding an awkward lifting position. A unique "seat clamping system" rigidizes the chair during driving but releases with ease when folding the chair. If required the backrest can be easily removed by loosening two hand wheels.

# Features and options

The swing in / out legrests ease transfers in and out of the chair.

Kerb rider

With the aid of the kerb rider, you easily overcome 10cm obstacles.