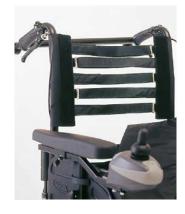

## Adaptable comfort

**Mirage** is available in in three different seat sizes varying from 40 cm to 50 cm. Ergonomic armrests with soft arm pads are adjustable in height, width as well as depth, to suit user needs. Overall seat comfort is provided by an optional seat cushion. A seat belt is also provided for added security.

## Features and options

The *Invacare* **Mirage** is available in 3 seat sizes. 40 cm, 45 cm & 50 cm.

The armrests are easy to remove and adjust in height, width & depth.

The joystick is programmable for individual needs and preferences. It is also easy to read and operate.