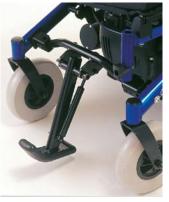

# Features and options

The swing in / out legrests ease transfers in and out of the chair.

Kerb rider

With the aid of the kerb rider, you easily overcome 10cm obstacles.