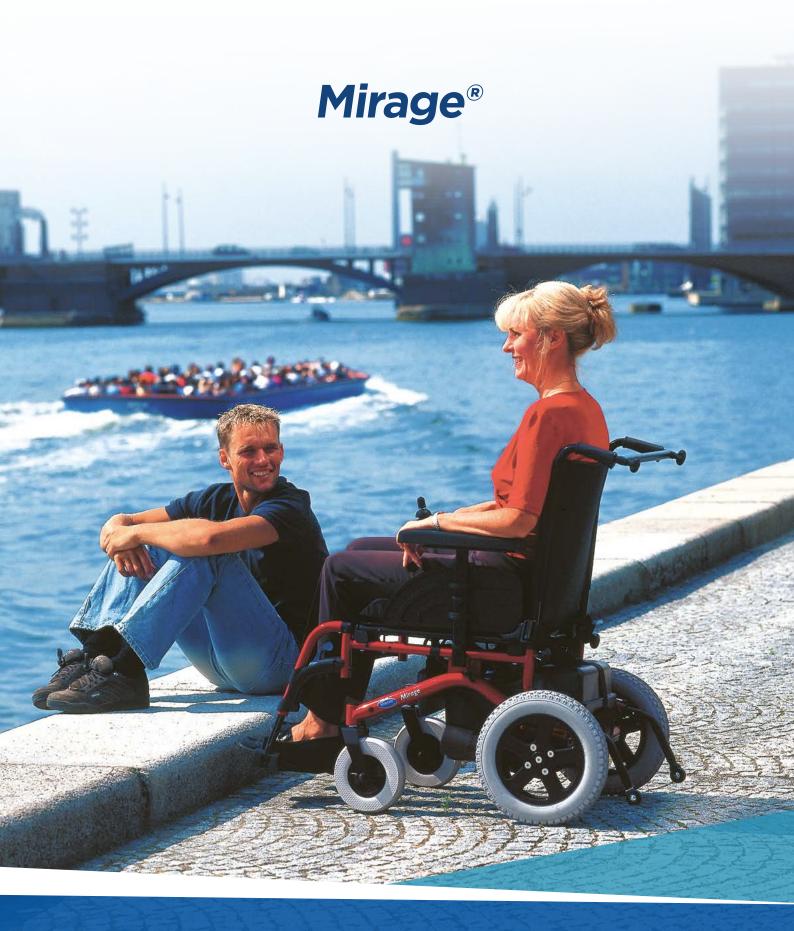

The simple way to mobility

The *Invacare Mirage* is a transportable power wheelchair that provides users with increased comfort and confidence through its unique balance when driving over uneven surfaces.

Its compact design and excellent manoeuvrability gives the *Mirage* an unrivalled performance indoors.

#### Manoeuvrability and safety

The *Invacare Mirage* is a combination of aesthetics and design principles that offer a timeless look as well as a safe and stable drive. Manoeuvring the chair is extremely easy and accurate, especially when in compact or confined spaces.