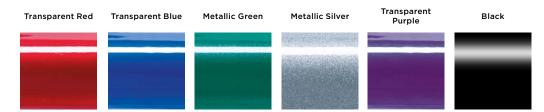

0, 500 mm +50 mm adjustment



400, 450, 500 mm



470 mm <sup>2</sup>



450 mm 530 mm



250 - 310 mm



Length of

350 - 460 mm



Standard 80° Elevating 80° - 0°



Standard 14° fixed Recliner 3° - 35°



530, 570, 610, 680 mm



Standard 940 mm Recliner 970 mm

Max. Climbable



 $1095 \text{ mm}^{3}$ 



435 mm



72 kg <sup>4</sup>



120 kg



30 Ah / 40 Ah / ca. 50 Ah



1800 mm



60 mm / 100 mm <sup>5</sup>



15.8% (9°)



110 W / 350 W 6



3 km/h 6 km/h



up to 30 km  $^{7}$ 

Mirage

Mirage

Mirage

- 1. Only with inrigged amrests
- 2. To top of seat canvas
- 3. Including standard legrests & anti-tippers
- 4. Depending on configuration
- 5. Including kerb rider
- 6. Peak power rating
- 7. With batteries ca. 50 Ah @ 6 km/h according to ISO 7176-4:2008



#### Frame colours



#### Upholstery

Black Nylon



Tel: +41 61 487 70 70

www.invacare.eu.com





Scan here to access the **LiNX** website.