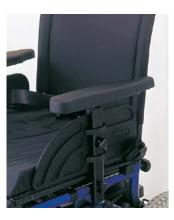

## Adaptable comfort

**Mirage** is available in in three different seat sizes varying from 40 cm to 50 cm. Ergonomic armrests with soft arm pads are adjustable in height, width as well as depth, to suit user needs. Overall seat comfort is provided by an optional seat cushion. A seat belt is also provided for added security.

## Features and options

The *Invacare* **Mirage** is available in 3 seat sizes. 40 cm, 45 cm & 50 cm.

The armrests are easy to remove and adjust in height, width & depth.

The joystick is programmable for individual needs and preferences. It is also easy to read and operate.