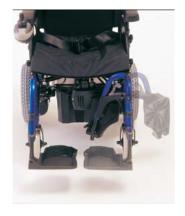

# Features and options

The swing in / out legrests ease transfers in and out of the chair.

Kerb rider

With the aid of the kerb rider, you easily overcome 10cm obstacles.