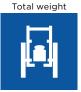

Standard 940 mm Recliner 970 mm

Max. Climbable

 $1095 \text{ mm}^{3}$ 

435 mm

72 kg <sup>4</sup>

120 kg

30 Ah / 40 Ah / ca. 50 Ah

1800 mm