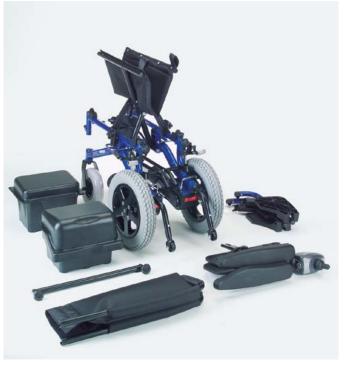

## Powerful mobility, easy transportability

A combination of strong motors and electronics at perfect balance make the *Mirage* extremely powerful and stable when climbing obstacles both with or without a kerb rider. The *Mirage* can be folded for transportation. The split battery boxes simply slide out, avoiding an awkward lifting position. A unique "seat clamping system" rigidizes the chair during driving but releases with ease when folding the chair. If required the backrest can be easily removed by loosening two hand wheels.