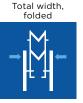

Standard 940 mm Recliner 970 mm

Max. Climbable

 $1095 \text{ mm}^{3}$ 

435 mm

72 kg <sup>4</sup>

120 kg

30 Ah / 40 Ah / ca. 50 Ah

1800 mm