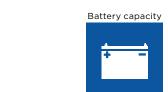

Standard 940 mm Recliner 970 mm

Max. Climbable

 $1095 \text{ mm}^{3}$ 

435 mm

72 kg <sup>4</sup>

120 kg

30 Ah / 40 Ah / ca. 50 Ah

1800 mm