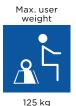

### Technical data

For more comprehensive pre-sales information about this product, including the product's user manual, please see your local Invacare website.

57 kg Invacare Porto

Relaxed position

Relaxed position

Reclined pos.

Relaxed pos

Lift-out pos.

Lift-out pos.

Foam density: Seat 30 Kg/m³, Back 30 kg/m³, Armrest 25 kg/m³