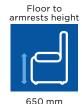

### Technical data

For more comprehensive pre-sales information about this product, including the product's user manual, please see your local Invacare website.

57 kg Invacare Porto

Relaxed position

Relaxed position

Reclined pos.

Relaxed pos

Lift-out pos.

Lift-out pos.

Foam density: Seat 30 Kg/m³, Back 30 kg/m³, Armrest 25 kg/m³