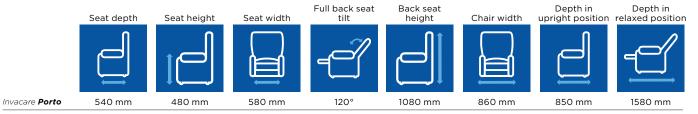

### Technical data

For more comprehensive pre-sales information about this product, including the product's user manual, please see your local Invacare website.

57 kg Invacare Porto

Relaxed position

Relaxed position

Reclined pos.

Relaxed pos

Lift-out pos.

Lift-out pos.

Foam density: Seat 30 Kg/m³, Back 30 kg/m³, Armrest 25 kg/m³