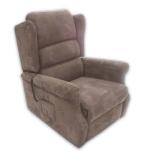

# Colours

Invacare Porto

Camel Dark brown Grey (imitated) microfibre (imitated) leather leather

| Spares parts available                               |         |
|------------------------------------------------------|---------|
| Motor Powerlift "PORTO"                              | 1577637 |
| Electric transformer + Cable "PORTO"                 | 1577638 |
| Remote Control W/ Cable (2 Buttons)                  | 1577639 |
| Battery + Cable Porto                                | 1577640 |
| Battery with cable is a spare that allows to use the |         |