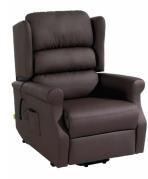

## Features and Options

The **Porto** chair provides a high level of comfort thanks to the continuing of contours between the leg rest, the seat and the lumbar support which maximizes good positioning. **Porto** has a contemporary design and can be easily moved from one place to another, thanks to the small back castors which are simply dismounted by taking out a screw.

- One motor
- Easy-to-use remote control
- Side pocket
- Easy to use and mount