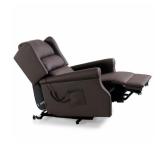

### Technical data

For more comprehensive pre-sales information about this product, including the product's user manual, please see your local Invacare website.

57 kg Invacare Porto

Relaxed position

Relaxed position

Reclined pos.

Relaxed pos

Lift-out pos.

Lift-out pos.

Foam density: Seat 30 Kg/m³, Back 30 kg/m³, Armrest 25 kg/m³