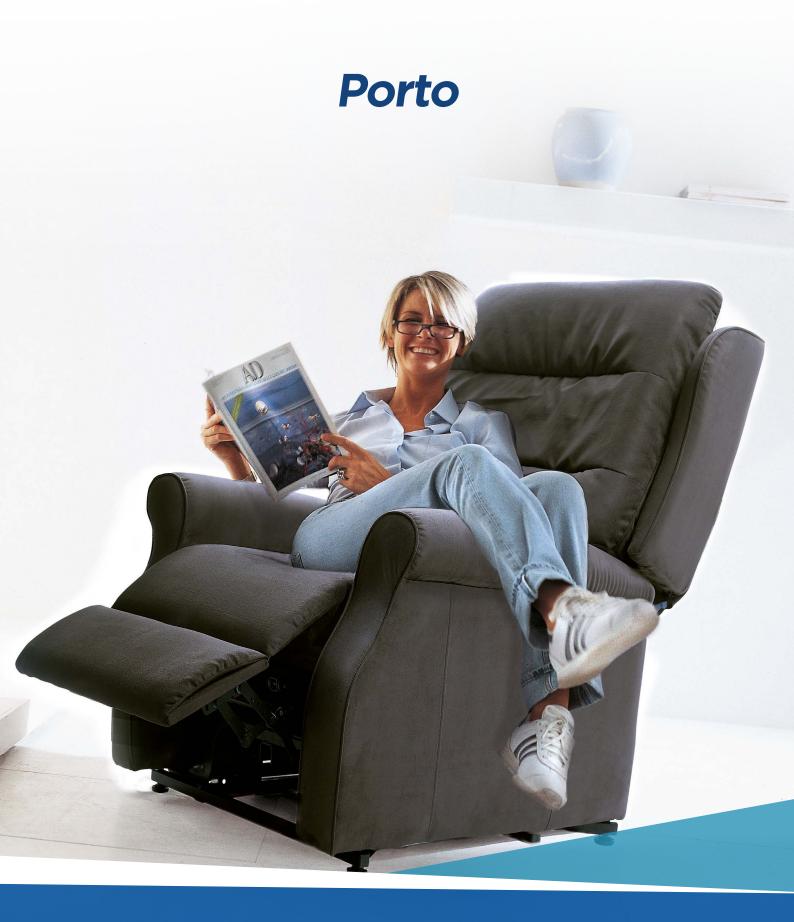

Comfort, variety, functionality and design

The Invacare **Porto** lift-out chair comes with a renewal design, offering different functionalities and fabric choices - something meet every home need and aesthetic perspectives.

Comfort is essential, that is why the **Porto** chair offers several seating positions from upright to reclined, available with a manual version or with one motor.

## Features and Options

The **Porto** chair provides a high level of comfort thanks to the continuing of contours between the leg rest, the seat and the lumbar support which maximizes good positioning. **Porto** has a contemporary design and can be easily moved from one place to another, thanks to the small back castors which are simply dismounted by taking out a screw.

#### **Relax position**

Different relax positions will allow the same comfort in any recliner angle chosen.