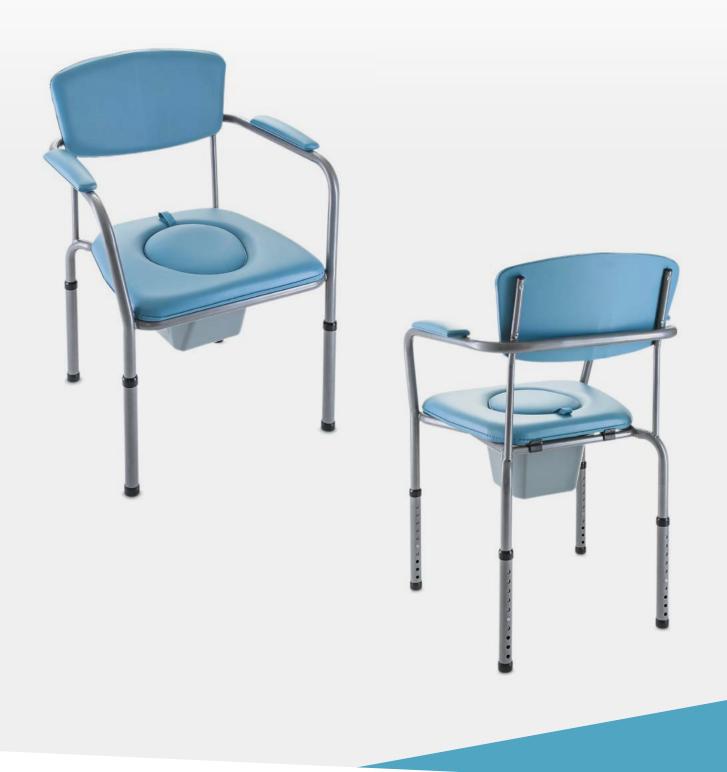

## H440 Omega Eco

The *Invacare* **H440 Omega Eco** is the right choice if you want to combine function, comfort and design. With the snap button height adjustment and the innovative toilet recess insert, this toilet chair is simple and effortless to use for everyone.

- Modern and light design for the perfect fit in the living environment
- Adjustable seating height from 405 mm to 585 mm simple to operate
- Easy handling with the recess insert
- Perfect over the toilet position
- Easy to clean cover material
- High load capacity: 140 kg

## Technical data

For more comprehensive pre-sales information about this product, including the product's user manual, please see your local Invacare website.

| Order numbers                      | H440 Omega Eco |
|------------------------------------|----------------|
| Commode chair, 5 pack              | 1542903        |
|                                    |                |
| Dimensions                         |                |
| Seat width                         | 450 mm         |
| Seat depth                         | 425 mm         |
| Seat height                        | 405 - 585 mm   |
| Total width                        | 585 mm         |
| Total depth                        | 515 mm         |
| Total height                       | 790 - 970 mm   |
| Height to armrests                 | 620 - 800 mm   |
| Height, ground to lower seat edge: |                |
| With holder for toilet pan         | 335 - 515 mm   |
| Without holder for toilet pan      | 345 - 525 mm   |
| Height floor to seat plate         | 405 - 585 mm   |
| Width between the armrests         | 470 mm         |
| Width, cut out in seat plate       | 200 mm         |
| Depth, cut out in seat plate       | 250 mm         |
|                                    |                |
| More info                          |                |
| Load capacity                      | 140 kg         |
| Weight (kg)                        | 7,5 kg         |
| Colour                             | Lavender blue  |