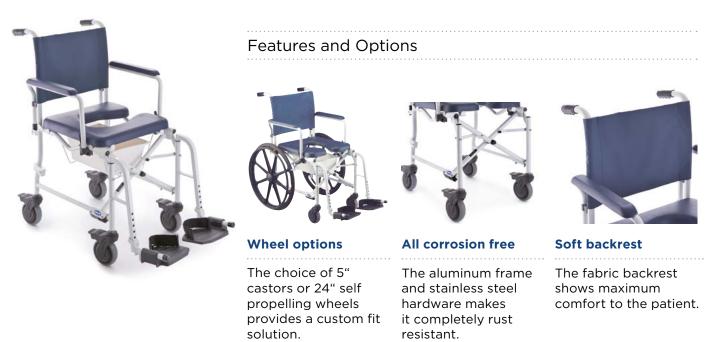

The rust resistant aluminum framed commodes are ideal in the shower for users who need assistance for their personal hygiene.

### Space-saving foldable design

See how easy a shower commode can be folded. The *Invacare* **H263** *Lima* and *Invacare* **H273** *Lima* are ready for storage or transport in just a few seconds. This saves space in the bath- or repository room.