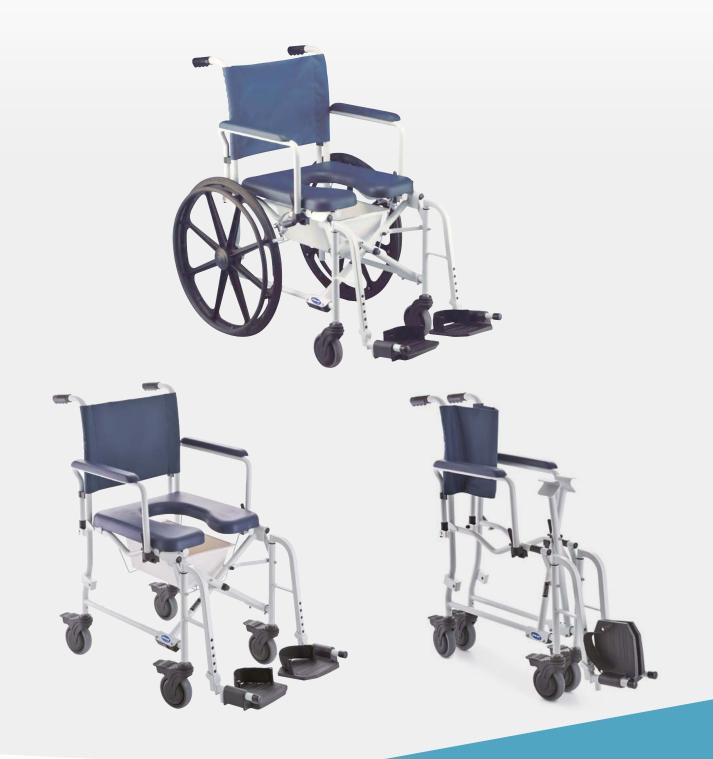

# H263/H273 Lima

The foldable shower commode that comes with everything

The *Invacare* **Lima** is the perfect choice if you are looking for a space-saving and fully equipped shower commode. All accessories are already included and the easy-to-handle folding mechanism provides a perfect storage solution for institutional and home care demands.

The rust resistant aluminum framed commodes are ideal in the shower for users who need assistance for their personal hygiene.

### Variable seating positions

The padded 4-position seat of the *Invacare Lima* provides maximum comfort for its user and can be used over every toilet. It can be easily adapted and perfect adjustment for individual patient needs is possible.