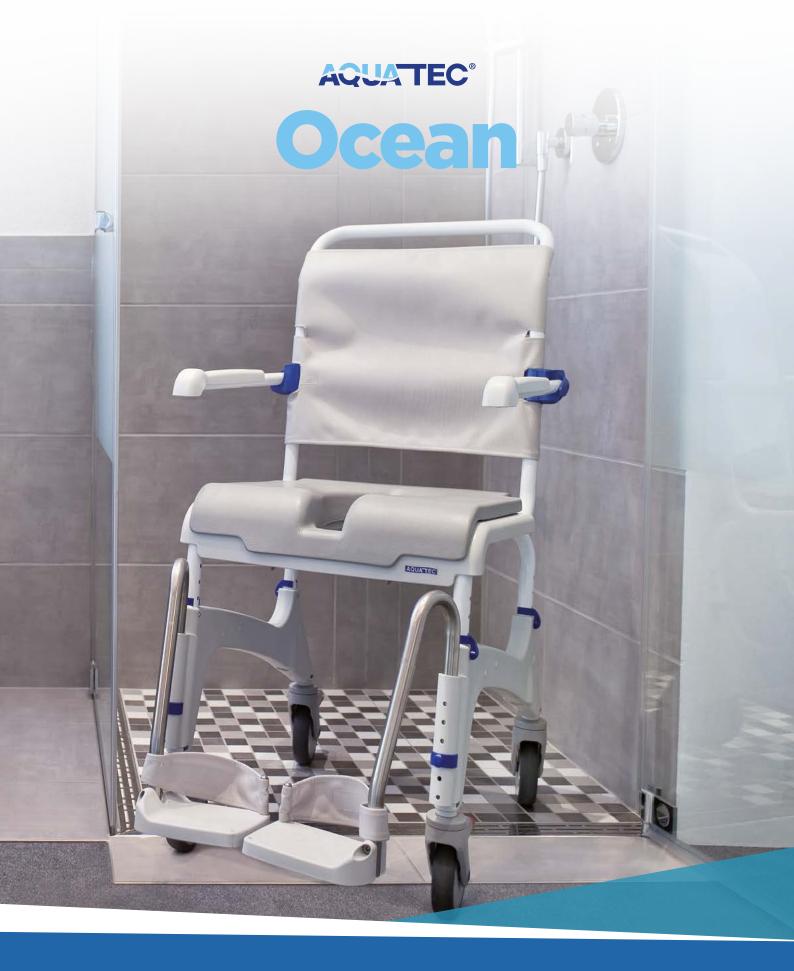

The modular shower commode to fit all needs

The Aquatec **Ocean / Ocean XL** shower commodes provide highest versatility for institutional and home care. With its height adjustment and the four different varieties it can be easily adapted to different users' body measurements and weights, giving everybody a comfortable and ergonomic sitting position.

### **Adaptability**

The large number of possibilities to adjust single components of the *Ocean / Ocean XL* like the footrests, the backrest or even the height of the frame results in the ability to adapt the chair to many different users' sizes. With the great number of accessories, e.g. the 24"-wheels or the different soft seats, the *Ocean / Ocean XL* gains even more flexibility to exactly fit everybody's needs.

#### **Corrosion free**

Every part of the Aquatec Ocean / Ocean XL is either made of stainless steel or plastics providing that the chair stays perfectly corrosion free. The tough frame is powder coated which makes the Ocean / Ocean XL easy to clean and underlines its high-quality appearance.