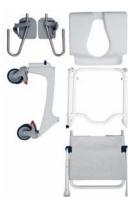

# Knock-down system

The Ocean
/ Ocean
XL can be
assembled
and
disassembled
in minutes
in order to
use it for
traveling.