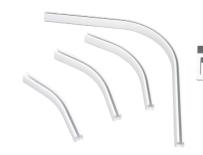

Is available in 3 different profiles.

Features and options

Invacare EC Track system completes the versatility of the Invacare Robin. To meet the varied transfer needs, we offer a wide range of tracking options for different kind of environments and types of installation. The *EC Track* has a discrete modern design with a low height and long span, ensuring that the complexity of the various transfer needs are met. *EC Track* is constructed from

> Curves Are available in 30, 45,

The Invacare Robin trolley

Standard bracket

Available for all track options.

The Quick bracket

Single point installation (unavailable in the UK).

**Transit coupling** 

room to another, using Robin motor.