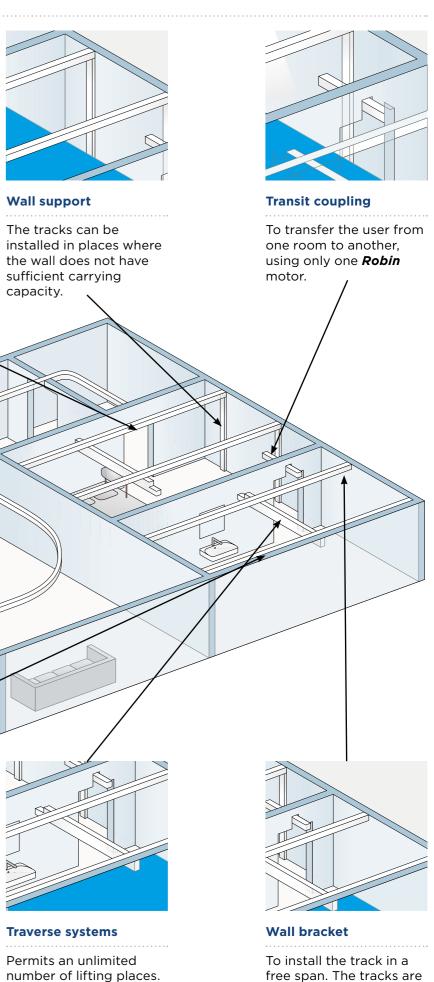

## Room to room transfer

With two Invacare **Robin** motors and a room-toroom trolley, it is possible to transfer the user from room to room.

light aluminium material and is easy to install.

Invacare EC Track

Is available in 3 different profiles.

Features and options

Invacare EC Track system completes the versatility of the Invacare Robin. To meet the varied transfer needs, we offer a wide range of tracking options for different kind of environments and types of installation. The *EC Track* has a discrete modern design with a low height and long span, ensuring that the complexity of the various transfer needs are met. *EC Track* is constructed from

> Curves Are available in 30, 45,

The Invacare Robin trolley

Standard bracket

Available for all track options.

The Quick bracket

Single point installation (unavailable in the UK).

**Transit coupling** 

room to another, using Robin motor.

Wall bracket To install the track along the wall.

Invacare **Robin** 

Connects to the track, without the use of tools.

Wall bracket

An alternative to ceiling mounting.

To support the wallmounted track

**Traverse trolley** 

To transfer from one only one

free span. The tracks are mounted at the ends.