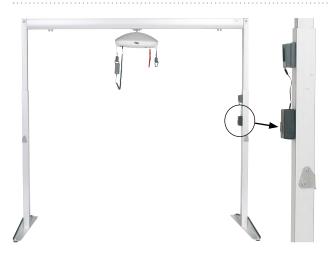

## Invacare **EC-Track**™

Tracks on "legs"- no need for installing tracks in wall or ceiling. EC - Gantry is very easy to install and dismount and once mounted it is very easy to raise and lower the gantry without using tools.

### The EC - Gantry is available in two versions:

1. With castors - height adjustable from 195 - 230 cm 2. Without castors - height adjustable from 216 - 251

cm