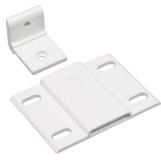

Wall bracket To install the track along the wall.

Invacare **Robin** 

Connects to the track, without the use of tools.

Wall bracket

An alternative to ceiling mounting.

To support the wallmounted track

**Traverse trolley** 