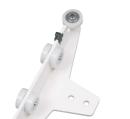

> Curves Are available in 30, 45,

The Invacare Robin trolley

Standard bracket

Available for all track options.

The Quick bracket

Single point installation (unavailable in the UK).

**Transit coupling** 

room to another, using Robin motor.

Wall bracket To install the track along the wall.

Invacare **Robin** 

Connects to the track, without the use of tools.

Wall bracket

An alternative to ceiling mounting.

To support the wallmounted track

**Traverse trolley** 