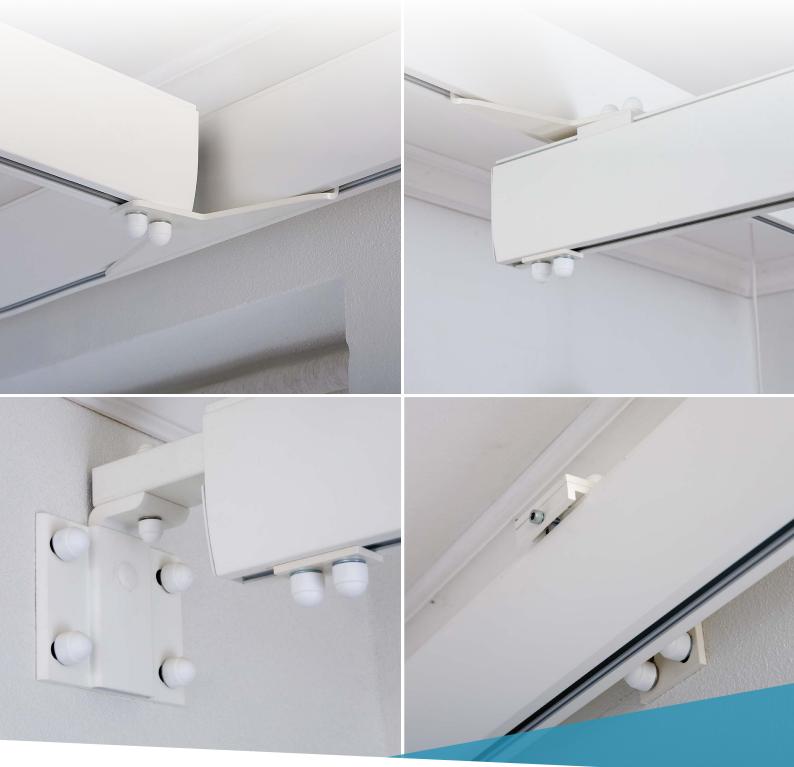

Is available in 3 different profiles.

Features and options

Invacare EC Track system completes the versatility of the Invacare Robin. To meet the varied transfer needs, we offer a wide range of tracking options for different kind of environments and types of installation. The *EC Track* has a discrete modern design with a low height and long span, ensuring that the complexity of the various transfer needs are met. *EC Track* is constructed from

> Curves Are available in 30, 45,

The Invacare Robin trolley

Standard bracket

Available for all track options.

The Quick bracket

Single point installation (unavailable in the UK).

**Transit coupling** 

room to another, using Robin motor.

Wall bracket To install the track along the wall.

Invacare **Robin** 

Connects to the track, without the use of tools.

Wall bracket

An alternative to ceiling mounting.

To support the wallmounted track

**Traverse trolley** 

To transfer from one only one

free span. The tracks are mounted at the ends.