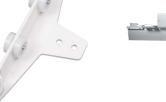

> Curves Are available in 30, 45,

The Invacare Robin trolley

Standard bracket

Available for all track options.

The Quick bracket

Single point installation (unavailable in the UK).

**Transit coupling** 

room to another, using Robin motor.

Wall bracket To install the track along the wall.

Invacare **Robin** 

Connects to the track, without the use of tools.

Wall bracket

An alternative to ceiling mounting.

To support the wallmounted track

**Traverse trolley** 