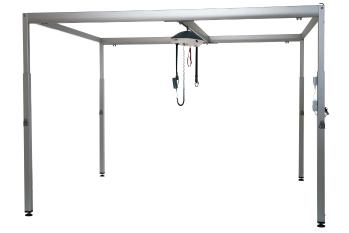

### **EC** -Gantry Traverse

Room covering tracks on "legs"- no need for installing tracks in wall or ceiling. EC - Gantry Traverse is very easy to install and dismount and once mounted it is very easy to raise and lower the gantry without using tools. EC- Gantry is height adjustable from 218 to 253 cm.