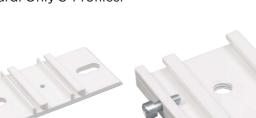

> Curves Are available in 30, 45,

The Invacare Robin trolley

Standard bracket

Available for all track options.

The Quick bracket

Single point installation (unavailable in the UK).

**Transit coupling** 

room to another, using Robin motor.

Wall bracket To install the track along the wall.

Invacare **Robin** 

Connects to the track, without the use of tools.

Wall bracket

An alternative to ceiling mounting.

To support the wallmounted track

**Traverse trolley** 