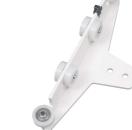

> Curves Are available in 30, 45,

The Invacare Robin trolley

Standard bracket

Available for all track options.

The Quick bracket

Single point installation (unavailable in the UK).

**Transit coupling** 

room to another, using Robin motor.

To transfer from one only one

free span. The tracks are mounted at the ends.