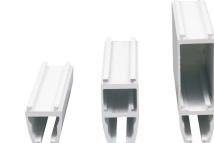

Is available in 3 different profiles.

Features and options

Invacare EC Track system completes the versatility of the Invacare Robin. To meet the varied transfer needs, we offer a wide range of tracking options for different kind of environments and types of installation. The *EC Track* has a discrete modern design with a low height and long span, ensuring that the complexity of the various transfer needs are met. *EC Track* is constructed from