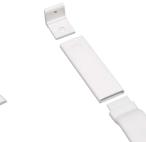

Wall bracket To install the track along the wall.

Invacare **Robin** 

Connects to the track, without the use of tools.

Wall bracket

An alternative to ceiling mounting.

To support the wallmounted track

**Traverse trolley** 