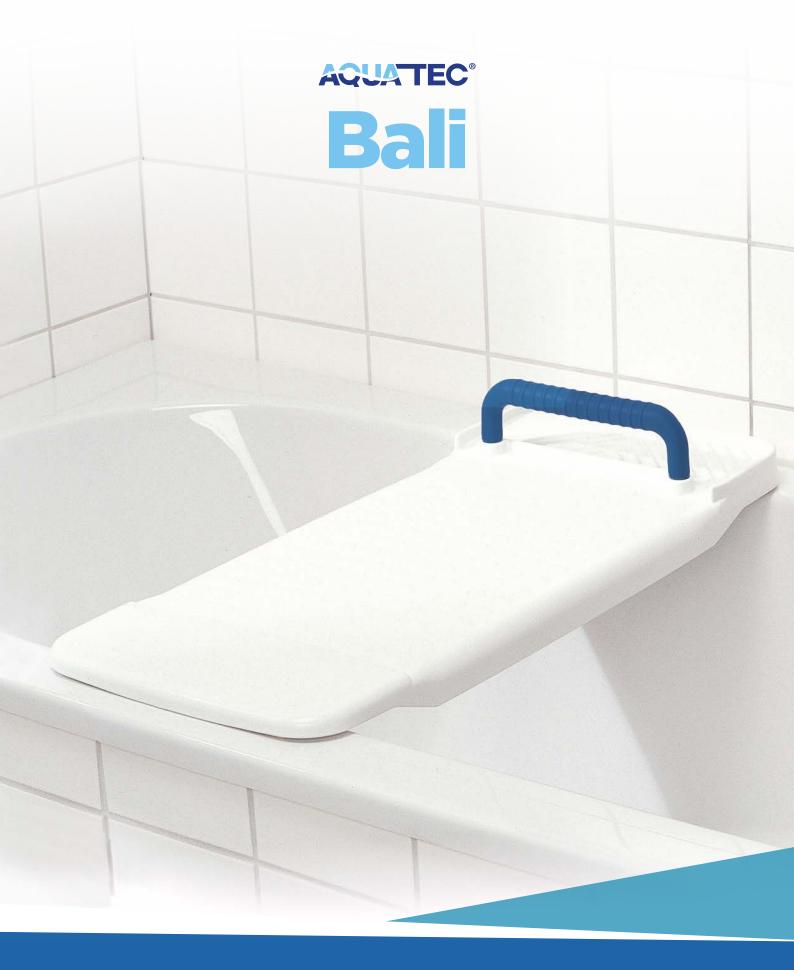

#### Adaptable

Secure fixation on different sizes of bathtubs with adjustable stoppers.

Stable handgrip

Offers additional safety.

Compartment for soap Convenient and practical.