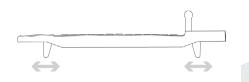

#### Adaptable

Secure fixation on different sizes of bathtubs with adjustable stoppers.

Stable handgrip

Offers additional safety.

Compartment for soap Convenient and practical.