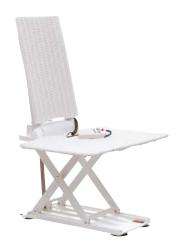

### Aquatec **Beluga** without covermat

Due to the closed, non-slip surface the bathlift can also be used without cover.