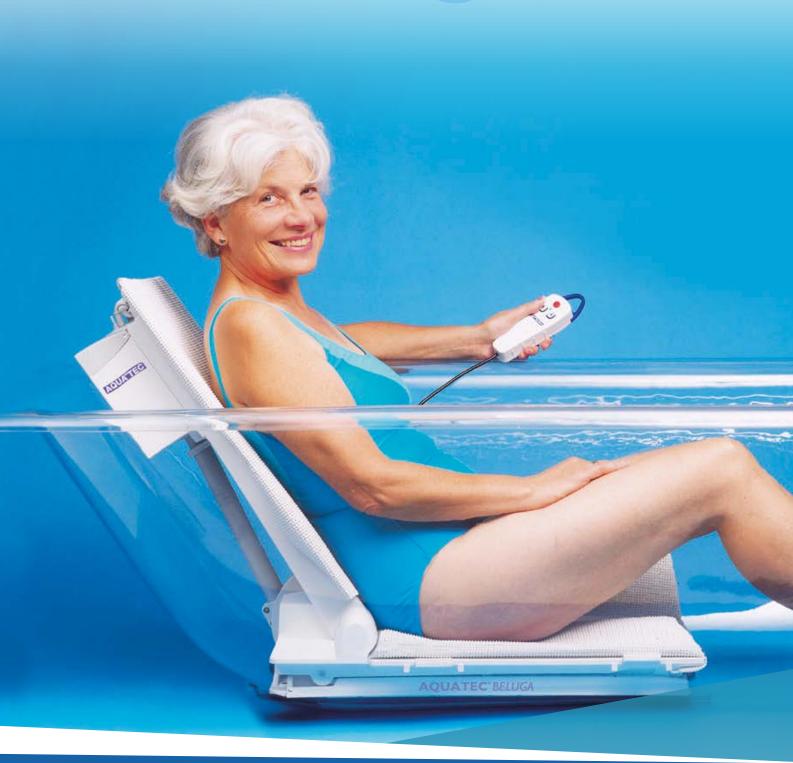

# Beluga

Independent and safe bathing in one's own bathtub

The Aquatec **Beluga** is designed to be used in domestic home environments. The bathlift gives people who feel insecure in their movements the possibility to take a bath safely and independently. While keeping the privacy the personal hygiene can be realized in a most relaxing atmosphere.

#### Maximum bathing comfort

At push of a button of the ergonomic floating hand control the user gets smoothly and safely in and out of the bathtub. The reclining backrest provides a comfortable and relaxing bathing using the full capacity of the bathtub.

## Easy handling

Due to its easily detachable components and the self-releasing suction cups the Aquatec Beluga can be put in and taken out of the bathtub in no time. Smooth surfaces and the detachable machine-washable covermats (up to 60°) facilitates the cleaning of the maintenance-free bathlift.