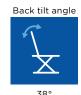

#### Maximum bathing comfort

At push of a button of the ergonomic floating hand control the user gets smoothly and safely in and out of the bathtub. The reclining backrest provides a comfortable and relaxing bathing using the full capacity of the bathtub.

# Technical data

For more comprehensive pre-sales information about this product, including the product's user manual, please see your local Invacare website.

Aquatec Beluga

Aquatec **Beluga** 