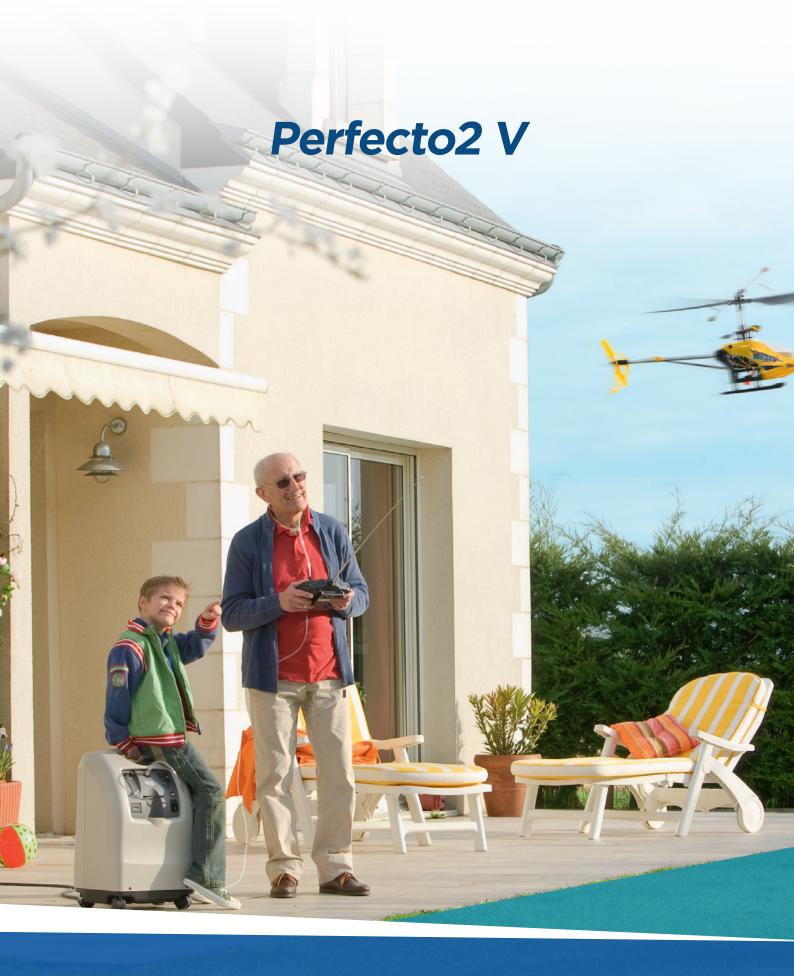

Packed with features for today's demanding lifestyles

The new Invacare Perfecto2 V Oxygen Concentrator is an economical addition to the premier Invacare stationary concentrator line. This full 5-litre concentrator is small, quiet and lightweight and incorporates **SensO2** oxygen sensor technology. The **Perfecto2 V** is your cost-effective home oxygen concentrator, and comes with no scheduled maintenance for 3 years.