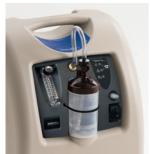

#### HomeFill compatible

Simplify your home oxvaen business with HomeFill - the cylinder refilling system designed with patients in mind.