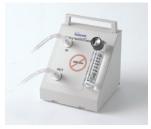

## Simple for the user

All device controls are on the front panel and within easy reach of the user.

50 to 750cc stand alone device for accurate low flow delivery.