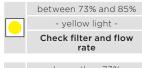

Pulse dose delivery

Altitude

SensO<sub>2</sub>-System

| O2-concentration    |
|---------------------|
| higher than 85%     |
| - green light -     |
| Normal              |
|                     |
| between 73% and 85% |