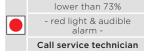

Pulse dose delivery

Altitude

SensO<sub>2</sub>-System

| O2-concentration    |
|---------------------|
| higher than 85%     |
| - green light -     |
| Normal              |
|                     |
| between 73% and 85% |