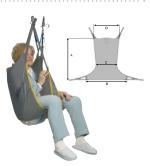

## **Universal Standard** sling, size M, solid

The lifter comes with a Universal Std solid sling (size M). Additional slings are available with or without head support and with or without commode opening.