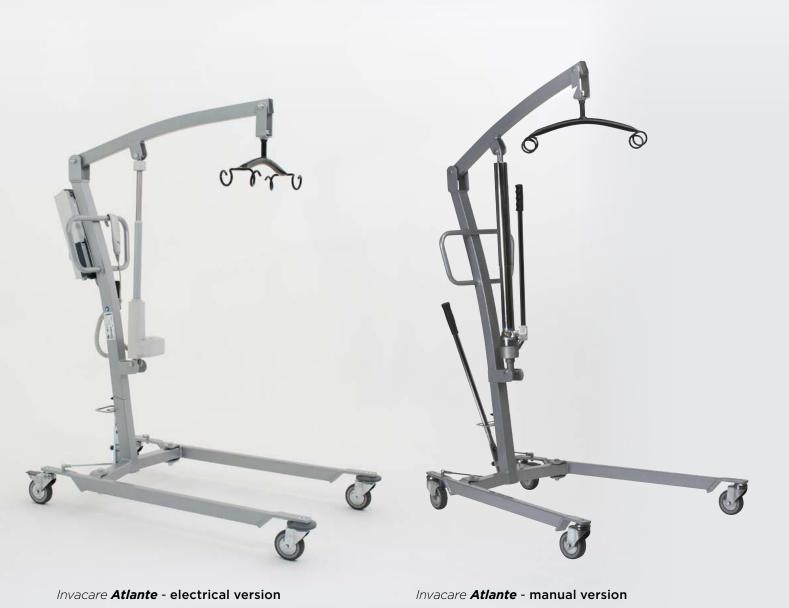

# **Kirilos and Atlante**

Compact and easy to maneuver - the best choice for homecare

Compact in size and offering maximum maneuverability, these mobile lifters provide the ideal solution for the homecare environment. Carers will appreciate the easy handling and smooth operating functions of the **Atlante** and **Kirilos** models.

The Atlante lift comes in both an electric and hydraulic version; Kirilos is purely electric. Both models come equipped with a handle for easy leg opening.