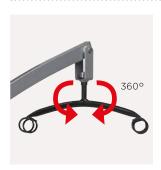

#### Spreader bar

Spreader bar rotates 360 degree for easy positioning of the patient.

For easy leg opening

Equipped with a handle for comfortable lea opening.

#### Easy handling

The Atlante and Kirilos lifters are designed to make life easier for carers when handling patients. The lightweight, compact nature of the lifters makes them easy to maneuver even when space is limited. The spreader bar rotates 360 degrees, providing maximum handling opportunities for the carer. In addition the lifters can be dismantled for easy transportation and storage.