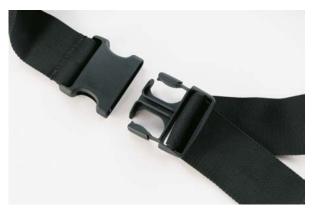

### **Adjustable Straps**

Provides the user with improved comfort, adjustability and positioning.