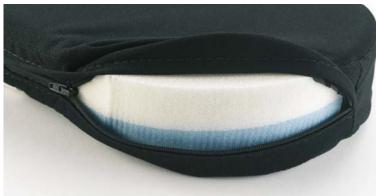

### **Low Memory Visco Foam**

The *Lumbar Pad* is made up of two foams; Low density Visco foam on one side and Blue foam on the other. This combination of foams provide the user with added support on their lower back, as the Blue foam increases the density of the product whilst the Low density Visco foam absorbs the pressure from the user.