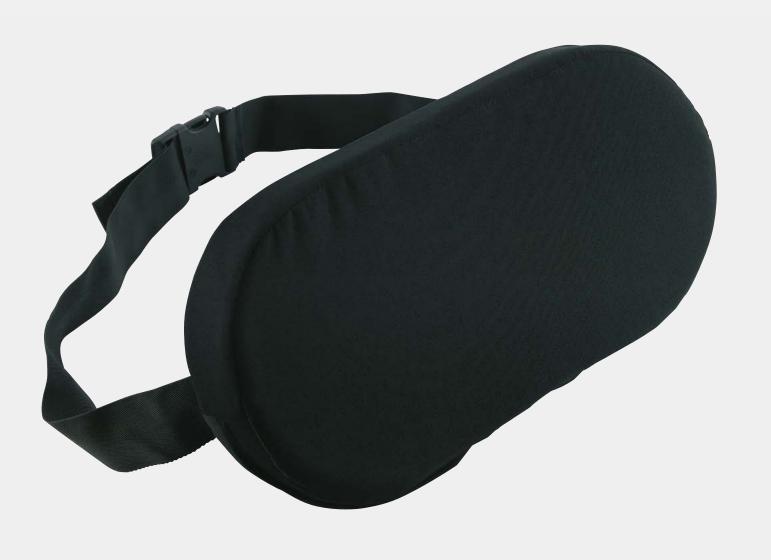

# Flo-tech Lumbar Pad

Improving posture, comfort and support

The *Invacare Flo-tech Lumbar Pad* is designed to improve posture, comfort and support; the *Lumbar Pad* is simple and easy to use. It is fitted with adjustable straps and is available in a black fabric cover.