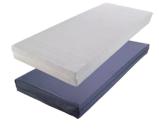

Available in two cover options.

### White fabric cover option

Luxurious white fabric cover for softness and durability.

#### Blue fabric cover option

Blue two-way stretch breathable water resistant polyurethane fabric.