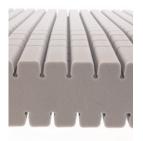

# Features and Options

Double sided – regular turning will extend the life of the mattress.

Castellated surface for comfort and therapeutic support. Optional water resistant liner

available.

White fabric cover.