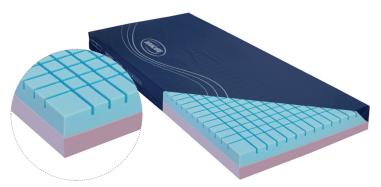

#### Invacare Dacapo Combi

**Dacapo Combi** - is a combination mattress with outstanding pressure relief properties. The top foam is composed of a self-regulating, heat sensitive material which works in conjunction with body temperature & movement. **Dacapo Combi** relaxes according to the user's body dynamics and softens as the user gently sinks into it, comfortably moulding & conforming to the body shape. The open cell structure negates heat & moisture build-up, while the base high resilient, foam reinforces the mattress strength & robustness.

Top (6 cm): Visco-elastic foam. Base (8 cm): High resilience foam.