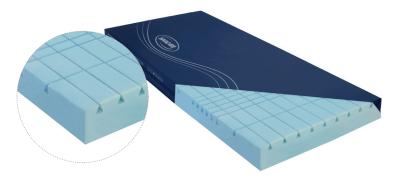

#### Invacare Dacapo Square

**Dacapo Square** is a combination mattress with an environmentally- friendly foam top. The model's unique square-patterned body contour cut minimises surface pressure, affording the user outstanding pressure relief and body pressure equalisation. The foam's high volume weight gives it outstanding responsive & recovery properties, while its unique vapour permeable cell structure guarantees a well-aerated interior. In terms of user benefits, **Dacapo Square** excels in its ability to conform to every curve of the body and provide total body support.

Top (8 cm): Environmentally friendly high resilience foam. Base (6 cm): High resilience foam.