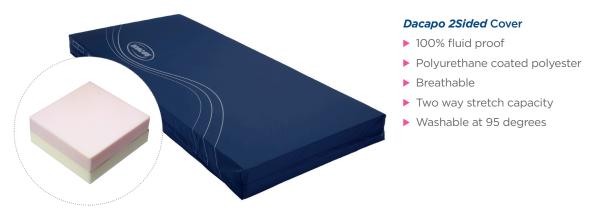

#### Invacare Dacapo 2Sided

**Dacapo 2Sided** - is a combination mattress with outstanding pressure relief properties. One side is made from environmentally friendly organic foam. The high density of the foam allows for a good pressure distribution. The upper surface has been cut into squares, all being individually flexible. The other side is composed of viscoelastic foam which adapts to the user's body dynamics and temperature.