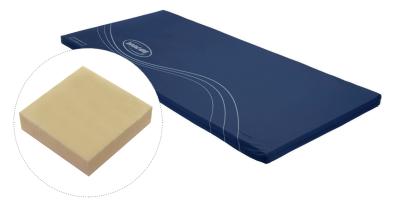

#### Invacare **Dacapo Standard**

**Dacapo Standard** is a standard mattress comprehensively satisfies basic requirements for good cushioning. High quality, high resilient foam provides a resilient & firm supportive base.

10cm of high resilience foam.