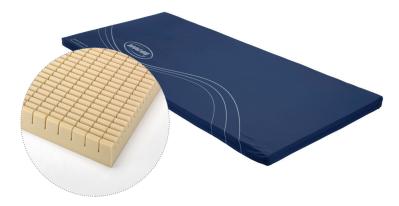

#### Invacare Dacapo Top Pro

The *Dacapo Top Pro* is a high quality pressure relieving mattress and has a foam core which has independent, geometrically-cut surface cells. The foam core has larger, more supportive cells at the centre and smaller cells at each end. This enables the mattress overlay to achieve even pressure redistribution by conforming to the shape and form of the body and cradles bony prominences.

#### Dacapo Top Pro Cover

- ▶ 100% fluid proof
- ► Polyurethane coated polyester
- Breathable
- Two way stretch
- ▶ Washable at 95 degrees