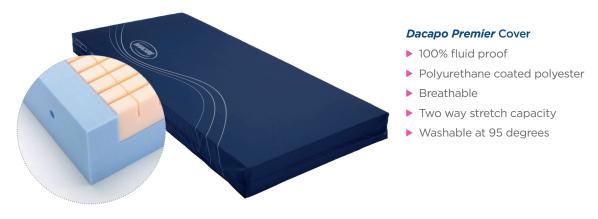

#### Invacare Dacapo Premier

The *Dacapo Premier* features a unique contoured insert pad which provides excellent patient comfort and optimises pressure reduction. The mattress cover is two-way stretch and helps to reduce shear and friction forces. The insert is supported by a foam u-core that facilitates patient transfer by providing effective side-wall support.