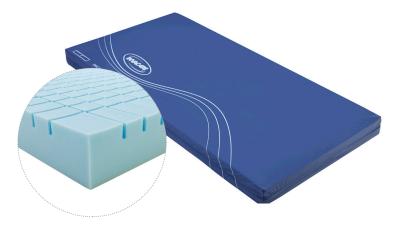

#### Invacare Dacapo Comfort

The *Dacapo Comfort* is a comfortable mattress comprised of a foam core whose density provides good recovery while the mattress' unique open cell structure, allows the skin to breathe. The mattress is constructed with great flexibility in order to provide a comfortable and supporting surface. The mattress is cut into various sized squares that are individually flexible. This profiling allows the contours of the body to immerse into the material so that optimum sleeping comfort is achieved.

12cm of environmentally friendly high resillience foam.