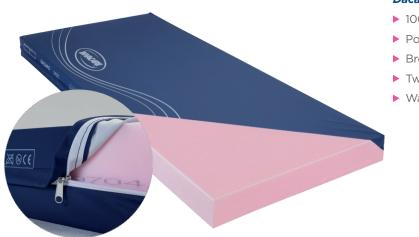

#### Invacare Dacapo Comfort Plus

The *Dacapo Comfort Plus* is a prevention mattress which satisfies the basic requirements for a comfortable sleep. A unique pressure relieving mattress consisting of various large keyhole cut squares that are individually flexible. The mattress has a good recovery and its unique open cell structure allows the body to breathe. The mattress offers a dynamic combination of comfort, support and stability while shear and friction forces are efficiently minimized due to the keyhole cut design. 14cm of environmentally friendly high resillience foam.

#### Dacapo Comfort Plus Cover

- ▶ 100% fluid-proof
- ▶ Polyurethane coated polyester
- ▶ Breathable
- Two way stretch capacity
- ► Washable at 95 degrees