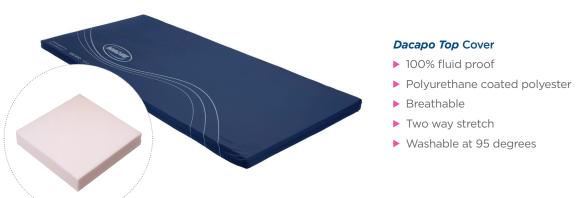

#### Invacare Dacapo Top

**Dacapo Top** – is a high quality, pressure relieving top layer ideally suited to basic mattresses. **Dacapo Top**'s 'temperature smart' foam adapts to the user's body dynamics & temperature. On impact, the material relaxes and then moulds & conforms to the contours of the body leaving the user cradled in comfort. The foam's open cell structure affords a wellventilated interior which reduces the build up of heat & body moisture.

6 cm: Visco-elastic foam.