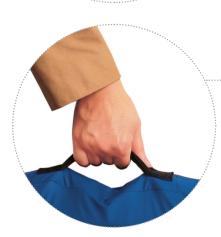

#### **Evacuation cover**

The Evacuation cover is composed of 2 way stretch, vapour permeable, waterproof, polyurethane coated polyester. These covers are equipped with handles on all four sides. On the two long sides are straps, which in case of an emergency evacuation can be wrapped around the patient. This cover is allergy tested and treated against dust mites.

#### **◀ Easy Handling**

Optional handles further facilitate easy handling of the Dacapo range.