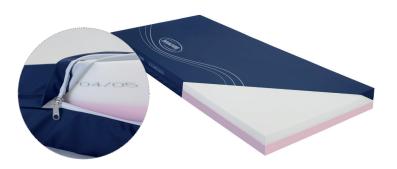

#### Invacare Dacapo Basic

**Dacapo Basic** is the first incontinence mattress in the series. It fully satisfies basic comfort & hygiene requirements for a sleeping surface. The high density, high resilient, foam provides a firm supportive base, strength & durability.

12cm of high resilience foam.

#### Dacapo Basic Cover

- ▶ 100% Fluid-proof
- Polyurethane coated polyester
- Breathable
- ► Two way stretch capacity
- ► Washable at 95 degrees