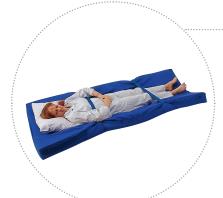

#### **Evacuation cover**

The Evacuation cover is composed of 2 way stretch, vapour permeable, waterproof, polyurethane coated polyester. These covers are equipped with handles on all four sides. On the two long sides are straps, which in case of an emergency evacuation can be wrapped around the patient. This cover is allergy tested and treated against dust mites.