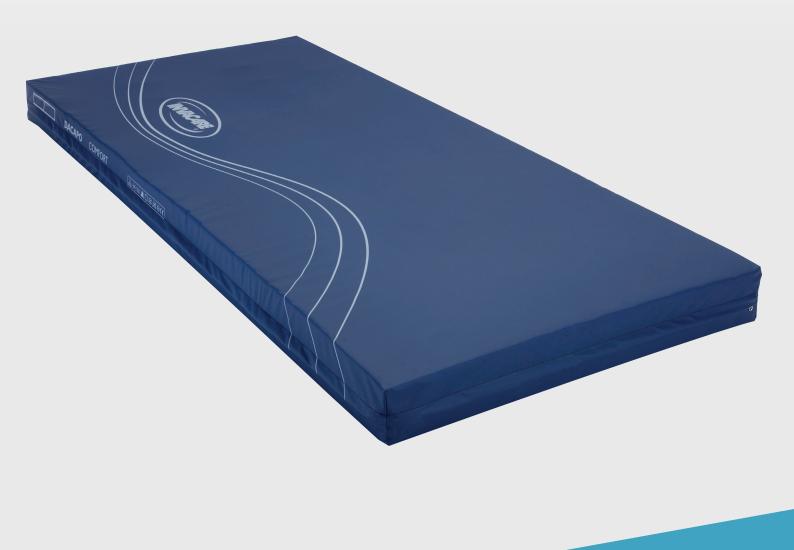

# Dacapo Range

# **Quality Foam Mattresses**

Invacare **Dacapo** is a broad range of mattresses designed to match customer's requirements within Invacare's homecare and hospital bed ranges. Selecting from high resilience, environmentally friendly, or high density visco-elastic foams within the 'Standard', 'Comfort' and 'Preventive' ranges, **Dacapo** has been developed to offer optimal cushioning and pressure relief without compromising on safety, hygiene and user friendliness.