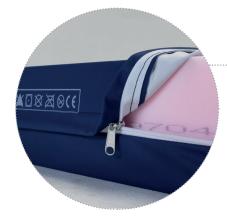

on cover is composed of 2 way stretch, vapour permeable, waterproof, polyurethane coated polyester. These covers are equipped with handles on all four sides. On the two long sides are straps, which in case of an emergency evacuation can be wrapped around the patient. This cover is allergy tested and treated against dust mites.

#### **Cotton cover**

The Cotton cover is composed of standard cotton and washable at 40  $^{\circ}\text{C}.$ 



#### **◄** High resilience foam

Polyurethane foams vary in cell structure and density. High Resilience foam has relatively uniform and dense cell structure that allows it to provide good support while loaded, and also maintain its shape while unloaded.



#### **◀ Easy Handling**

Optional handles further facilitate easy handling of the Dacapo range.



#### Zipper

Discreetly zippered on three sides with cloth covering.

### Technical data •

For more comprehensive pre-sales information about this product, including the product's user manual, please see your local Invacare website.







|                  | Product total weight ▼ | Max. user weight ▼ | Height <b>▼</b> |
|------------------|------------------------|--------------------|-----------------|
| Standard         | 7 - 10.5 kg            | 100 kg             | 100 mm          |
| Basic            | 8.5 - 12.5 kg          | 130 kg             | 120 mm          |
| Heavy User Light | 11 - 16.5 kg           | 250 kg             | 150 mm          |
| Heavy User       | 12 - 17.5 kg           | 350 kg             | 150 mm          |
| Comfort          | 11.5 - 17kg            | 1