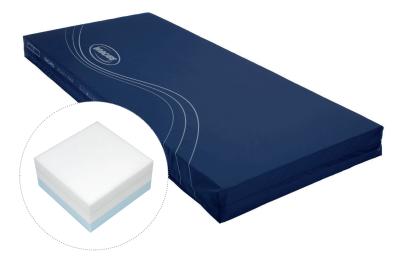

#### Invacare Dacapo Comfort

The *Dacapo Comfort* is a comfortable mattress comprised of a foam core whose density provides good recovery while the mattress' unique open cell structure, allows the skin to breathe. The mattress is constructed with great flexibility in order to provide a comfortable and supporting surface. The mattress is cut into various sized squares that are individually flexible. This profiling allows the contours of the body to immerse into the material so that optimum sleeping comfort is achieved.

12cm of environmentally friendly high resillience foam.

#### Dacapo Comfort Cover

- ▶ 100% fluid-proof
- ▶ Polyurethane coated polyester
- ▶ Breathable
- ► Two way stretch capacity
- ► Washable at 95 degrees