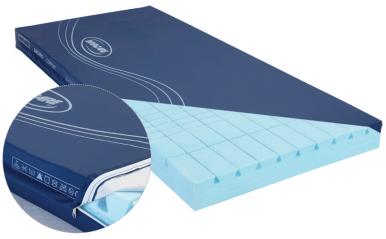

#### Invacare **Dacapo Standard**

**Dacapo Standard** is a standard mattress comprehensively satisfies basic requirements for good cushioning. High quality, high resilient foam provides a resilient & firm supportive base.

10cm of high resilience foam.

#### Zipper

Discreetly zippered on three sides with cloth covering.