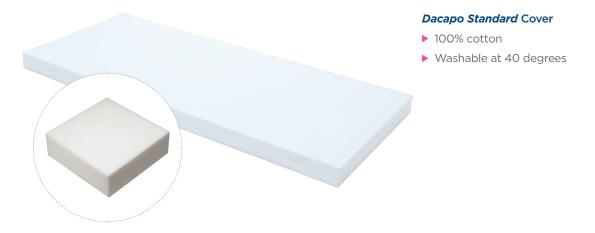

#### Invacare **Dacapo Standard**

**Dacapo Standard** is a standard mattress comprehensively satisfies basic requirements for good cushioning. High quality, high resilient foam provides a resilient & firm supportive base.

10cm of high resilience foam.

#### Dacapo Basic Cover

- ▶ 100% Fluid-proof
- Polyurethane coated polyester
- Breathable
- ► Two way stretch capacity
- ► Washable at 95 degrees