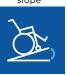

# 1. Stability Values

Max. slope parking brake: 7° Static stability downhill: 9° Static stability uphill: 21,5° Static stability sideways: 16,8°

3. Folded Dimensions