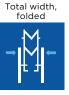

# 1. Stability Values

Max. slope parking brake: 7° Static stability downhill: 9° Static stability uphill: 21,5° Static stability sideways: 16,8°

3. Folded Dimensions

#### 2. Radius

Mini turning radius: 900 mm Pivot width: 1380 mm

Folded height: 635 mm Folded depth: 1065 mm Folded width: 225 mm