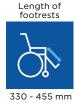

Propulsion

Self

240 mm

600 - 708 mm (Seat width +210 mm)

280 mm

Mass of the

Total length inc. Footrests

1116 - 1150 mm