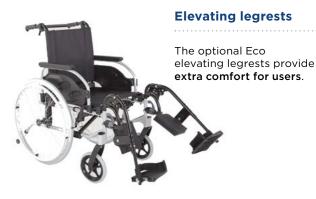

hree standard sizes to choose from, it is quick and easy to find the right size for your needs. In addition, the chair weight has been kept low thanks to a balance of steel and aluminum components. When removing the legrests, armrests and rear wheels the Action<sup>2</sup> Basic can be stored in even the smallest of spaces and will fit in most modern cars.

- Improved comfort
- Proven reliability and quality

#### Improved comfort

With a simple handle the backrest reclines in two quick steps, providing additional comfort for those with hip flexion limitation and accommodating individual body shape.

### Proven reliability and quality

With years of experience and using tried-and-tested technology, the Action2 Basic is a reliable partner. The one you can count on.

# Features and Options







#### Headrest

An optional headrest supports the head for extra comfort when the backrest is reclined.

**Anti-tip device** 

The anti-tip device provides extra safety on slopes or when backrest is reclined.

#### Technical data

For more comprehensive pre-sales information about this product, including the product's user manual, please see your local Invacare website.



405 / 455 / 505 mm



Driving unit

Seat angle 3°











Propulsion

Self



240 mm



600 - 708 mm (Seat width +210 mm)



280 mm

Mass of the

Total length inc. Footrests

1116 - 1150 mm

Total length without footrests

860 mm



945 mm



Max. Safe

Radius <sup>2</sup>



Self Propulsion





from 18 kg



from 10 kg

# 1. Stability Values

Max. slope parking brake: 7° Static stability downhill: 9° Static sta