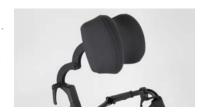

#### Headrest

An optional headrest supports the head for extra comfort when the backrest is reclined.

**Anti-tip device** 

The anti-tip device provides extra safety on slopes or when backrest is reclined.