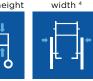

#### Technical data

For more comprehensive pre-sales information about this product, including the product's user manual, please see your local Invacare website.

405 / 455 / 505 mm

Driving unit

Seat angle 3°

Propulsion

Self

240 mm

600 - 708 mm (Seat width +210 mm)

280 mm

Mass of the

Total length inc. Footrests

1116 - 1150 mm

Total length without footrests

860 mm

945 mm

Max. Safe

Radius <sup>2</sup>

Self Propulsion

from 18 kg

from 10 kg