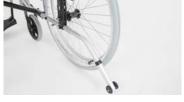

#### Headrest

An optional headrest supports the head for extra comfort when the backrest is reclined.

**Anti-tip device** 

The anti-tip device provides extra safety on slopes or when backrest is reclined.