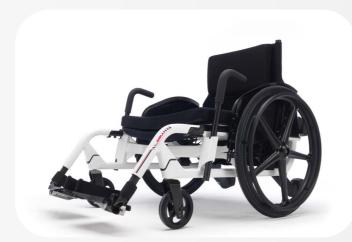

## Taking bariatric wheelchairs to the next level

The Invacare **Action® Ampla**<sup>™</sup> has been designed and developed specifically for Plus-Size users, taking into consideration body shapes, varying activity levels and weight limit requirements. But it doesn't stop there! The sleek and minimalist wheelchair, with its modern appearance, provides independence and support for a comfortable and active lifestyle.

#### Ergonomic backrest

- ► Maximum access to handrims
- No obstructions
- More freedom of movement

3

 Superb driving performance and manoeuvrability

#### Height adjustable transfer levers

- Support for entering and leaving the chair
- ► Can be turned inwards or outwards
- Can be lowered to allow table access

## Multiple active rear wheel positions

Very easy to propel

5

KEY

FEATURES

▶ Users can go further, using less energy