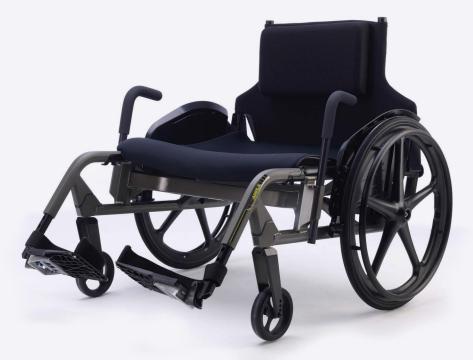

## Taking bariatric wheelchairs to the next level

The Invacare **Action® Ampla**<sup>™</sup> has been designed and developed specifically for Plus-Size users, taking into consideration body shapes, varying activity levels and weight limit requirements. But it doesn't stop there! The sleek and minimalist wheelchair, with its modern appearance, provides independence and support for a comfortable and active lifestyle.

#### Ergonomic backrest

- ► Maximum access to handrims
- No obstructions
- More freedom of movement

3

 Superb driving performance and manoeuvrability

#### Height adjustable transfer levers

- Support for entering and leaving the chair
- ► Can be turned inwards or outwards
- Can be lowered to allow table access

## Multiple active rear wheel positions

Very easy to propel

5

KEY

FEATURES

▶ Users can go further, using less energy

#### **Main features**

- Inbuilt transportation solution
- Ergonomic backrest
- ▶ Height adjustable transfer lever
- Personalised accent
- Multiple active rear wheel positions

#### **Additional features**

- An elastic, breathable privacy cover hides the gluteal shelf
- Push to lock brakes are nicely integrated into the side guard for accessibility