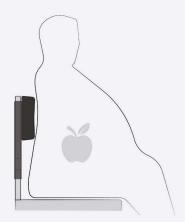

### Innovative backrest design

The design of the wheelchair allows for a perfect fit for both Plus-Size male users, who tend to have more of an "apple" body-shape and Plus-Size female users, who tend to have a "pear" body-shape. This is thanks to the innovative backrest on the *Action*<sup>®</sup> *Ampla*<sup>™</sup> that has been designed to accommodate the anatomy of both body-shapes whilst offering support and comfort to the user.