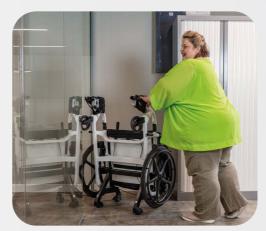

## Inbuilt transportation solution

The transportation bearings on the **Action**<sup>®</sup> **Ampla<sup>™</sup>** have been cleverly designed to take the weight of the wheelchair, allowing it to easily go through doorways or narrow spaces:

**1.** Fold down the backrest

 Lift the legrest section of the wheelchair
Tilt wheelchair onto the transportation bearings Whilst in this position, the wheelchair can be moved easily.