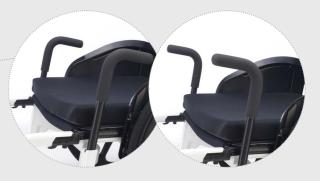

#### Height adjustable transfer levers

- Support for entering and leaving the chair
- ► Can be turned inwards or outwards
- Can be lowered to allow table access