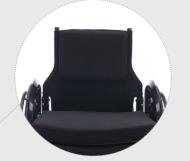

### Innovative backrest design

The design of the wheelchair allows for a perfect fit for both Plus-Size male users, who tend to have more of an "apple" body-shape and Plus-Size female users, who tend to have a "pear" body-shape. This is thanks to the innovative backrest on the *Action*<sup>®</sup> *Ampla*<sup>™</sup> that has been designed to accommodate the anatomy of both body-shapes whilst offering support and comfort to the user.