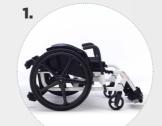

## Inbuilt transportation solution

The transportation bearings on the **Action**<sup>®</sup> **Ampla<sup>™</sup>** have been cleverly designed to take the weight of the wheelchair, allowing it to easily go through doorways or narrow spaces:

**1.** Fold down the backrest

 Lift the legrest section of the wheelchair
Tilt wheelchair onto the transportation bearings Whilst in this position, the wheelchair can be moved easily.