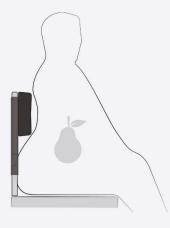

### Innovative backrest design

The design of the wheelchair allows for a perfect fit for both Plus-Size male users, who tend to have more of an "apple" body-shape and Plus-Size female users, who tend to have a "pear" body-shape. This is thanks to the innovative backrest on the *Action*<sup>®</sup> *Ampla*<sup>™</sup> that has been designed to accommodate the anatomy of both body-shapes whilst offering support and comfort to the user.