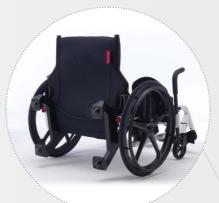

### Innovative backrest design

The design of the wheelchair allows for a perfect fit for both Plus-Size male users, who tend to have more of an "apple" body-shape and Plus-Size female users, who tend to have a "pear" body-shape. This is thanks to the innovative backrest on the *Action*<sup>®</sup> *Ampla*<sup>™</sup> that has been designed to accommodate the anatomy of both body-shapes whilst offering support and comfort to the user.