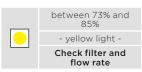

< 47 dB(A)

O<sub>2</sub>

87-96%

O<sub>2</sub> purity

SensO<sub>2</sub>-System

|  | O2-concentration |
|--|------------------|
|  | higher than 85%  |
|  | - green light -  |
|  | Normal           |
|  |                  |

|  | lower than 73%                   |
|--|----------------------------------|
|  | - red light & audible<br>alarm - |
|  | Call service<br>technician       |

Service interval

No provider routine preventative maintenance for 3 years, replace filters as required.