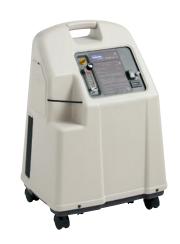

## reliability combined with simplicity

**High performance and** 

Powerful and reliable, *Invacare Platinum 9* is also user friendly. With its 9 litre oxygen capacity and 96-87% purity, *Platinum 9* is dedicated to patients with high oxygen needs. Easy to manoeuvre thanks to its integrated handle and casters, *Platinum 9* is also easy to use and guarantees extra safety for its user.

#### Technical data

For more comprehensive pre-sales information about this product, including the product's user manual, please refer to your local Invacare website.

670 mm

1 - 9 I/min

Platinum 9

Platinum 9