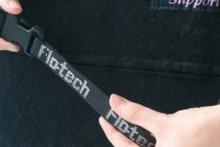

#### **Extendable Straps**

Offers the user a securely fixed Back Support on a standard armchair or wheelchair. The straps are easy to adjust and can be fixed to a position that provides the user with the maximum comfort and support.