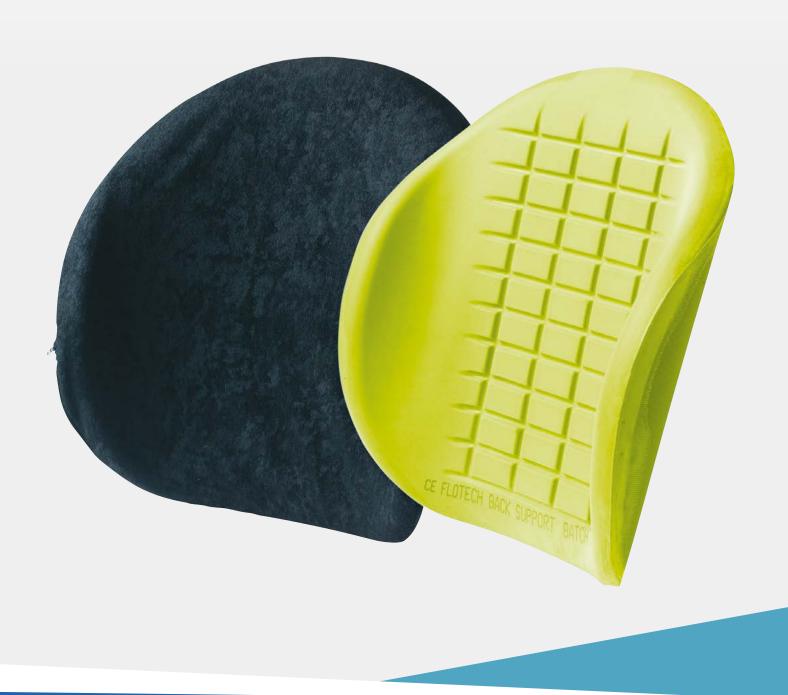

# Flo-tech® Back Support

The Matrx Flo-tech Back Support Range

The Invacare Matrx Flo-tech Back Support range has been designed to provide added stability to a wheelchair or standard armchair and it can be used in conjunction with any Matrx Flo-tech cushion.

The *Matrx Flo-tech Back Support* range provides excellent comfort and improved user positioning, which in turn helps to improve or maintain independence whilst in the seated position in a wheelchair or armchair. The unique supportive design offers protection from pressure ulcer formation and spinal deformities which can cause severe pain.

### A highly protective Back Support

#### The added support of the Lumbar

The **Back Support** provides a high degree of stability and protection from pressure ulcer development.

The **Back Support with Lumbar** can be used for those patients who wish to have increased lateral and pelvic stability. The Visco Elastic Lumbar Support contours to the individual and can be easily adjusted and secured with Hook&Loop pads, to accommodate a range of heights.