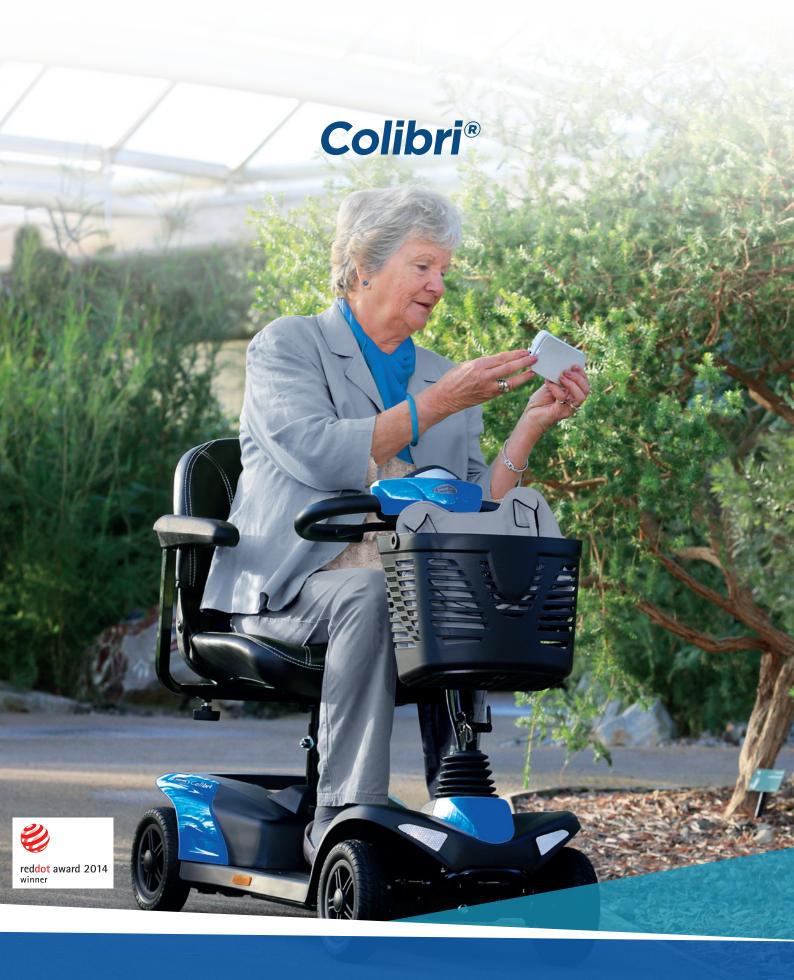

The colourful route to effortless, safe drive

The new *Invacare* **Colibri** is a stylish, simple and colourful micro lightweight scooter, designed for those who enjoy a totally independent lifestyle.

Thanks to the unique patented Invacare LiteLock<sup>™</sup> system the scooter can easily be taken apart without the need for tools and fits neatly into any car boot. Plus, with its small footprint the Invacare Colibri offers greater manoeuvrability in tight, or limited spaces. Additionally, you can choose from a range of trendy colour panels to match your style, swapping them according to your needs.