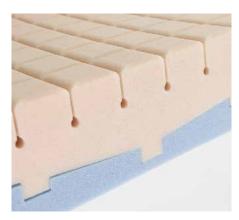

#### Deep contoured dual-layer profiled foam cushion designed to deliver enhanced pressure care

The Invacare Propad Premier Cushion is a dual layer cushion. The lower layer is constructed from a firmer foam, shaped to deliver increased stability support and prevent bottoming out. The upper layer features a layer of castellated foam, each castellation delivering enhanced support and pressure area care to the user. The "keyhole" cut at the base of each castellations ensures good air circulation, reducing the potential for skin maceration.

### **Castellated seating surface**

Offers improved stability and postural support; castellations reduce shear and friction forces on tissue.