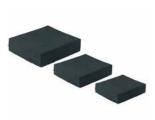

#### Features and Options

Cover is two-way stretch, water-resistant standard sizes: 410 x and vapour-permeable. 410, 430 x 430 and Cover features an antislip base.

The *Invacare* **Propad Premier Cushion** is available in three 460 x 410 mm. (See size chart for details).