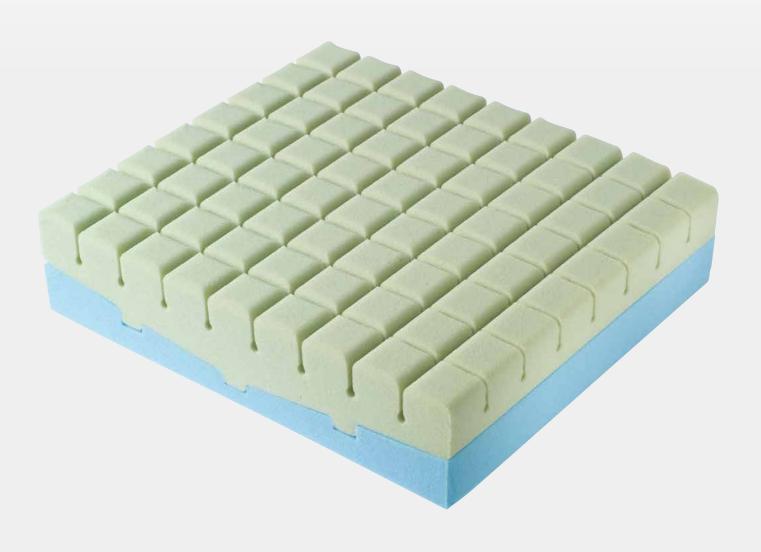

#### Deep contoured dual-layer profiled foam cushion designed to deliver enhanced pressure care

The Invacare Propad Premier Cushion is a dual layer cushion. The lower layer is constructed from a firmer foam, shaped to deliver increased stability support and prevent bottoming out. The upper layer features a layer of castellated foam, each castellation delivering enhanced support and pressure area care to the user. The "keyhole" cut at the base of each castellations ensures good air circulation, reducing the potential for skin maceration.

### **Castellated seating surface**

Offers improved stability and postural support; castellations reduce shear and friction forces on tissue.