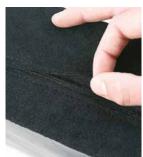

#### Full length flap conceals the zip

The full length flap concealing the zip reduces the potential for fluid ingress into the cushion and protects the foam core. The cover can be removed and laundered.