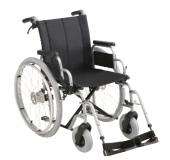

The *Atlas Lite* from *Invacare* is a simple wheelchair that's made from strong lightweight steel and capable of supporting loads of up to 120 kg. Added to that, it's easily adjustable to maximise your patient's comfort and easily transportable with quick release rear wheels. What's more, it's available at a competitive price. So if you're looking for a straightforward wheelchair that's practical, economical and convenient, then look no further than the *Atlas Lite*.

## **Getting around**

The overall mobility of a wheelchair is essential, that's why the *Invacare Atlas Lite* is easy to maneuver, while being pushed or self-propelled, indoor or outdoor. It even remains mobile in tight spaces or crowded areas because of its small dimensions and compact frame, proving that its size is never an issue.

### **Easy to transport and store**

Being light weight, compact, and with quick release rear wheels, the *Atlas Lite* is very easy to handle, transport and store. Simply take off the rear wheels, pack it up and reassemble it.