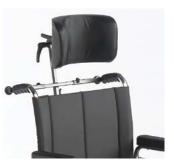

## **Dual handrim version**

Ideal for hemi users. Can be mounted on right or left side.

**Headrest** 

Fixed on the backbrace and adjustable in height.

**Toilet seat** 

Plastic table tray

**Elevating legrest** 