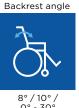

3°

8° / 10° / 0° - 30°

Total length inc.

Length of footrests

420 - 500 mm

Armrest height

220 mm

Radius