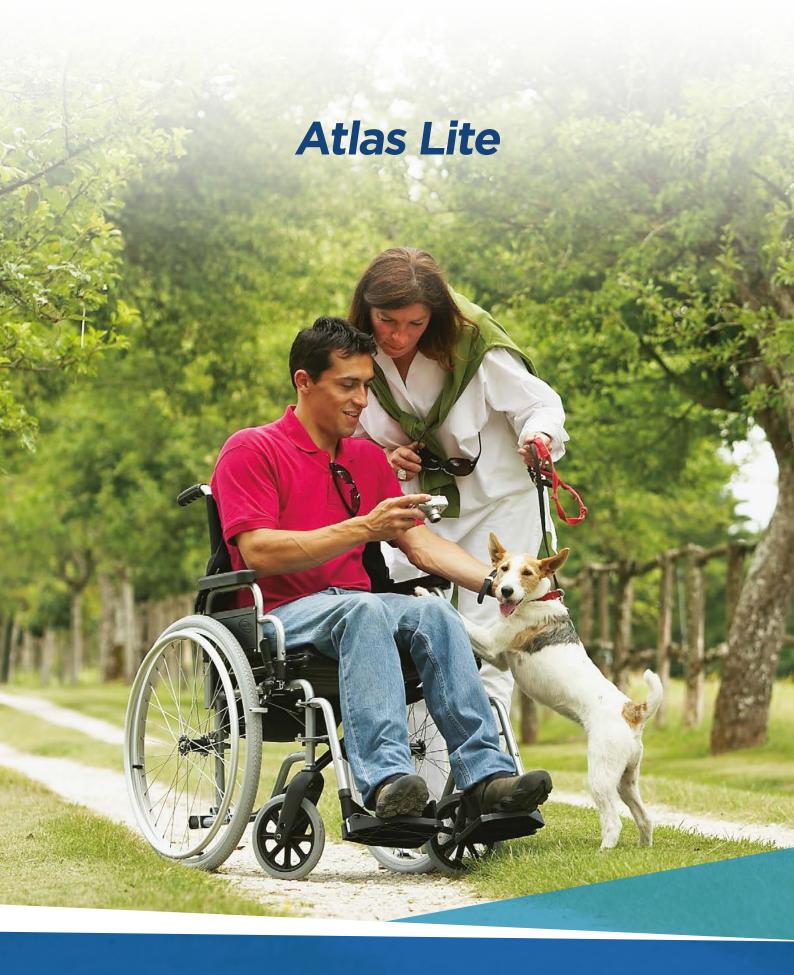

The *Atlas Lite* from *Invacare* is a simple wheelchair that's made from strong lightweight steel and capable of supporting loads of up to 120 kg. Added to that, it's easily adjustable to maximise your patient's comfort and easily transportable with quick release rear wheels. What's more, it's available at a competitive price. So if you're looking for a straightforward wheelchair that's practical, economical and convenient, then look no further than the *Atlas Lite*.

## **Getting around**

The overall mobility of a wheelchair is essential, that's why the *Invacare Atlas Lite* is easy to maneuver, while being pushed or self-propelled, indoor or outdoor. It even remains mobile in tight spaces or crowded areas because of its small dimensions and compact frame, proving that its size is never an issue.

### **Easy to transport and store**

Being light weight, compact, and with quick release rear wheels, the *Atlas Lite* is very easy to handle, transport and store. Simply take off the rear wheels, pack it up and reassemble it.