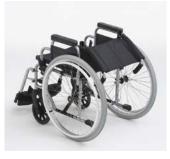

The *Atlas Lite* from *Invacare* is a simple wheelchair that's made from strong lightweight steel and capable of supporting loads of up to 120 kg. Added to that, it's easily adjustable to maximise your patient's comfort and easily transportable with quick release rear wheels. What's more, it's available at a competitive price. So if you're looking for a straightforward wheelchair that's practical, economical and convenient, then look no further than the *Atlas Lite*.

### Folding backrest

Reduce overall height for storage and transportation.

### **Rear wheels**

1 24" spoked wheels (pneumatic or solid tyre), 2 24" plastic wheels (pneumatic or solid tyre) and 3 12" wheels (pneumatic or solid tyre).

**Headrest extension** 