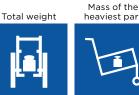

Max. User weight

120 kg

15,5 kg

9 kg

Invacare Atlas Lite

1. With hub brakes

18.5°