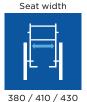

## Technical data

For more comprehensive pre-sales information about this product, including the product's user manual, please see your local Invacare website.

Seat angle

Invacare Atlas Lite

380 / 410 / 430 / 450 / 480 mm