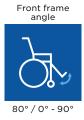

able and ③ full length fixed or height adjustable.

# Features and options



# **Fully equiped version**

Includes drip stand, anti-tippers and cane holder.







### **Rear wheels**

1 24" spoked wheels (pneumatic or solid tyre), 2 24" plastic wheels (pneumatic or solid tyre) and 3 12" wheels (pneumatic or solid tyre).



**Headrest extension** 



## **Dual handrim version**

Ideal for hemi users. Can be mounted on right or left side.



**Headrest** 

Fixed on the backbrace and adjustable in height.



**Toilet seat** 



Plastic table tray



**Elevating legrest** 

Adjustable in angle from 0° to 90°.

## Technical data

For more comprehensive pre-sales information about this product, including the product's user manual, please see your local Invacare website.





Seat angle









Invacare Atlas Lite

380 / 410 / 430 / 450 / 480 mm

3°

8° / 10° / 0° - 30°

Total length inc.

Length of footrests

420 - 500 mm

Armrest height

220 mm

Radius

870 mm

Driving unit width



290 / 320 mm<sup>1</sup>

1150 mm



780 mm



Invacare Atlas Lite

Max. Safe slope

Seat width + 205 / 235 mm<sup>1</sup>

Max. User weight

120 kg

15,5 kg



9 kg



Invacare Atlas Lite

1. With hub brakes

18.5°

# Frame colours





Please notice colors may vary slightly from those displayed above.

## Upholstery

Black Nylon





Scan here to access the website.

Tel: +41 61 487 70 70 hqeurope@invacare.com www.invacare.eu.com

Invacare International GmbH Benkenstrasse 260 4108 Witterswil Switzerland