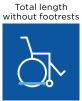

3°

8° / 10° / 0° - 30°

Total length inc.

Length of footrests

420 - 500 mm

Armrest height

220 mm

Radius

870 mm

Driving unit width

290 / 320 mm<sup>1</sup>

1150 mm

780 mm

Invacare Atlas Lite

Max. Safe slope

Seat width + 205 / 235 mm<sup>1</sup>