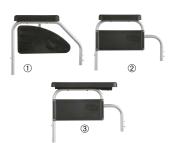

#### **Armrests**

① Sport, ② desk fixed or height adjustable and ③ full length fixed or height adjustable.