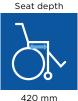

## Technical data

For more comprehensive pre-sales information about this product, including the product's user manual, please see your local Invacare website.

Seat angle

Invacare Atlas Lite

380 / 410 / 430 / 450 / 480 mm