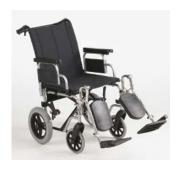

#### **Transit version**

With 30° reclining backrest and elevating legrests.

# **Fully equiped version**

Includes drip stand, anti-tippers and cane holder.

## **Dual handrim version**

Ideal for hemi users. Can be mounted on right or left side.

**Headrest** 

Fixed on the backbrace and adjustable in height.

**Toilet seat** 

Plastic table tray

**Elevating legrest** 