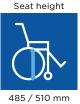

3°

8° / 10° / 0° - 30°

Total length inc.

Length of footrests

420 - 500 mm

Armrest height

220 mm

Radius