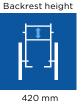

## Technical data

For more comprehensive pre-sales information about this product, including the product's user manual, please see your local Invacare website.

Seat angle

Invacare Atlas Lite

380 / 410 / 430 / 450 / 480 mm

3°

8° / 10° / 0° - 30°

Total length inc.

Length of footrests

420 - 500 mm

Armrest height

220 mm

Radius