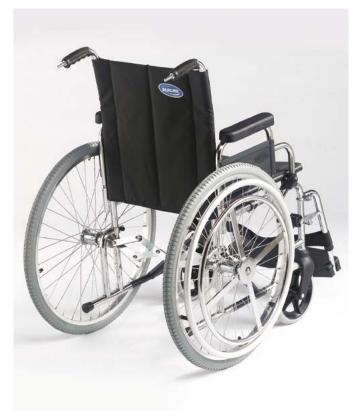

The *Atlas Lite* from *Invacare* is a simple wheelchair that's made from strong lightweight steel and capable of supporting loads of up to 120 kg. Added to that, it's easily adjustable to maximise your patient's comfort and easily transportable with quick release rear wheels. What's more, it's available at a competitive price. So if you're looking for a straightforward wheelchair that's practical, economical and convenient, then look no further than the *Atlas Lite*.

## **Getting around**

The overall mobility of a wheelchair is essential, that's why the *Invacare Atlas Lite* is easy to maneuver, while being pushed or self-propelled, indoor or outdoor. It even remains mobile in tight spaces or crowded areas because of its small dimensions and compact frame, proving that its size is never an issue.

### **Easy to transport and store**

Being light weight, compact, and with quick release rear wheels, the *Atlas Lite* is very easy to handle, transport and store. Simply take off the rear wheels, pack it up and reassemble it.