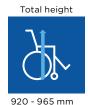

870 mm

Driving unit width

290 / 320 mm<sup>1</sup>

1150 mm

780 mm

Invacare Atlas Lite

Max. Safe slope

Seat width + 205 / 235 mm<sup>1</sup>