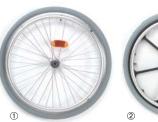

### **Rear wheels**

1 24" spoked wheels (pneumatic or solid tyre), 2 24" plastic wheels (pneumatic or solid tyre) and 3 12" wheels (pneumatic or solid tyre).

**Headrest extension** 