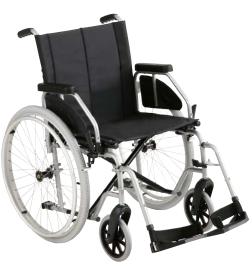

The *Atlas Lite* from *Invacare* is a simple wheelchair that's made from strong lightweight steel and capable of supporting loads of up to 120 kg. Added to that, it's easily adjustable to maximise your patient's comfort and easily transportable with quick release rear wheels. What's more, it's available at a competitive price. So if you're looking for a straightforward wheelchair that's practical, economical and convenient, then look no further than the *Atlas Lite*.

## Sit in comfort

At Invacare, comfort is imperative in the design of our products. That's why the *Atlas Lite* also comes as a configurable version with a 30° reclining backrest and elevating legrests, so that you can optimise your patient care.

#### **Armrests**

① Sport, ② desk fixed or height adjustable and ③ full length fixed or height adjustable.