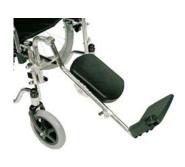

backrest and elevating legrests.



### Folding backrest

Reduce overall height for storage and transportation.



#### **Hub brakes**

Attendant operated, including push to lock brakes.



#### **Armrests**

① Sport, ② desk fixed or height adjustable and ③ full length fixed or height adjustable.

# Features and options



# **Fully equiped version**

Includes drip stand, anti-tippers and cane holder.







### **Rear wheels**

1 24" spoked wheels (pneumatic or solid tyre), 2 24" plastic wheels (pneumatic or solid tyre) and 3 12" wheels (pneumatic or solid tyre).



**Headrest extension** 



## **Dual handrim version**

Ideal for hemi users. Can be mounted on right or left side.



**Headrest** 

Fixed on the backbrace and adjustable in height.



**Toilet seat** 



Plastic table tray



**Elevating legrest** 

Adjustable in angle from 0° to 90°.

## Technical data

For more comprehensive pre-sales information about this product, including the product's user manual, please see your local Invacare website.





Seat angle









Invacare Atlas Lite

380 / 410 / 430 / 450 / 480 mm

3°

8° / 10° / 0° - 30°

Total length inc.

Length of footrests

420 - 500 mm

Armrest height

220 mm

Radius

870 mm

Driving unit width



290 / 320 mm<sup>1</sup>

1150 mm



780 mm



Invacare Atlas Lite

Max. Safe slope

Seat width + 205 / 235 mm<sup>1</sup>

Max. User weight

120 kg

15,5 kg



9 kg



Invacare Atlas Lite

1. With hub brakes

18.5°

# Frame colours





Please notice colors may vary slightly from those displayed above.

## Upholstery

Black Nylon





Scan here to access