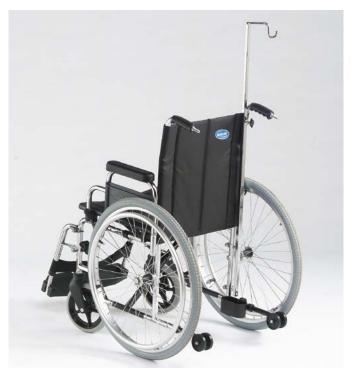

th quick release rear wheels, the *Atlas Lite* is very easy to handle, transport and store. Simply take off the rear wheels, pack it up and reassemble it.

## Sit in comfort

At Invacare, comfort is imperative in the design of our products. That's why the *Atlas Lite* also comes as a configurable version with a 30° reclining backrest and elevating legrests, so that you can optimise your patient care.

## Features and options



#### **Transit version**

With 30° reclining backrest and elevating legrests.



### Folding backrest

Reduce overall height for storage and transportation.



#### **Hub brakes**

Attendant operated, including push to lock brakes.



#### **Armrests**

① Sport, ② desk fixed or height adjustable and ③ full length fixed or height adjustable.

# Features and options



# **Fully equiped version**

Includes drip stand, anti-tippers and cane holder.







### **Rear wheels**

1 24" spoked wheels (pneumatic or solid tyre), 2 24" plastic wheels (pneumatic or solid tyre) and 3 12" wheels (pneumatic or solid tyre).



**Headrest extension** 



## **Dual handrim version**

Ideal for hemi users. Can be mounted on right or left side.



**Headrest** 

Fixed on the backbrace and adjustable in height.



**Toilet seat** 



Plastic table tray



**Elevating legrest** 

Adjustable in angle from 0° to 90°.

## Technical data

For more comprehensive pre-sales information about this product, including the product's user manual, please see your local Invacare website.





Seat angle









Invacare Atlas Lite

380 / 410 / 430 / 450 / 480 mm

3°

8° / 10° / 0° - 3