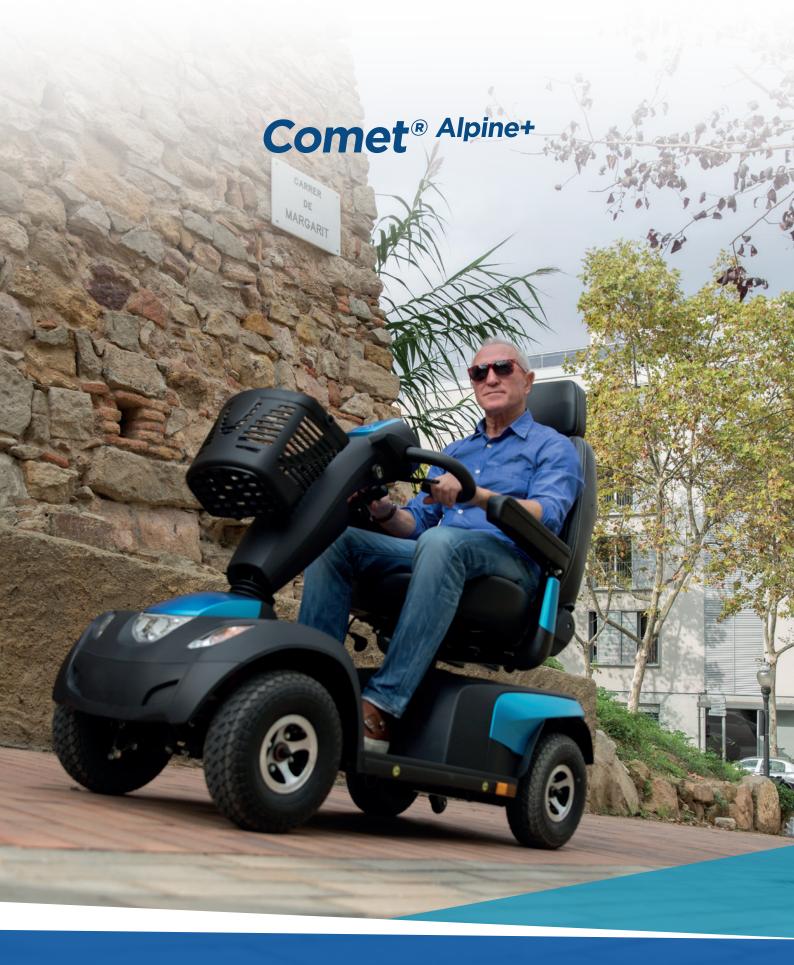

Challenge the outdoors with power, control and stability

For those who enjoy adventures across terrains too challenging for a traditional scooter, the **Comet**<sup>\* Alpine \*</sup> offers the perfect solution. Its robust and powerful driving characteristics gives you the freedom to discover the great outdoors with minimal effort in continuous comfort and safety.

As part of the **Comet** family, the **Comet** Alpine \* comes packed with all of its well-known safety features and customisation capabilities, offering a reliable, powerful and stylish scooter.

- Powerful and robust
- Excellent outdoor capabilities
- Safety at its core

## **Powerful and robust**

Whether you're tackling uneven terrain or steep and challenging hills, the **Comet**<sup>Alpine +</sup> will offer excellent maneuverability and power without compromising safety and style. Thanks to its powerful motors and superior suspension system, the **Comet**<sup>Alpine +</sup> lets you challenge the great outdoors with minimal effort and complete control.

## **Excellent outdoor capabilities**

When faced with wet or uneven ground, you can rest assured that vital components will be protected from water and dirt thanks to the in-built anti splash guards. Feel stable and at ease when driving at high speeds with directional stability to keep you moving in a straight line and automatic speed reduction to slow you down when driving round corners.