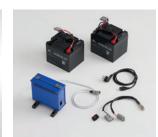

Off-board charging An optional off boardcharger allows you to conveniently charge the batteries away from the scooter.