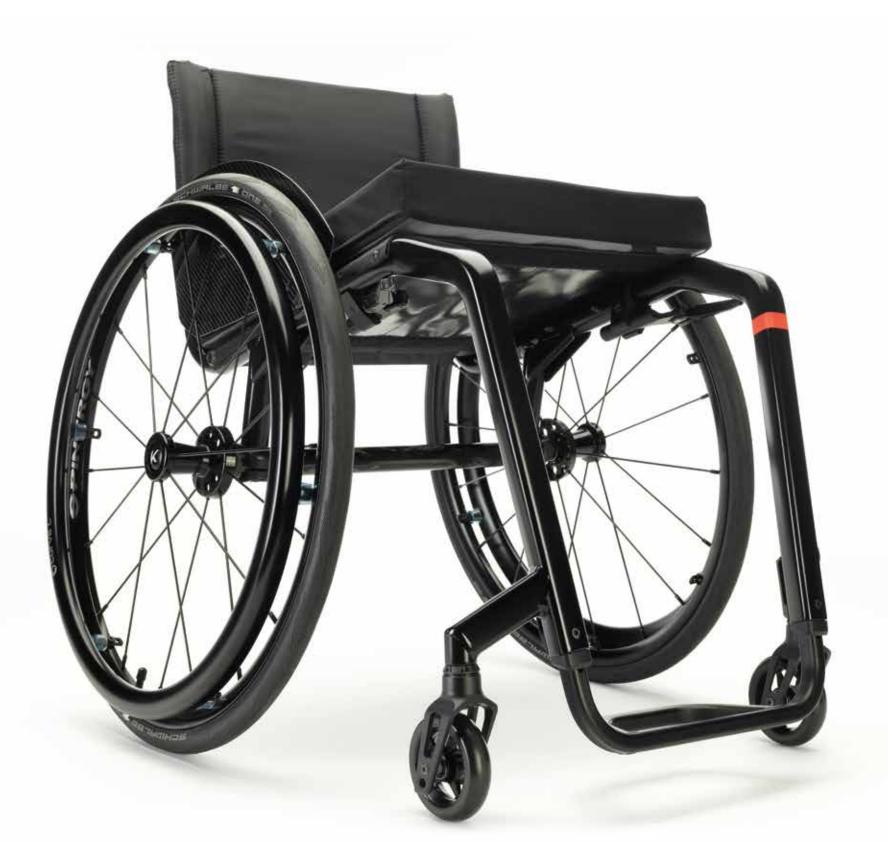

# THE KSL®

## RIGID

Elegance is at the core of the KSL<sup>®</sup>, get your full Küschall experience with unrivalled quality and minimalistic design. Designed for the more experienced user, the made-to-measure KSL<sup>®</sup> is fully customisable giving you the freedom to express your own personality. The Super Light KSL<sup>®</sup> is the essence of pure beauty, with the fully welded hydroformed frame, the rigidity provides a graceful effortless glide anywhere you go.

## Elegant

- Made-to-measure
- Super Light