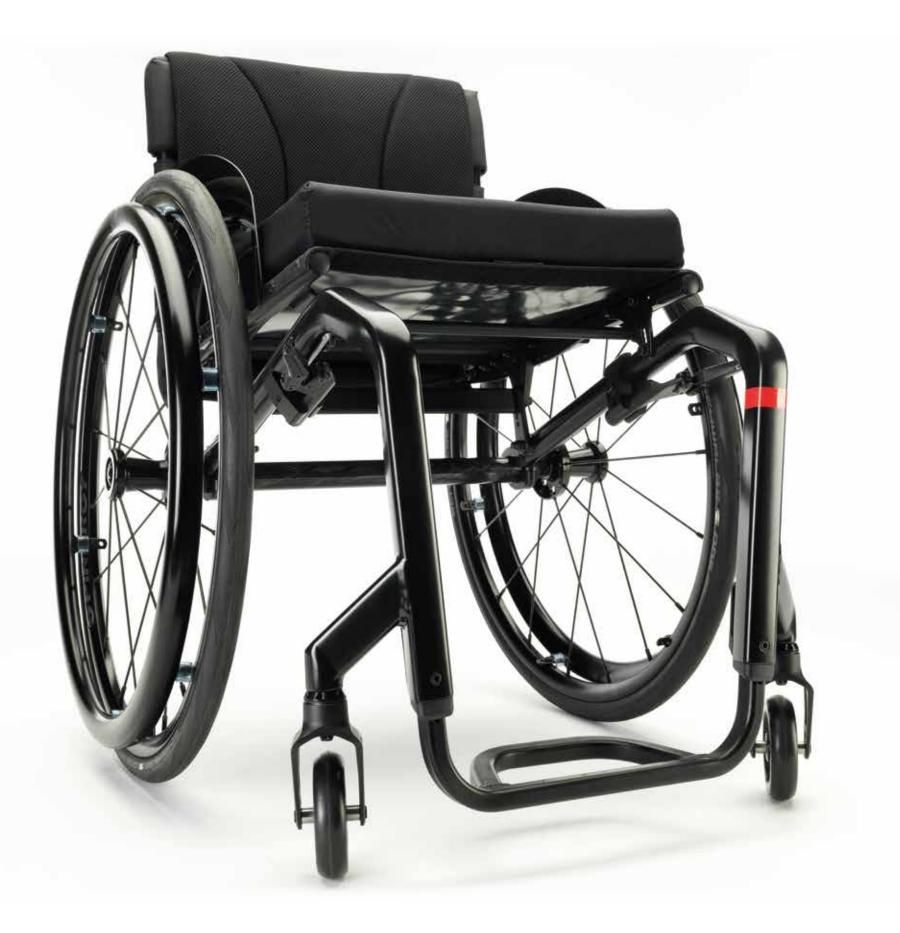

# K-SERIES

## RIGID

The iconic modular K-Series is the perfect product for you. The unique versatile seat module can be effortlessly modified independently from the frame and is fully adjustable to be able to fit you perfectly. Whether you require a more stable position or are more advanced, the K-Series can be adapted to suit your lifestyle. The dynamic K-Series offers you a superb driving performance that will keep up with you on the move.

- lconic
- Modular
- Dynamic