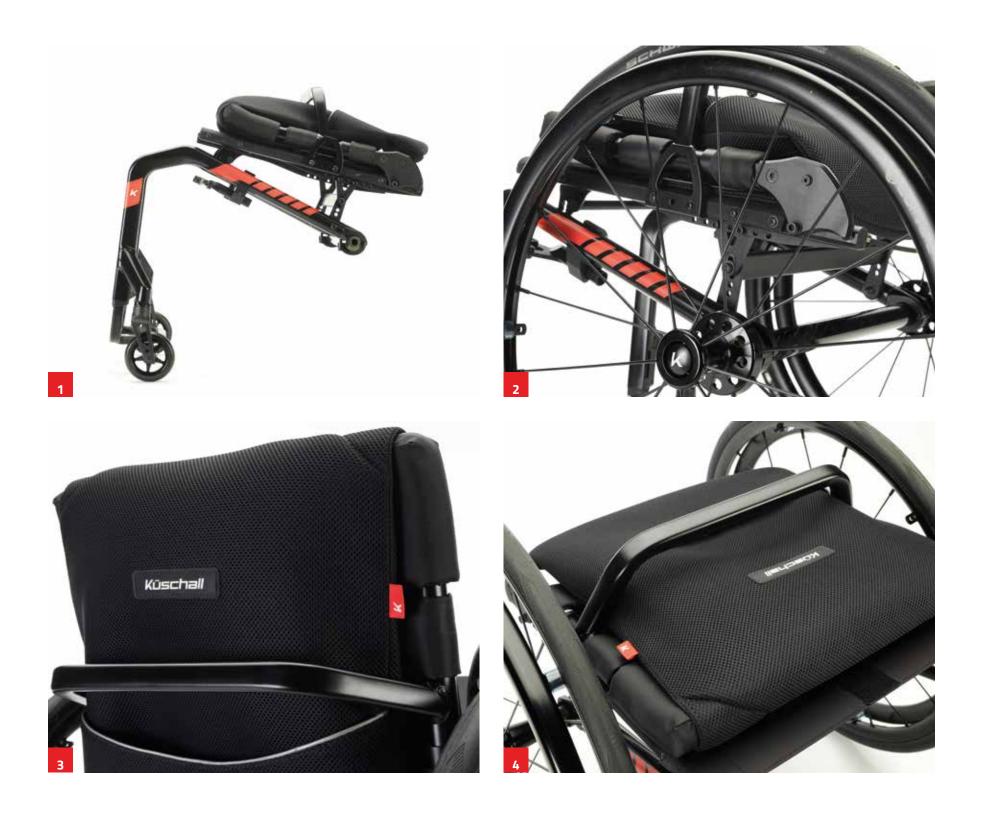

# CHAMPION

## | FOLDABLE

This Hybrid product is foldable with the rigidity of a fixed frame giving you an incredible driving performance. The Champion is the perfect companion for your adventures. The chair becomes compact for travel using the unique folding mechanism and with the SK (Swiss knife-folding) option the Champion can be folded even smaller. With the innovative lightweight hydroformed frame the Champion is ideal for your exciting life on the move.

## Unique

- Hybrid
- Super Compact

#### 1. Unique folding mechanism

Unique, because nothing as perfect can be found on the market. The locking mechanism is at the heart of the Champion. All the qualities of a folding wheelchair and the necessary stiffness to achieve the driving performance of a rigid frame. Hydroforming gives the final touch, because a Champion always strives for greatness.

#### 2. Sleek redesign of the one-piece flip up footplate

The new footrest flawlessly adapts to the new design language of the portfolio. Clear-cut shapes and contours to give the best geometry to the whole wheelchair, keeping its technical benefits unaltered.

#### 3. Small to the size of a backpack

If traveling is your dream, Champion *Swiss Knife* option will make it come through. The SK option features a folding front frame, easy to close, that integrates perfectly with the lines obtained with hydroforming. A new generation, a new beginning, for an even better Champion.

#### 4. New light active break

Designed with modern breakthrough lines and lighter by almost one third compared to other models, the new brake saves weight and gives you perfect control during activation. Precision even in the smallest details.