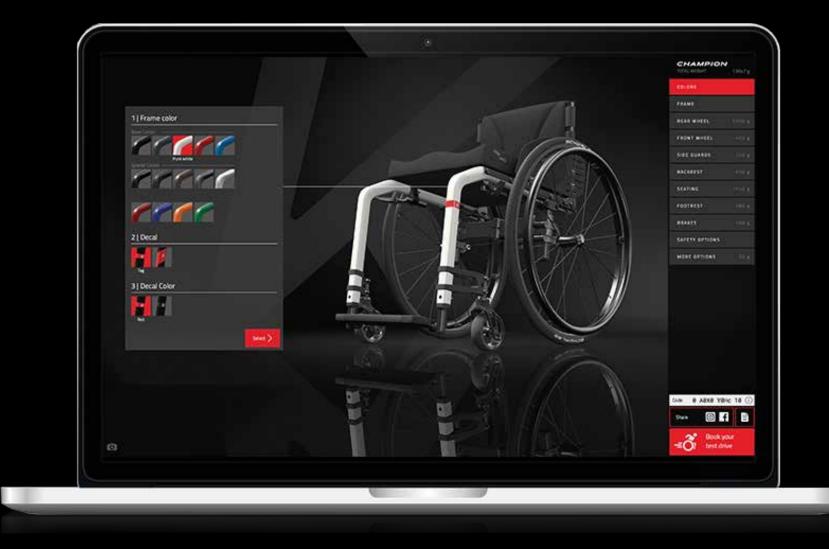

## KÜSCHALL VISUALIZER

Connect to **www.kuschall.com/international-en/visualizer/** and create something unique with the Küschall Visualizer. Design your wheelchair around your style and break the boundaries!