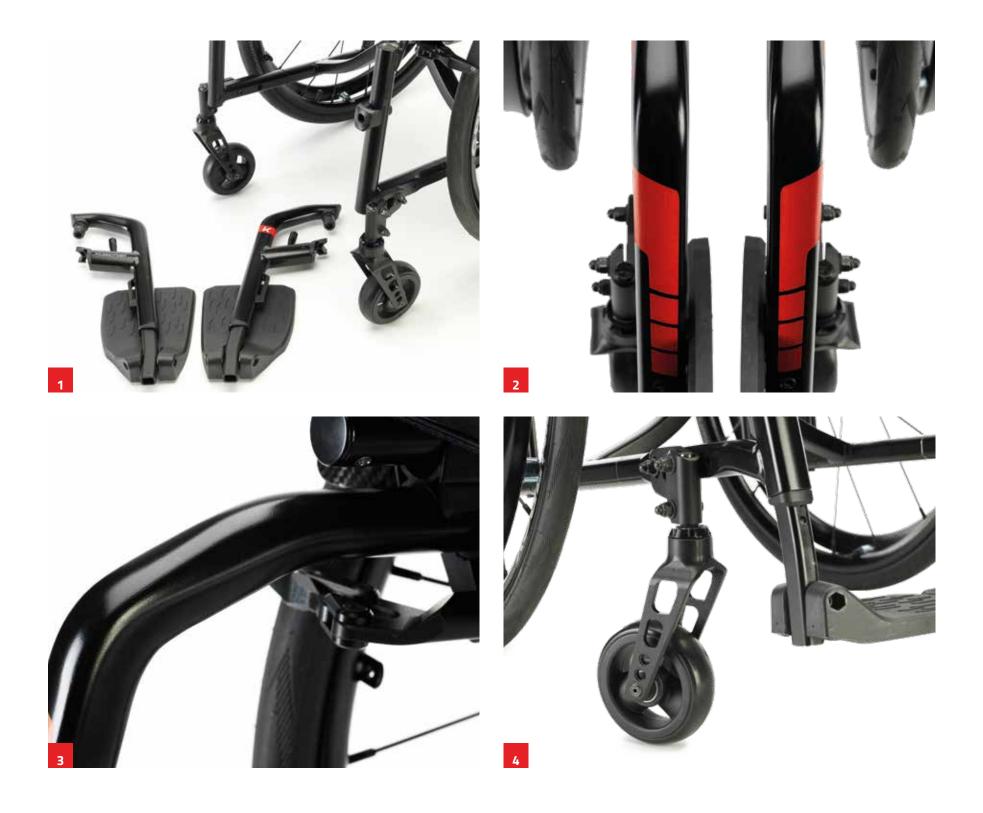

#### 1. Simply the lightest

Made-to-measure concept for the lightest construction. Küschall Super Light brings all of that plus a powerful geometry that flows seamlessly into the chair's silhouette.

#### 2. Integrated design

From the front frame, to the back brace and the fork support, the new KSL® speaks the same design language. Your new KSL® has been powerfully and clearly designed, uniting traditional and modern.

#### 3. Fix or foldable backrest

While being designed to enhance stiffness and strength, KSL® can also be ordered with the foldable backrest. Never settle for compromise and take it anywhere you go. The KSL® is perfect for transport and storage.

#### 4. Re-designed footrest

Details always make the difference. We have re-designed the footrest, a fundamental element for your seating posture, following the powerful geometry and dynamic appeal of the overall look.