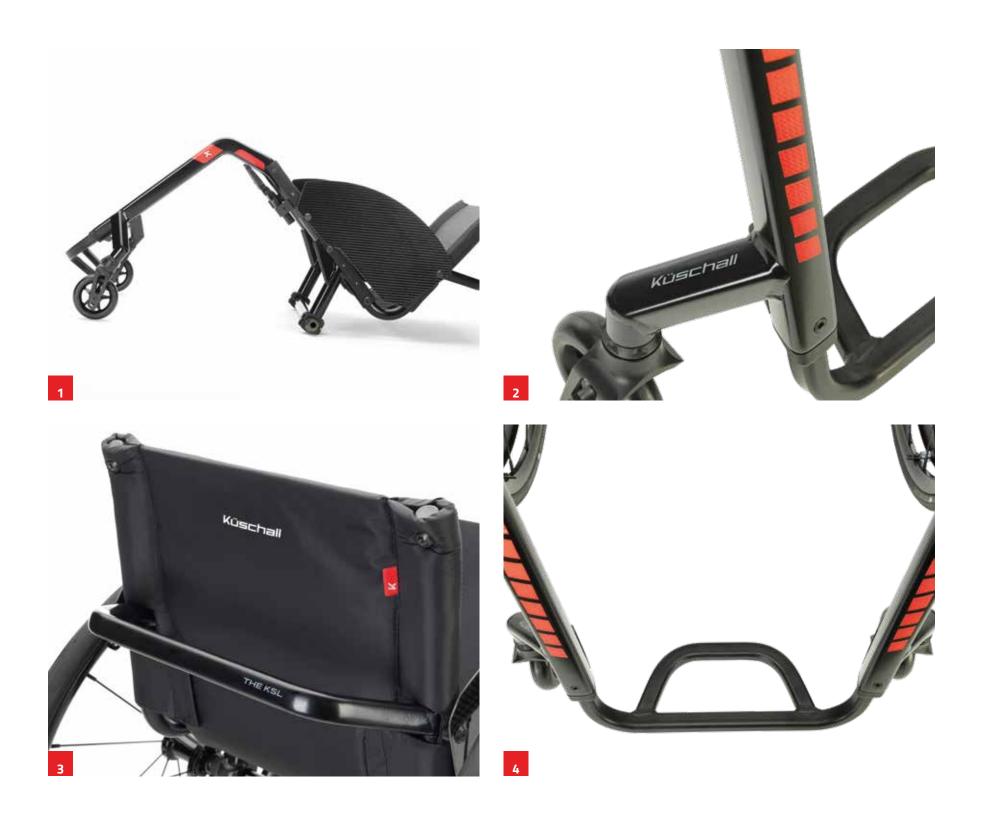

#### 1. Simply the lightest

Made-to-measure concept for the lightest construction. Küschall Super Light brings all of that plus a powerful geometry that flows seamlessly into the chair's silhouette.

#### 2. Integrated design

From the front frame, to the back brace and the fork support, the new KSL® speaks the same design language. Your new KSL® has been powerfully and clearly designed, uniting traditional and modern.

#### 3. Fix or foldable backrest

While being designed to enhance stiffness and strength, KSL® can also be ordered with the foldable backrest. Never settle for compromise and take it anywhere you go. The KSL® is perfect for transport and storage.

#### 4. Re-designed footrest

Details always make the difference. We have re-designed the footrest, a fundamental element for your seating posture, following the powerful geometry and dynamic appeal of the overall look.