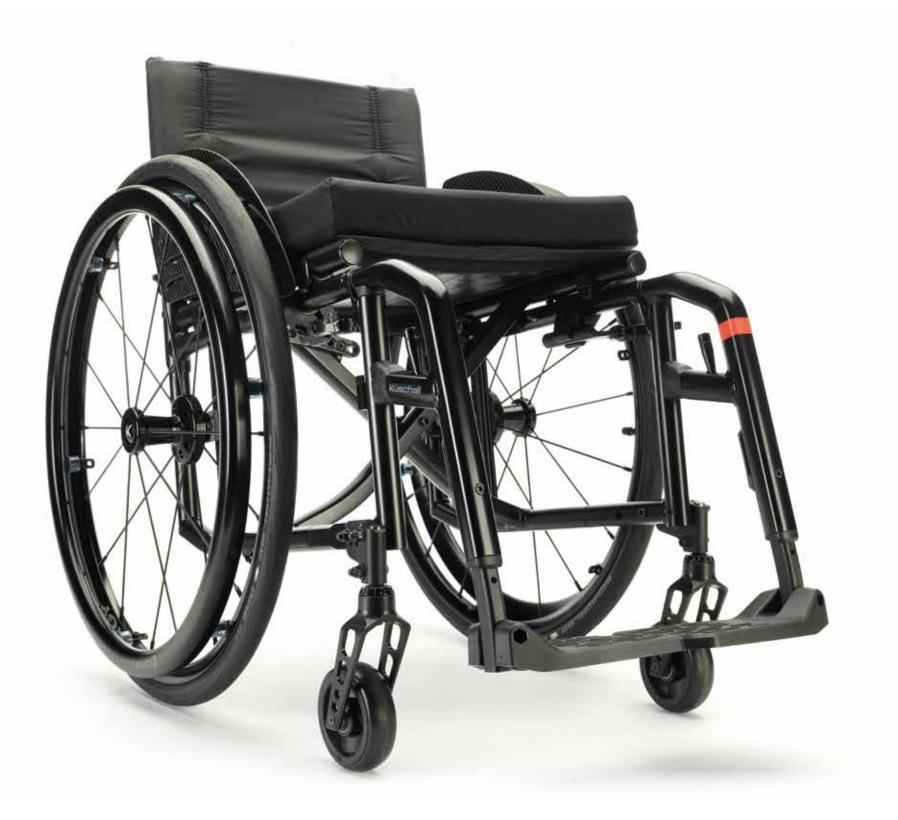

# THE KSL®

## RIGID

Elegance is at the core of the KSL<sup>®</sup>, get your full Küschall experience with unrivalled quality and minimalistic design. Designed for the more experienced user, the made-to-measure KSL<sup>®</sup> is fully customisable giving you the freedom to express your own personality. The Super Light KSL<sup>®</sup> is the essence of pure beauty, with the fully welded hydroformed frame, the rigidity provides a graceful effortless glide anywhere you go.

## Elegant

- Made-to-measure
- Super Light