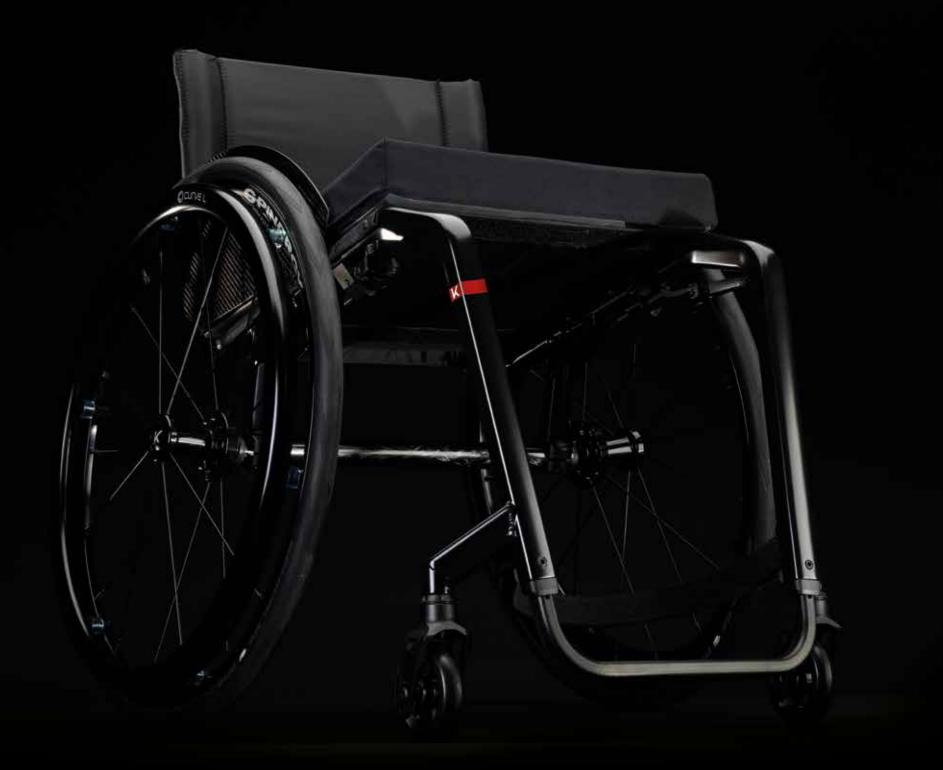

# THE KSL®

## RIGID

Elegance is at the core of the KSL<sup>®</sup>, get your full Küschall experience with unrivalled quality and minimalistic design. Designed for the more experienced user, the made-to-measure KSL<sup>®</sup> is fully customisable giving you the freedom to express your own personality. The Super Light KSL<sup>®</sup> is the essence of pure beauty, with the fully welded hydroformed frame, the rigidity provides a graceful effortless glide anywhere you go.

## Elegant

- Made-to-measure
- Super Light