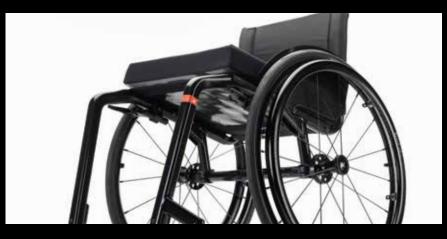

# CHAMPION

## | FOLDABLE

This Hybrid product is foldable with the rigidity of a fixed frame giving you an incredible driving performance. The Champion is the perfect companion for your adventures. The chair becomes compact for travel using the unique folding mechanism and with the SK (Swiss knife-folding) option the Champion can be folded even smaller. With the innovative lightweight hydroformed frame the Champion is ideal for your exciting life on the move.