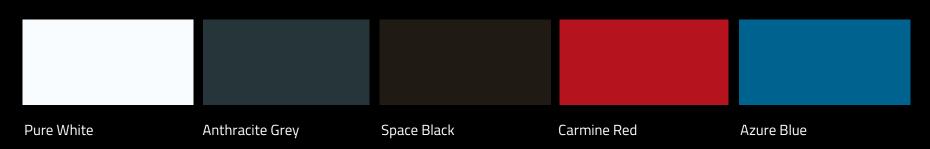

## CHOOSE THE FRAME COLOUR

## 2 CHOOSE THE DECAL STYLE

Tag

Bold

## CHOOSE THE DECAL COLOUR