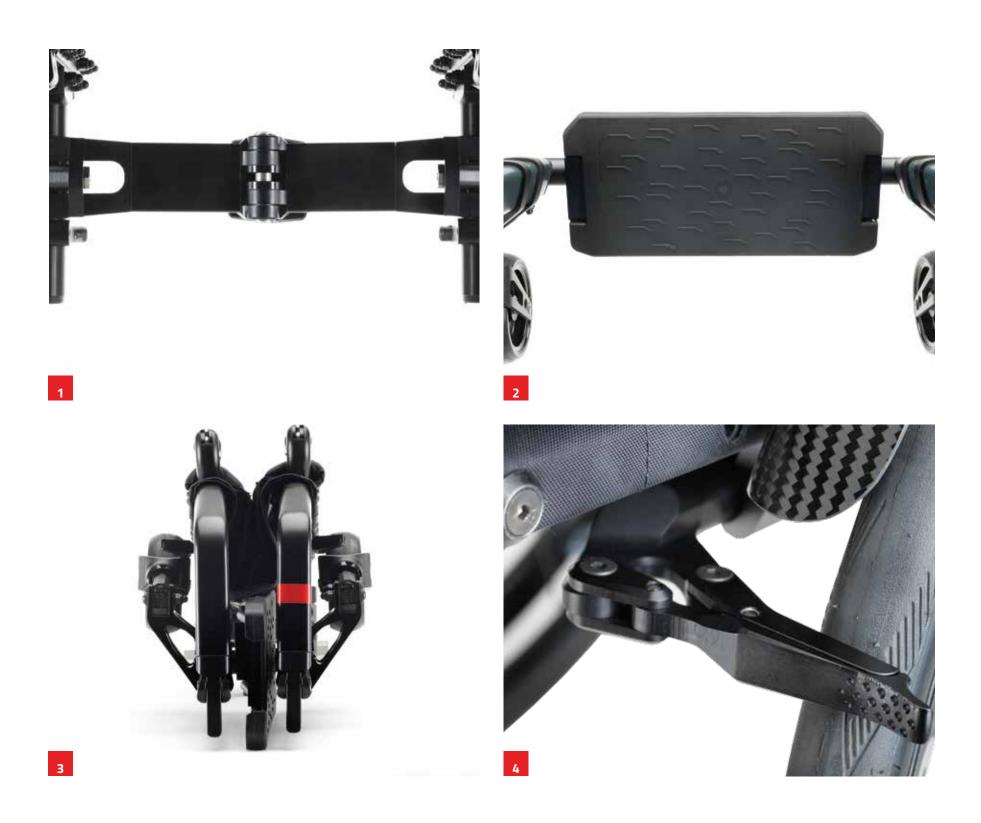

#### 3. Ergonomic backrest brace

More grip and less lifting effort thanks to the new sleek hydroformed backrest brace. A cleverly designed wheelchair, engineered to adapt to the changing elements in your daily life.

#### 4. Quick and easy folding

The lockdown folding backrest is height and angle adjustable. Easy folding with the perfect open frame design ensures effortless car transfers. Keep independent and on the go!

#### 2. Sleek redesign of the one-piece flip up footplate

The new footrest flawlessly adapts to the new design language of the portfolio. Clear-cut shapes and contours to give the best geometry to the whole wheelchair, keeping its technical benefits unaltered.