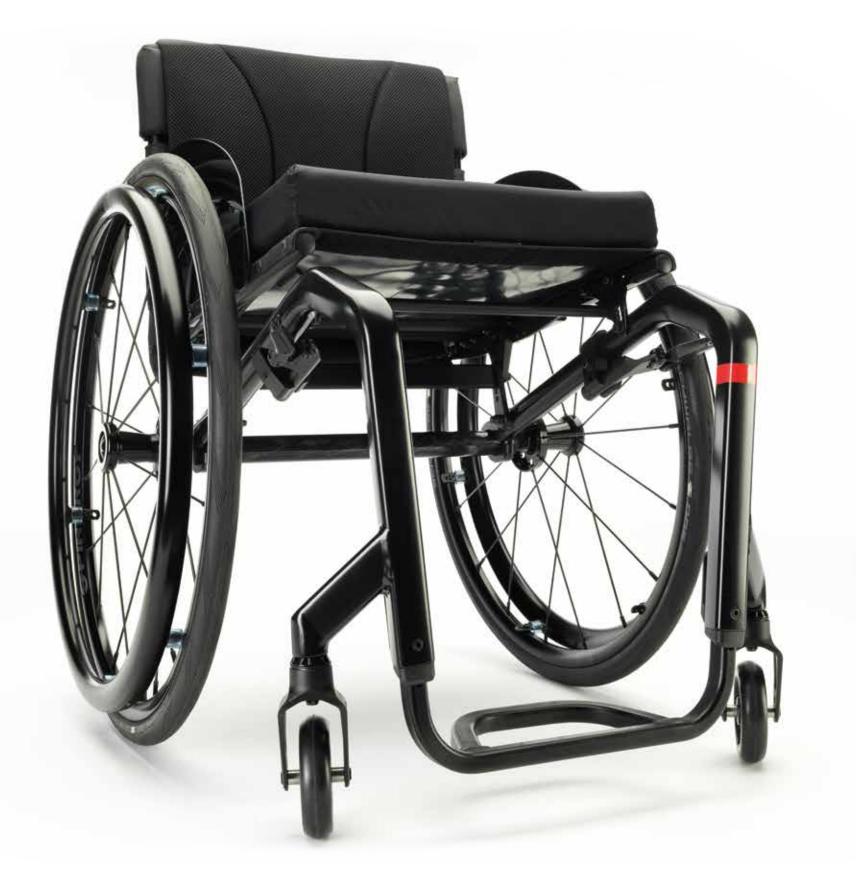

# THE KSL®

## RIGID

Elegance is at the core of the KSL<sup>®</sup>, get your full Küschall experience with unrivalled quality and minimalistic design. Designed for the more experienced user, the made-to-measure KSL<sup>®</sup> is fully customisable giving you the freedom to express your own personality. The Super Light KSL<sup>®</sup> is the essence of pure beauty, with the fully welded hydroformed frame, the rigidity provides a graceful effortless glide anywhere you go.

## Elegant

- Made-to-measure
- Super Light