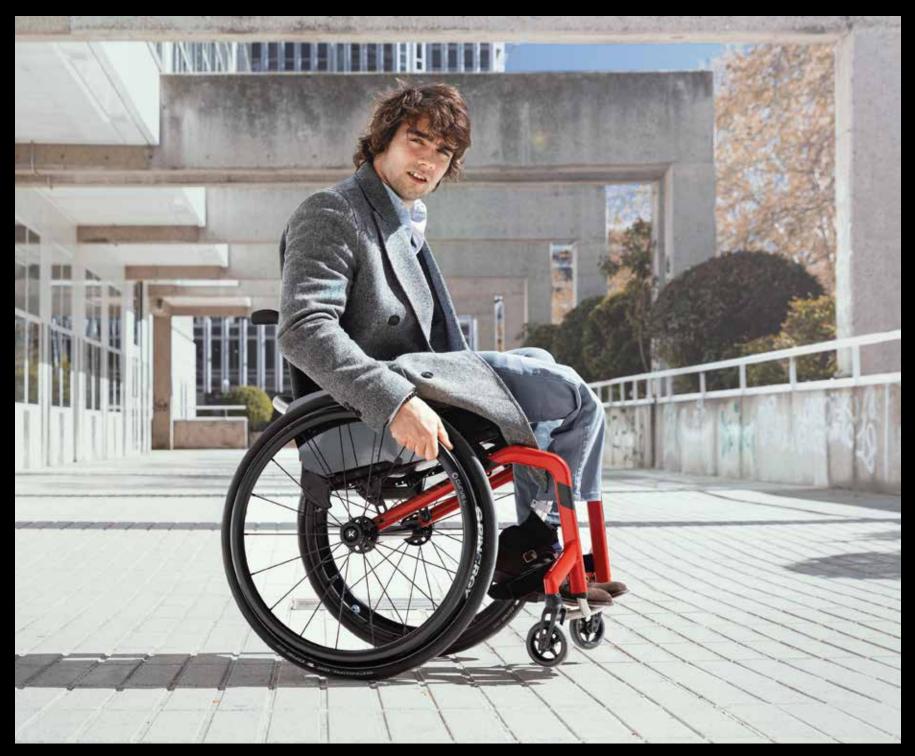

# CHAMPION

## | FOLDABLE

This Hybrid product is foldable with the rigidity of a fixed frame giving you an incredible driving performance. The Champion is the perfect companion for your adventures. The chair becomes compact for travel using the unique folding mechanism and with the SK (Swiss knife-folding) option the Champion can be folded even smaller. With the innovative lightweight hydroformed frame the Champion is ideal for your exciting life on the move.

## Unique

- Hybrid
- Super Compact