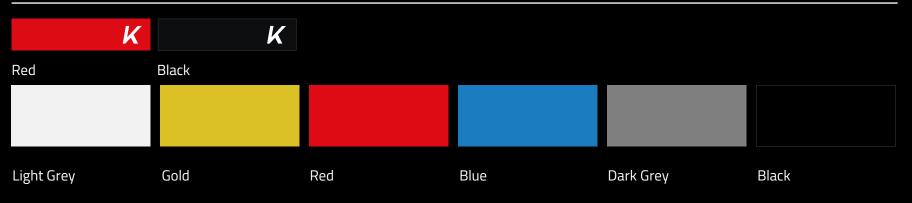

# 

Customise your own wheelchair in 3 simple steps

## CHOOSE THE FRAME COLOUR

## 2 CHOOSE THE DECAL STYLE

Tag

Bold

## CHOOSE THE DECAL COLOUR