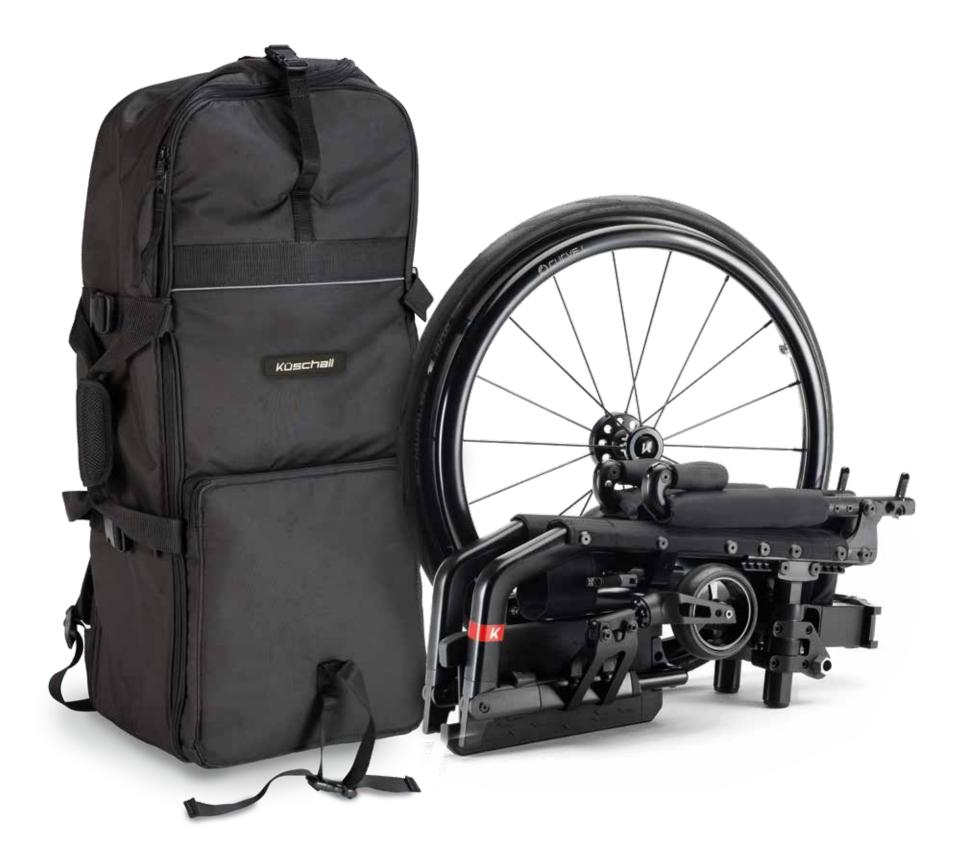

#### 3. Small to the size of a backpack

If traveling is your dream, Champion *Swiss Knife* option will make it come through. The SK option features a folding front frame, easy to close, that integrates perfectly with the lines obtained with hydroforming. A new generation, a new beginning, for an even better Champion.