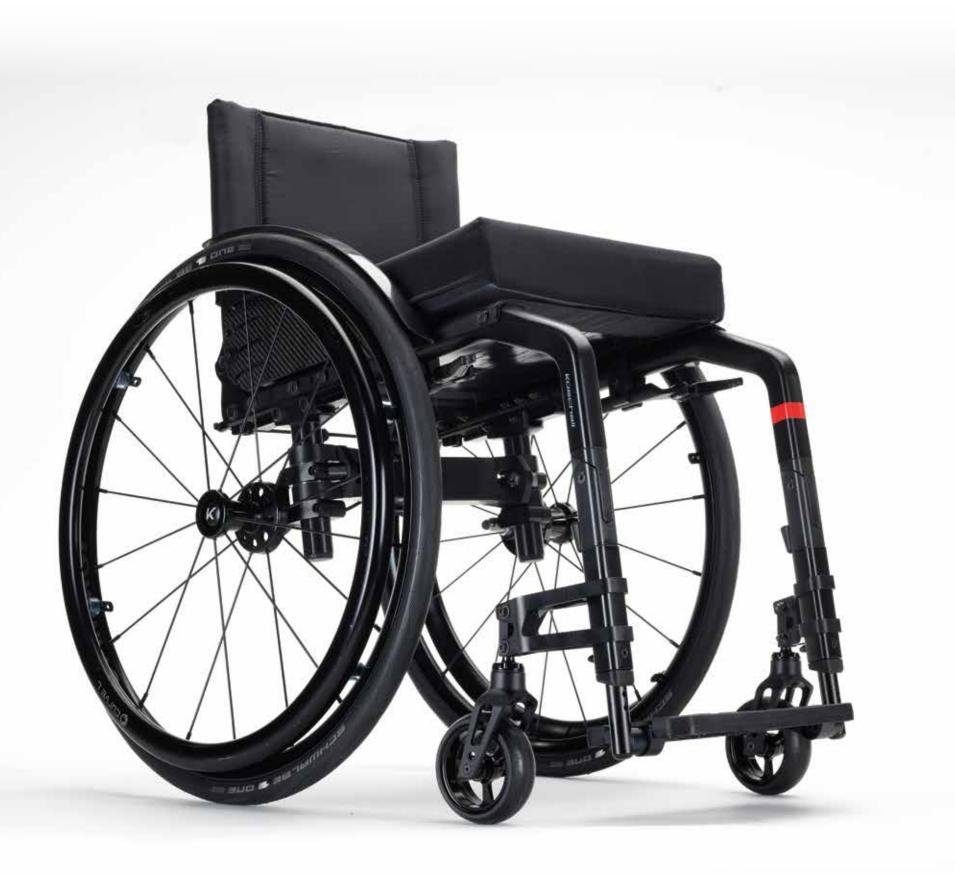

Hydroforming is a process which allows metal to be formed into complex shape and to adjust wall thickness in order to optimize the ratio weight versus resistance and rigidity. This process enables the creation of more ergonomically designed pieces, which give the chairs a unique look and improvements in comfort.

By using hydroforming technology, the Küschall frames are not only stronger, but also allow easier propulsion. Tests show that for the same effort generated on the frame, deformation on the hydroformed frames is 60% lower than the rounded tube design and equally comparable to carbon performance.

When all is said and done, hydroforming helps create a wheelchair that is stronger than before and effortless to propel.