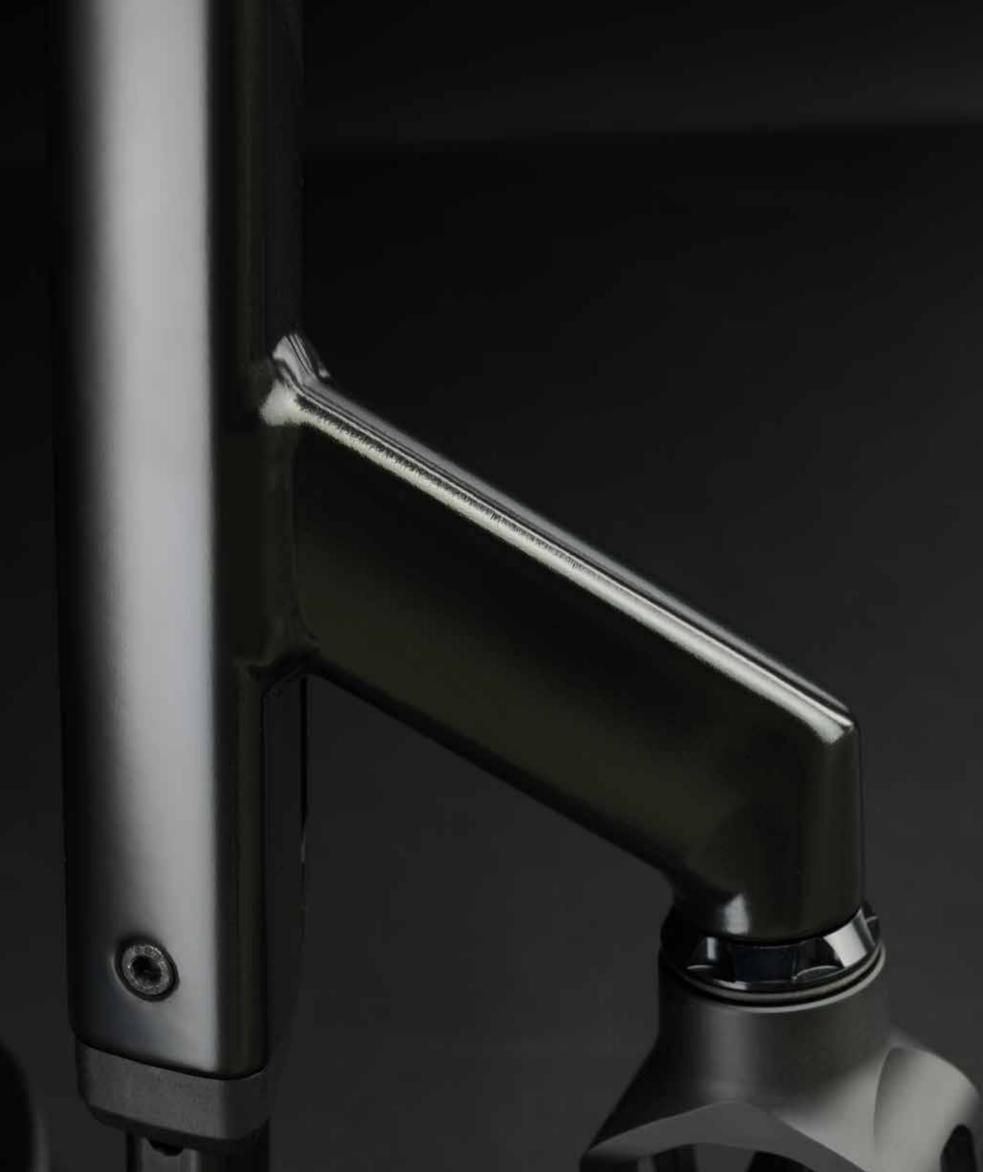

Hydroforming is a process which allows metal to be formed into complex shape and to adjust wall thickness in order to optimize the ratio weight versus resistance and rigidity. This process enables the creation of more ergonomically designed pieces, which give the chairs a unique look and improvements in comfort.

By using hydroforming technology, the Küschall frames are not only stronger, but also allow easier propulsion. Tests show that for the same effort generated on the frame, deformation on the hydroformed frames is 60% lower than the rounded tube design and equally comparable to carbon performance.

When all is said and done, hydroforming helps create a wheelchair that is stronger than before and effortless to propel.