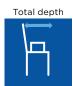

## Technical data

Pico

Pico

For more comprehensive pre-sales information about this product, including the product's user manual, please see your local Invacare website.

425 - 575 mm

430 mm

420 mm

575 mm

520 mm

430 mm

3,2 / 4,1\* kg

4 / 4,8 1 kg

Max. user weight

160 kg

1. weight with armrests

Colour