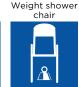

### **High loading capacity**

With a maximum load capacity of 160 kg the Aquatec **Pico** sets a standard.

520 mm

430 mm

3,2 / 4,1\* kg

4 / 4,8 1 kg

Max. user weight

160 kg

1. weight with armrests

Colour