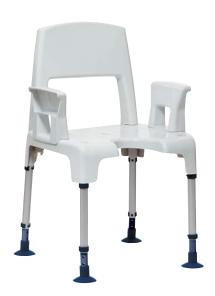

# Features and Options

Aquatec **Pico** Shower stool

Aquatec Pico with armrests