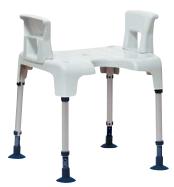

# Features and Options

Aquatec **Pico** Shower stool

Aquatec Pico with armrests