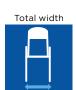

## Technical data

Pico

Pico

For more comprehensive pre-sales information about this product, including the product's user manual, please see your local Invacare website.

425 - 575 mm

430 mm

420 mm

575 mm

520 mm

430 mm

3,2 / 4,1\* kg

4 / 4,8 1 kg

Max. user weight

160 kg

1. weight with armrests

Colour