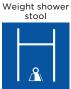

### **High loading capacity**

With a maximum load capacity of 160 kg the Aquatec **Pico** sets a standard.

520 mm

430 mm

3,2 / 4,1\* kg

4 / 4,8 1 kg

Max. user weight

160 kg

1. weight with armrests

Colour