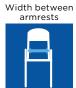

## Technical data

Pico

Pico

For more comprehensive pre-sales information about this product, including the product's user manual, please see your local Invacare website.

425 - 575 mm

430 mm

420 mm

575 mm

520 mm

430 mm

3,2 / 4,1\* kg

4 / 4,8 1 kg

Max. user weight

160 kg

1. weight with armrests

Colour