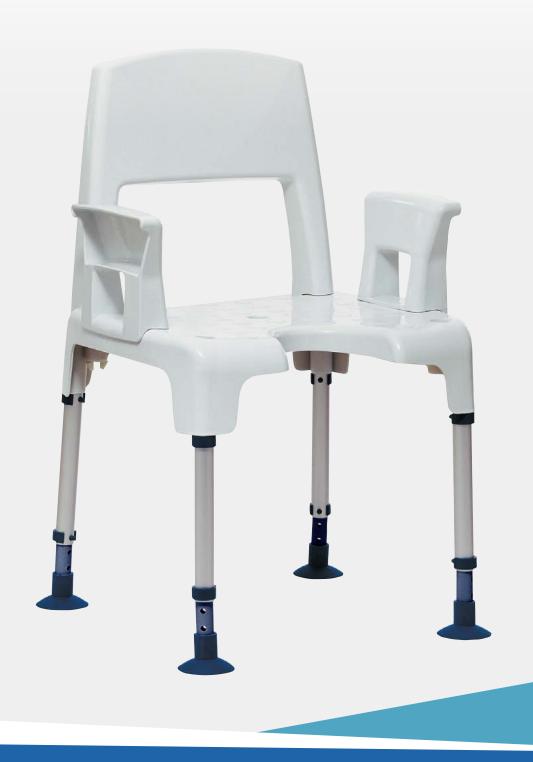

# Pico

The modular shower chair system

Due to its modular concept and its height adjustability the Aquatec **Pico** can easily be adapted for one's personal needs. The assembly of the light-weight, rustproof shower chair can be realized quick and easy without any tools. Furthermore the product impresses people with its exceptional load capacity.

# Features and Options

Aquatec **Pico** Shower stool

Aquatec Pico with armrests