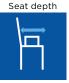

## Technical data

Pico

Pico

For more comprehensive pre-sales information about this product, including the product's user manual, please see your local Invacare website.

425 - 575 mm

430 mm

420 mm

575 mm

520 mm

430 mm

3,2 / 4,1\* kg

4 / 4,8 1 kg

Max. user weight

160 kg

1. weight with armrests

Colour