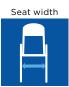

## Technical data

Pico

Pico

For more comprehensive pre-sales information about this product, including the product's user manual, please see your local Invacare website.

425 - 575 mm

430 mm

420 mm

575 mm

520 mm

430 mm

3,2 / 4,1\* kg

4 / 4,8 1 kg

Max. user weight

160 kg

1. weight with armrests

Colour