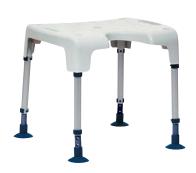

# Features and Options

Aquatec **Pico** Shower stool

Aquatec Pico with armrests