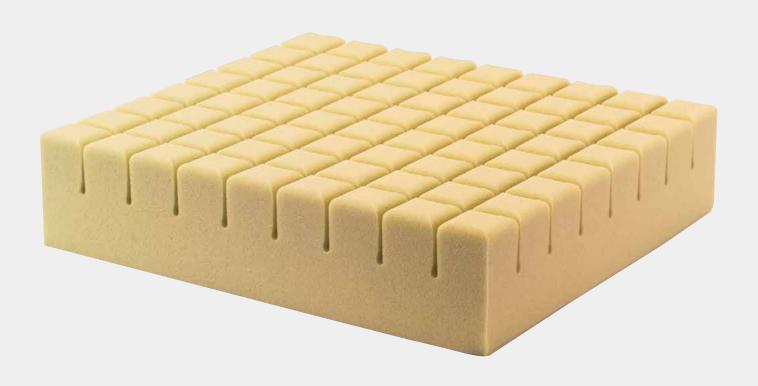

# Deep contoured profiled foam cushion designed to deliver enhanced pressure care

The Invacare Propad Original Cushion is made from a layer of castellated foam, each castellation delivering enhanced support and pressure area care to the user. The "keyhole" cut at the base of each castellation ensures good air circulation, reducing potential for skin maceration.

## **Contoured seating surface**

Offers improved stability and postural support; castellations reduce shear and friction forces on tissue.