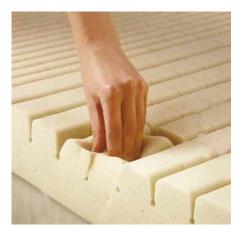

# Deep contoured profiled foam cushion designed to deliver enhanced pressure care

The Invacare Propad Original Cushion is made from a layer of castellated foam, each castellation delivering enhanced support and pressure area care to the user. The "keyhole" cut at the base of each castellation ensures good air circulation, reducing potential for skin maceration.

## **Contoured seating surface**

Offers improved stability and postural support; castellations reduce shear and friction forces on tissue.