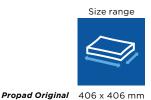

#### Available in a range sizes

The Invacare **Propad Original Cushion** is available in 3 standard sizes, 410 x 410, 430 x 430, and 460 x 410 mm. (See size chart for details).

Max. cleaning temperature 80

Manufactured to European Standards: Interior Foam: BS EN 597-1 Cig, BS EN597-2 Match, BS 5852 (Crib 5) Cover: BS 7175 (Crib 5)

406 x 406 mm 432 x 432 mm 406 x 457 mm

80°