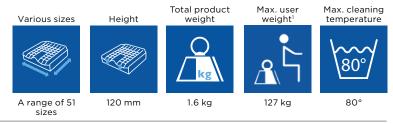

### Available in 51 sizes

The *Invacare Matrx Flo-tech Contour*Visco is available in a range of 51 sizes, from 36 x 33 to 51 x 46 cm (360 x 330 to 510 x 460 mm). (See size chart for details).

## Four foam densities available

Available in four densities to accommodate a range of user weights - Soft (up to 51 kg), Medium (up to 76 kg), Firm (up to 108 kg) and Very Firm (up to 127 kg).

Guide maximum user weight limits are set assuming that the cushion selected is
of appropriate width and depth for the intended user/s.