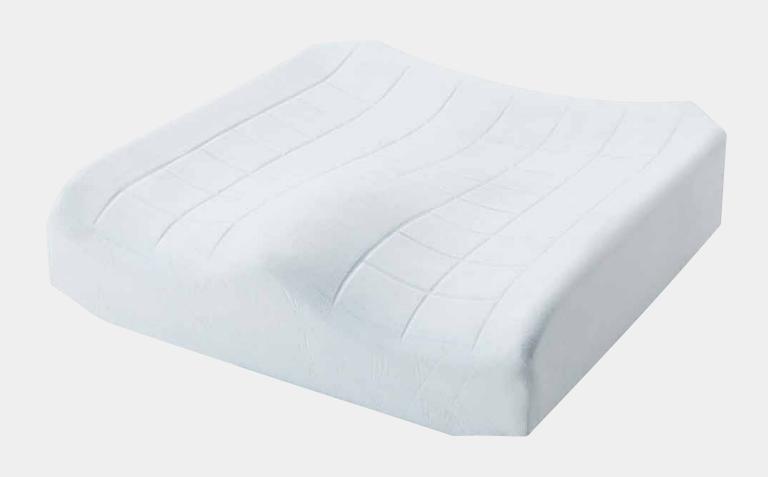

# Flo-tech™ Contour Visco

Conforms to the shape of the user's body

The *Invacare Matrx Flo-tech Contour Visco* cushion is moulded from Visco-elastic foam. Its contoured surface area conforms to the shape of the user's body, improving posture, increasing comfort and maximising the surface area in contact with the user, thereby increasing pressure redistribution.

### Deep moulded low memory foam cushion

The viso-elastic foam conforms to the user's body, maximising the contact area, delivering exceptional levels of comfort and increasing pressure redistribution. The deep foam makes this cushion particularly suitable for heavier and taller users.

## Contoured seating surface with pommel and side support

Offers increased lateral support and pelvic stability to enhance the user's posture.