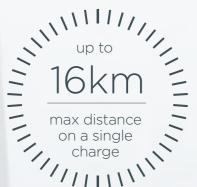

Compact and easy to drive, this scooter has been designed with a patented Litelock™ system making it easy to transport into the back of your car. The swivel seat makes getting on and off your scooter simple.

The Colibri® is incredibly simple to start and steer. It has been designed to give you a comfortable and safe drive with the ability to manoeuvre in tight spaces.

up to 8km/h max speed

Easy transportation with the Invacare Litelock™ system