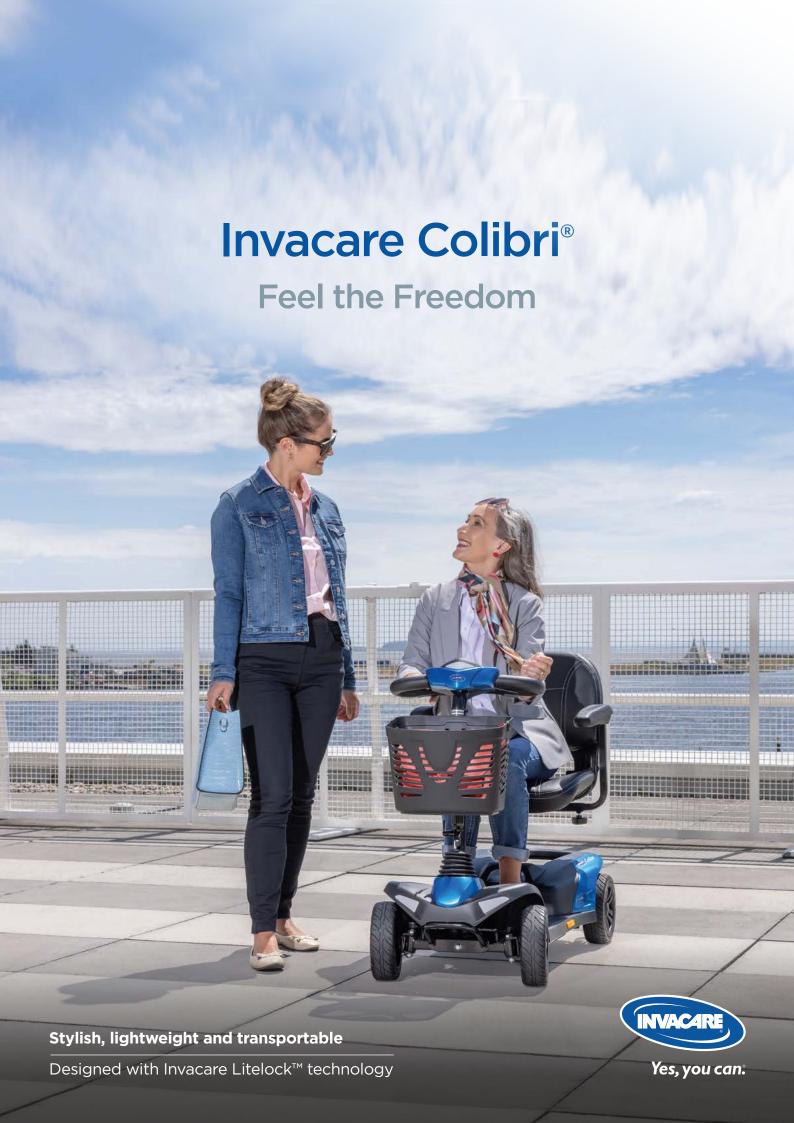

2200 mm

45 mm

60 / 10.5%

Motor capacity ▼

Max. driving distance ▼

Max. driving speed ▼

200 W

Up to 16 km