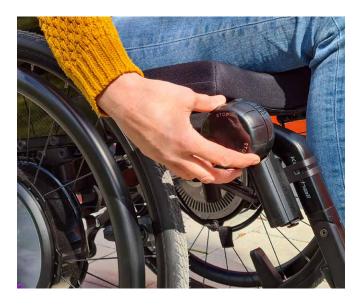

#### EASIER TO MOVE

The concept of the e-motion DuoDrive is ingeniously simple: You can combine the DuoDrive **drive wheels** with almost any standard wheelchair using two adapters. While moving, sensors built into the push rims measure your drive movement and provide you with the desired motor power. So this allows you to move, steer and brake your wheelchair with very little effort.

#### **EVERYTHING UNDER CONTROL**

With the e-motion DuoDrive, you have the option of covering longer distances without pushing on the push rim in **Cruise Mode**. You only have to steer via the push rims, the drive unit does the rest. This means that you have two types of drive that you can switch between at any time, depending on your needs. And it's easy to do with the wireless DuoDrive control unit.

### PUSHING AND TURNING – CRUISING IS LIKE CHILD'S PLAY

One click on the control unit is all it takes to switch to Cruise mode while driving.

With the cruise mode, you also have one hand free. Ideal when shopping or travelling.