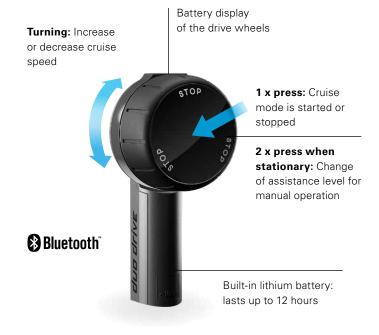

#### **EVERYTHING UNDER CONTROL**

With the e-motion DuoDrive, you have the option of covering longer distances without pushing on the push rim in **Cruise Mode**. You only have to steer via the push rims, the drive unit does the rest. This means that you have two types of drive that you can switch between at any time, depending on your needs. And it's easy to do with the wireless DuoDrive control unit.

### PUSHING AND TURNING – CRUISING IS LIKE CHILD'S PLAY

One click on the control unit is all it takes to switch to Cruise mode while driving.

With the cruise mode, you also have one hand free. Ideal when shopping or travelling.