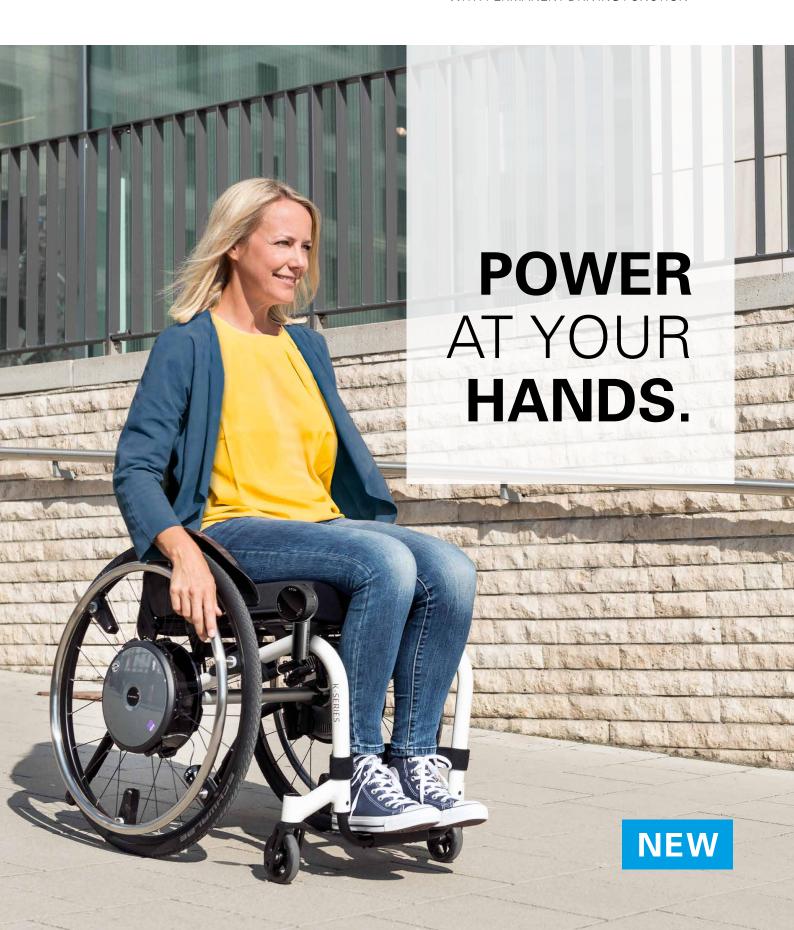

## **E-MOTION DUODRIVE –**RELAXED THROUGH THE DAY

#### EASIER TO MOVE

The concept of the e-motion DuoDrive is ingeniously simple: You can combine the DuoDrive **drive wheels** with almost any standard wheelchair using two adapters. While moving, sensors built into the push rims measure your drive movement and provide you with the desired motor power. So this allows you to move, steer and brake your wheelchair with very little effort.

In doing so, you protect your muscles and joints and always reach your target safely and relaxed. The e-motion DuoDrive has two **assistance levels** for indoor and outdoor use and the driving behavior can be individually adjusted.

With a weight of **only 7.8 kg** per drive wheel, the e-motion DuoDrive is one of the lightest active add-on drives available.

The e-motion DuoDrive fits any standard wheelchair: simply exchange the wheels. The manual wheelchair wheels can still be used if necessary.