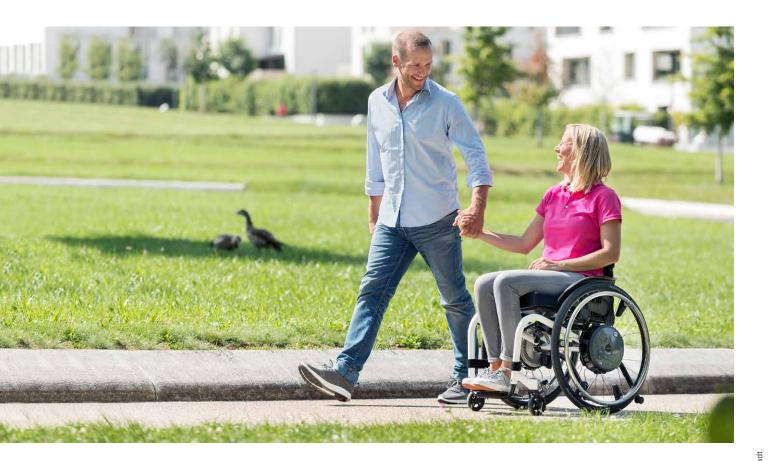

Cruise mode is particularly beneficial when...

- ... you run out of power and get **tired** on the road.

  The e-motion DuoDrive always brings you home safely.
- ... you have to manage **slopes**. The e-motion DuoDrive can handle almost any slope and you can reach your target relaxed in Cruise Mode.
- ... you are unsure on **downward slopes** and would like to have a brake assistant that maintains a preset speed.

### PUSHING AND TURNING – CRUISING IS LIKE CHILD'S PLAY

One click on the control unit is all it takes to switch to Cruise mode while driving.

With the cruise mode, you also have one hand free. Ideal when shopping or travelling.