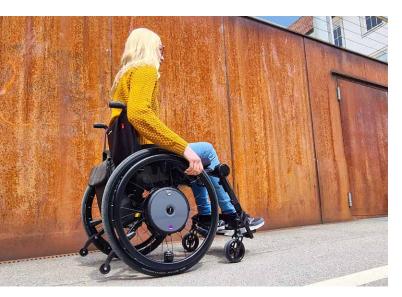

#### **EVERYTHING UNDER CONTROL**

With the e-motion DuoDrive, you have the option of covering longer distances without pushing on the push rim in **Cruise Mode**. You only have to steer via the push rims, the drive unit does the rest. This means that you have two types of drive that you can switch between at any time, depending on your needs. And it's easy to do with the wireless DuoDrive control unit.

### PUSHING AND TURNING – CRUISING IS LIKE CHILD'S PLAY

One click on the control unit is all it takes to switch to Cruise mode while driving.

With the cruise mode, you also have one hand free. Ideal when shopping or travelling.