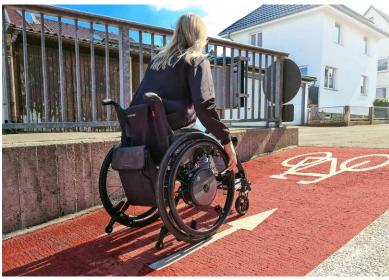

#### EASIER TO MOVE

The concept of the e-motion DuoDrive is ingeniously simple: You can combine the DuoDrive **drive wheels** with almost any standard wheelchair using two adapters. While moving, sensors built into the push rims measure your drive movement and provide you with the desired motor power. So this allows you to move, steer and brake your wheelchair with very little effort.

In doing so, you protect your muscles and joints and always reach your target safely and relaxed. The e-motion DuoDrive has two **assistance levels** for indoor and outdoor use and the driving behavior can be individually adjusted.

With a weight of **only 7.8 kg** per drive wheel, the e-motion DuoDrive is one of the lightest active add-on drives available.

The e-motion DuoDrive fits any standard wheelchair: simply exchange the wheels. The manual wheelchair wheels can still be used if necessary.