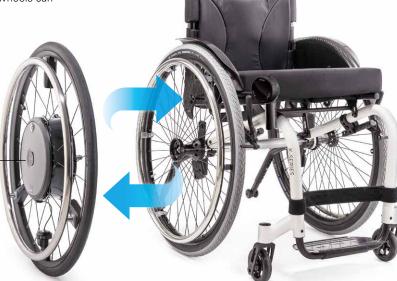

#### EASIER TO MOVE

The concept of the e-motion DuoDrive is ingeniously simple: You can combine the DuoDrive **drive wheels** with almost any standard wheelchair using two adapters. While moving, sensors built into the push rims measure your drive movement and provide you with the desired motor power. So this allows you to move, steer and brake your wheelchair with very little effort.

With a weight of **only 7.8 kg** per drive wheel, the e-motion DuoDrive is one of the lightest active add-on drives available.

The e-motion DuoDrive fits any standard wheelchair: simply exchange the wheels. The manual wheelchair wheels can still be used if necessary.