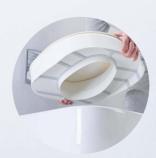

#### **Ergonomically designed**

Aquatec 90 Ergo features an anatomically designed seat also found within our popular Aquatec Ocean Ergo shower chair range. The ergonomic seat perfectly shapes to the body's contours ensuring maximum stability and higher levels of comfort. The 5° tilt also promotes an improved position for easier toileting.

#### Fits a range of toilet designs

The Aquatec 90 Ergo fits both the more traditional round as well as today's modern square-shaped toilets, without the need for clips or brackets.

#### No fixtures or fittings

Designed with new friction-gripping, the Aquatec 90 Ergo ensures a highly secure and stable position without brackets, fixtures and fittings. Simply lift off and store when not in use.