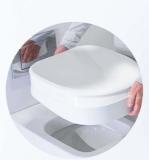

#### **Ergonomically designed**

Aquatec 90 Ergo features an anatomically designed seat also found within our popular Aquatec Ocean Ergo shower chair range. The ergonomic seat perfectly shapes to the body's contours ensuring maximum stability and higher levels of comfort. The 5° tilt also promotes an improved position for easier toileting.

#### Fits a range of toilet designs

The Aquatec 90 Ergo fits both the more traditional round as well as today's modern square-shaped toilets, without the need for clips or brackets.

#### No fixtures or fittings

Designed with new friction-gripping, the Aquatec 90 Ergo ensures a highly secure and stable position without brackets, fixtures and fittings. Simply lift off and store when not in use.