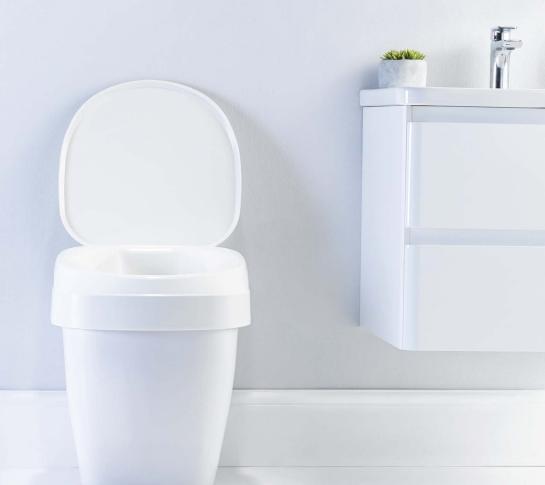

## 90 Ergo

a new ergonomic raised toilet seat

Designed for comfort and ease of use

A discreet, modern style with no fixtures or fittings

# A new raised toilet seat with unrivalled features

The Aquatec 90 Ergo is our newest addition to our Aquatec range. It features an optimal 10cm seat height, new ergonomic design and is styled for both modern and traditional toilet designs making it extremely versatile. It strikes the perfect balance between cost effectiveness and a quality design. A new generation of raised toilet seat has arrived.

#### Fits a range of toilet designs

The Aquatec 90 Ergo fits both the more traditional round as well as today's modern square-shaped toilets, without the need for clips or brackets.