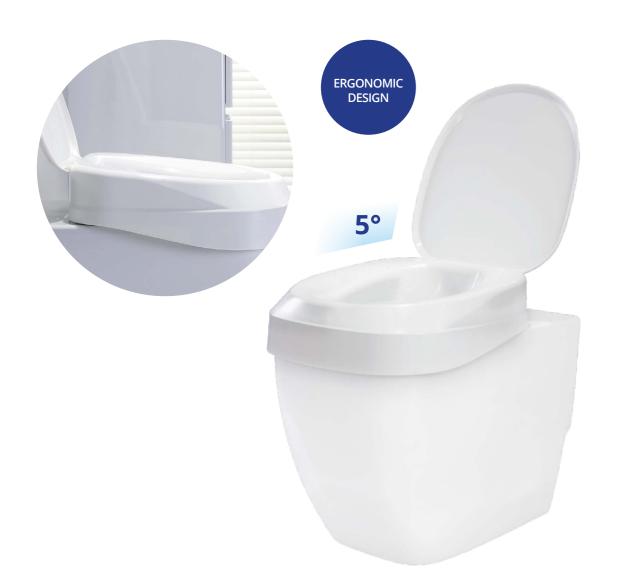

#### A focus on ergonomics

- Shaped for comfort
- > Contours around the body
- 5° tilt for easier toileting

#### **Ergonomically designed**

Aquatec 90 Ergo features an anatomically designed seat also found within our popular Aquatec Ocean Ergo shower chair range. The ergonomic seat perfectly shapes to the body's contours ensuring maximum stability and higher levels of comfort. The 5° tilt also promotes an improved position for easier toileting.