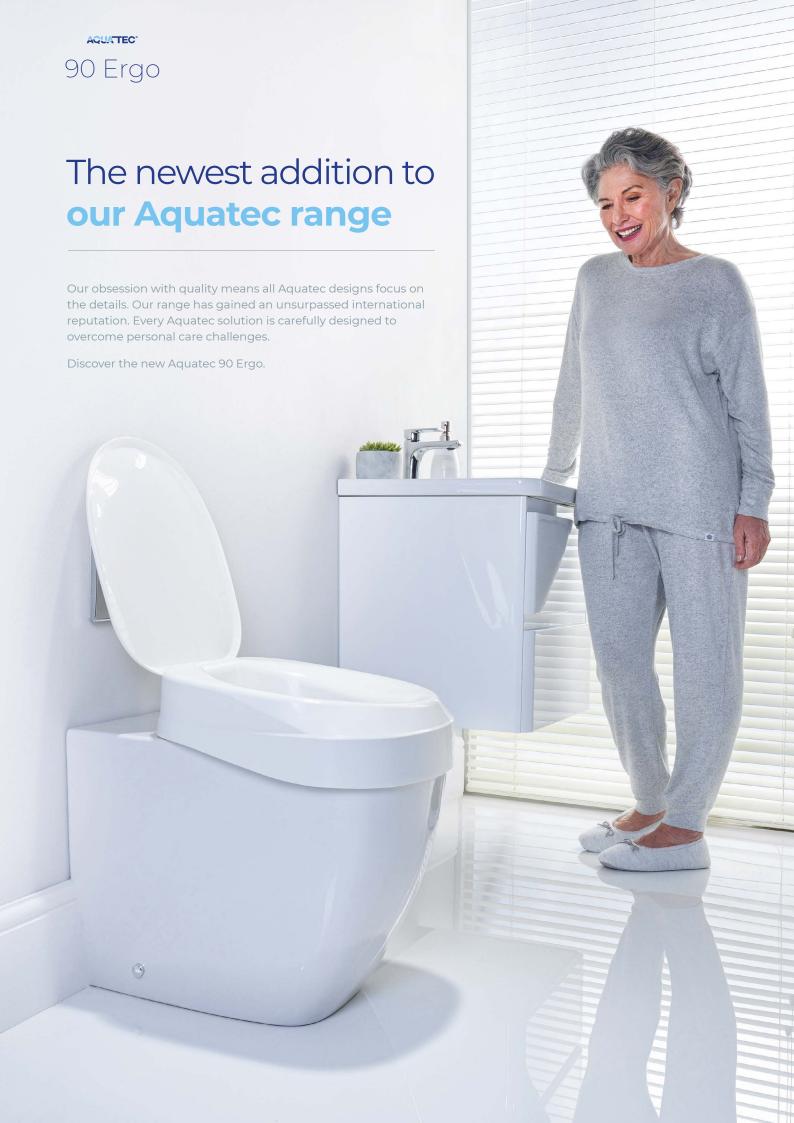

# A new raised toilet seat with unrivalled features

The Aquatec 90 Ergo is our newest addition to our Aquatec range. It features an optimal 10cm seat height, new ergonomic design and is styled for both modern and traditional toilet designs making it extremely versatile. It strikes the perfect balance between cost effectiveness and a quality design. A new generation of raised toilet seat has arrived.

### Styled without compromise

The days of choosing between a functional or a stylish bathroom are over. Welcome to a new era of toileting accessories designed to promote independence without compromising on bathroom aesthetics.

# A reputation for **quality and innovative design**

Aquatec has long been synonymous with premium quality equipment for assisted and independent personal care. The range includes toileting, showering and bathing solutions. You can explore the full range by visiting **www.invacare.eu.com.** 