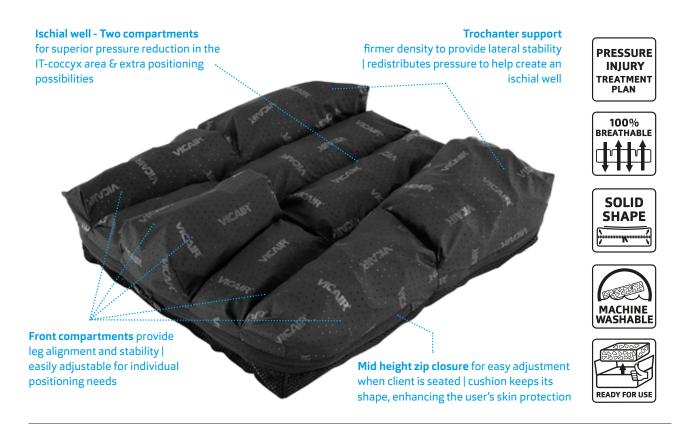

## Nine adjustable compartments for optimal stability

**Expanding the user's reach** 

Extra positioning of the thighs

The Vicair Vector O2 is a pre-contoured cushion which consists of 9 individual compartments. Each compartment is designed to influence a specific area of the pelvis, striking a unique balance between preserving skin at the ischials and coccyx by re-distributing pressures, stabilizing the pelvis and positioning of the femurs. For specific needs the filling of each of the 9 compartments can be easily adjusted. Allowing you to change the density of each compartment benefitting users who: (1) Need correction or accommodation of an asymmetric pelvis. (2) Want (partial) off-loading of the ischial and coccyx area. (3) Need correction or accommodation for better thigh alignment. (e.g. abduction, one side foot propulsion, opening pelvic thigh angle).