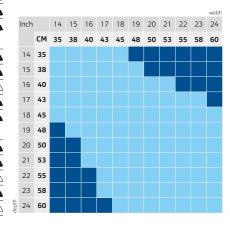

| <b>CUSHION SIZE</b> | S                                |
|---------------------|----------------------------------|
| Standard            | (Sizes >53 cm thickness 10 only) |
| On request          |                                  |
|                     |                                  |