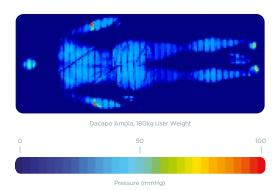

### **Pressure Redistribution**

Dacapo Ampla allows for optimal immersion and envelopment of the patient. This translates to a lower tissue interface pressure for vulnerable skin and facilitates a lower risk of developing pressure injuries.

The pressure mapping test results (illustrated right) demonstrates the excellent pressure redistribution of Dacapo Ampla.