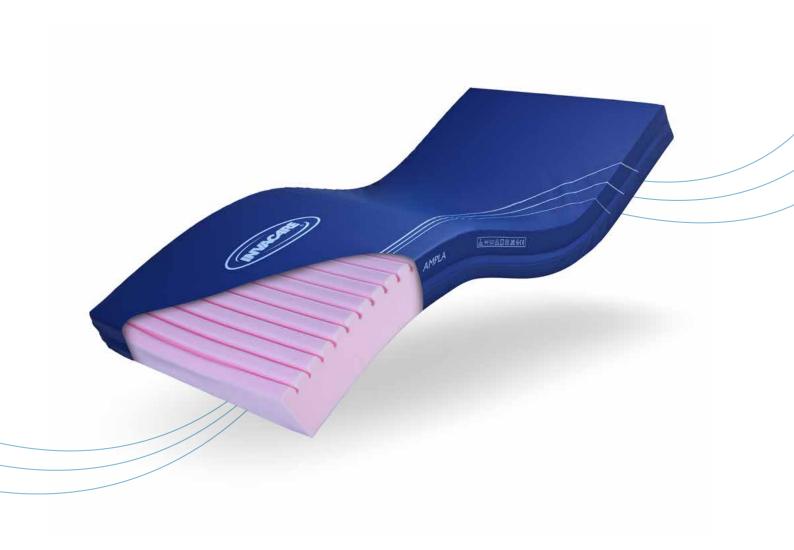

Our new Dacapo Ampla pressure redistributing mattress is the latest addition to our range of products specifically designed for plus-size patients.

\* Source: https://ec.europa.eu/eurostat/statisticsexplained/index.php?title=Main\_Page

# **Designed for plus-sized** patients

Our new Dacapo Ampla high specification mattress provides effective pressure redistribution and microclimate management for plus-size patients.

The design focuses on achieving excellent clinical outcomes required by healthcare professionals including optimal immersion and envelopment, pressure redistribution and the reduction of shear and friction forces.

#### > Zipper on 3 sides for easy removal of

cover for laundering

for easy handling

#### Castellated foam

redistributes pressure reduces shear forces and helps manage the skins' microclimate