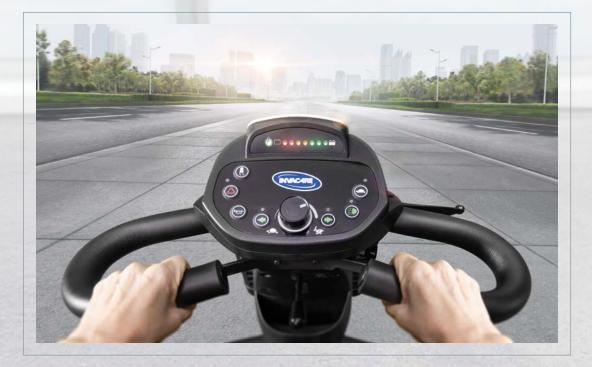

## **Improved driving control**

- Ergonomic steering for added control
- Designed for all-terrain performance
- Anti-splash guards

### Safety in mind

- Automatic speed reduction for safe cornering
- Two-step disengaging lever to prevent free-wheeling
- Brake lights and indicators
- · Headlights for improved visibility