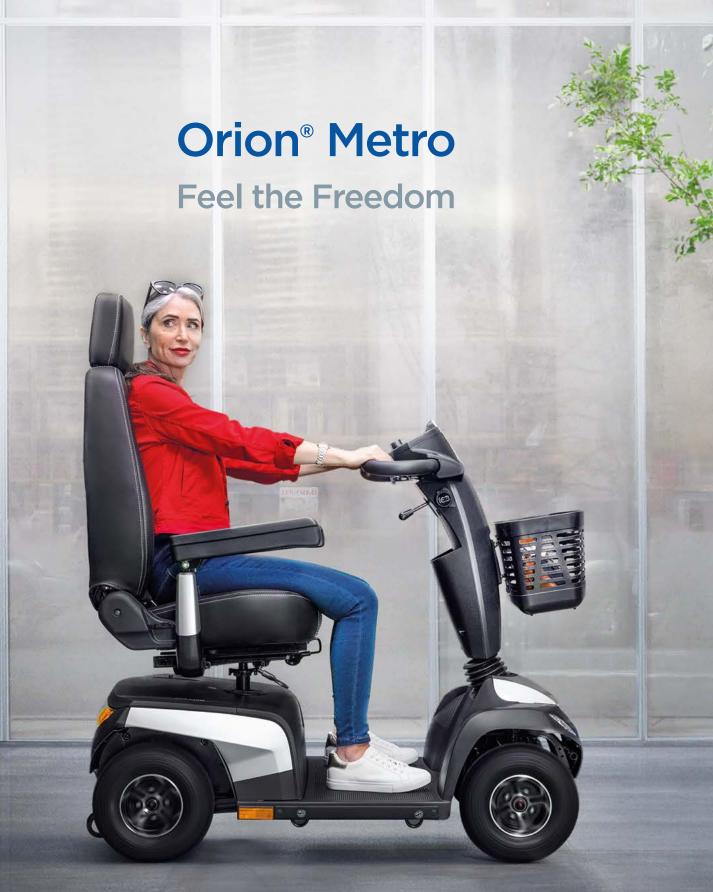

# Feel in control with Orion® Metro

Introducing our Orion® Metro, a high-quality scooter designed to enhance safety, comfort and added driving performance. The Orion® Metro offers everything you need from a mobility scooter.

Compact and easy to drive, this scooter handles a wide variety of surfaces. Designed with a powerful motor, the Orion® Metro drives across uneven ground, around corners and over obstacles without

compromising safety or comfort. Incredibly simple to steer and start, the Orion® Metro puts you in total control.