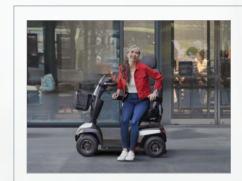

# Feel in control with Orion® Metro

Introducing our Orion® Metro, a high-quality scooter designed to enhance safety, comfort and added driving performance. The Orion® Metro offers everything you need from a mobility scooter.

Compact and easy to drive, this scooter handles a wide variety of surfaces. Designed with a powerful motor, the Orion® Metro drives across uneven ground, around corners and over obstacles without

compromising safety or comfort. Incredibly simple to steer and start, the Orion® Metro puts you in total control.

up to

12 km/h

max speed

136 kg max user weight