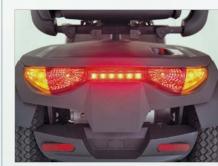

### Safety in mind

- Automatic speed reduction for safe cornering
- Two-step disengaging lever to prevent free-wheeling
- Brake lights and indicators
- · Headlights for improved visibility

High quality lighting

Two-step disengaging lever to prevent free-wheeling

Designed for improved traction around corners

and safe, all-terrain performance