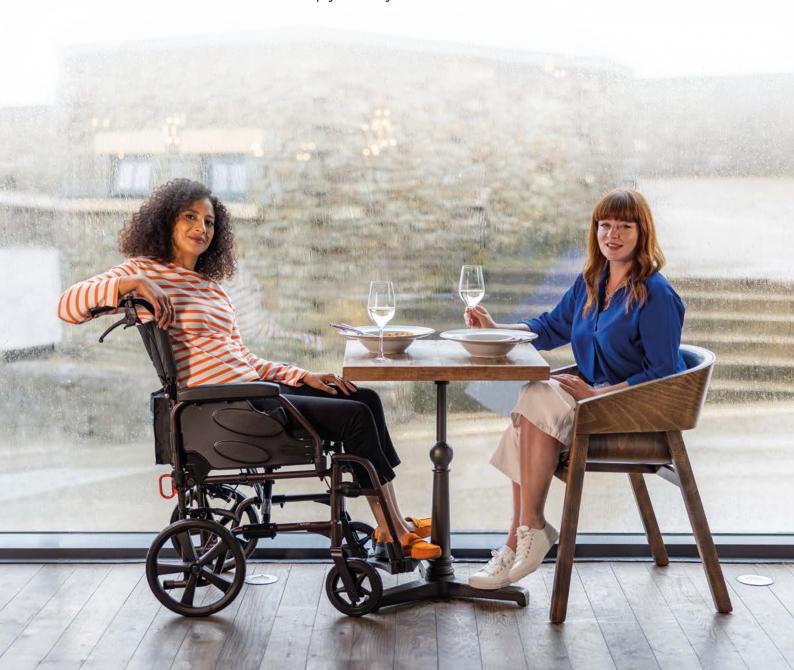

### Extra comfort.

We've designed a new Y-shaped backrest for extra comfort. Smooth steering and strong brakes let you travel with confidence. A newly positioned parking brake is accessible from the seated position, helping to maintain levels of independence.

### Folds in seconds.

The compact folding frame and semi-folding backrest lets Action 2 NG Transit Lite fit snugly into any space. Removable legrests and armrests detach in seconds. Easy to fold down and set up, always ready for your next journey.