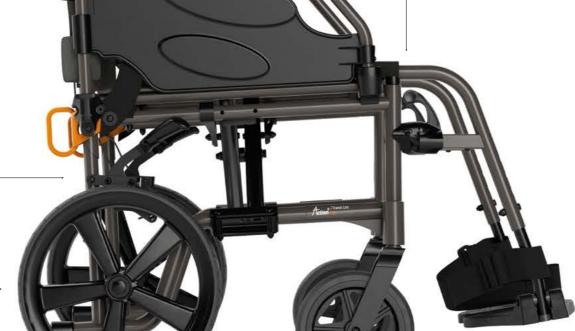

## Lighter and more compact.

We've reduced the weight and frame size, making Action 2 NG Transit Lite easier to use and push. It has our narrowest frame ever and a shorter wheelbase. Manoeuvre with less effort, even around tighter spaces. It's simply easier to get around.

### Extra comfort.

We've designed a new Y-shaped backrest for extra comfort. Smooth steering and strong brakes let you travel with confidence. A newly positioned parking brake is accessible from the seated position, helping to maintain levels of independence.

### Folds in seconds.

The compact folding frame and semi-folding backrest lets Action 2 NG Transit Lite fit snugly into any space. Removable legrests and armrests detach in seconds. Easy to fold down and set up, always ready for your next journey.