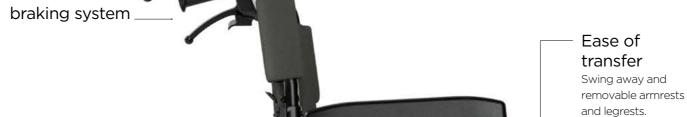

### Extra comfort.

We've designed a new Y-shaped backrest for extra comfort. Smooth steering and strong brakes let you travel with confidence. A newly positioned parking brake is accessible from the seated position, helping to maintain levels of independence.

### Folds in seconds.

The compact folding frame and semi-folding backrest lets Action 2 NG Transit Lite fit snugly into any space. Removable legrests and armrests detach in seconds. Easy to fold down and set up, always ready for your next journey.