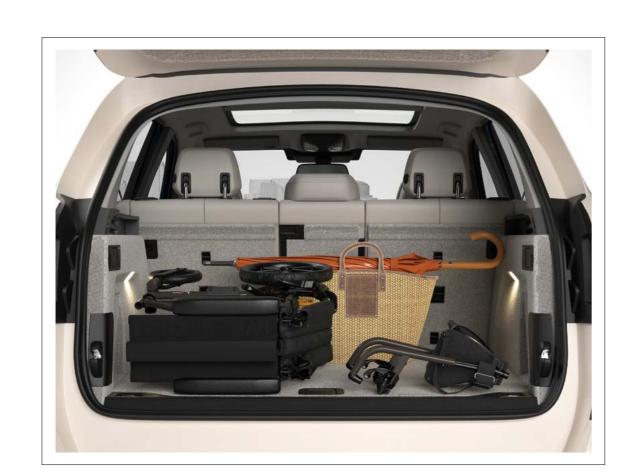

### Folds in seconds.

The compact folding frame and semi-folding backrest lets Action 2 NG Transit Lite fit snugly into any space. Removable legrests and armrests detach in seconds. Easy to fold down and set up, always ready for your next journey.

#### Ideal for storage