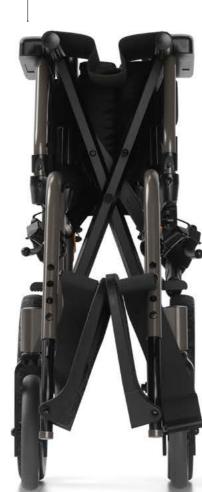

### Folds in seconds.

The compact folding frame and semi-folding backrest lets Action 2 NG Transit Lite fit snugly into any space. Removable legrests and armrests detach in seconds. Easy to fold down and set up, always ready for your next journey.

#### Ideal for storage