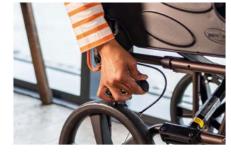

### Extra comfort.

We've designed a new Y-shaped backrest for extra comfort. Smooth steering and strong brakes let you travel with confidence. A newly positioned parking brake is accessible from the seated position, helping to maintain levels of independence.