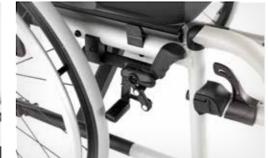

Transport size by a small width

T-armrest with soft pad and clothes guards

Vertical adapter plate for easy adjustment of the rear wheel position

Push brake in open position