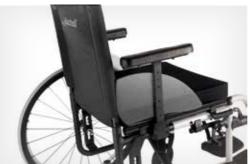

Transport size by a small width

T-armrest with soft pad and clothes guards

Vertical adapter plate for easy adjustment of the rear wheel position

Push brake in open position