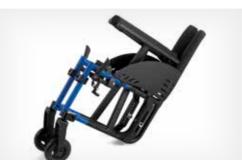

**Crash Test approved** Fulfills the requirements of ISO 7176-19

The Compact attract makes daily tasks really simple. This cross-folding wheelchair is the perfect basic equipment and has an unsurpassed look. Our proven quality is reflected in this wheelchair, and it is the perfect companion for your activities. Ingenious ideas make it compact. Its precision makes it robust.

Transport size by a small width

T-armrest with soft pad and clothes guards

Vertical adapter plate for easy adjustment of the rear wheel position

Push brake in open position