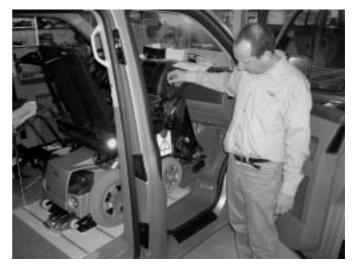

igure on the right shows these areas.

- HHT = Head Height (head height of user sitting in wheelchair)
- FCZ = Front Clear Zone (650 mm with breast belt, 950 mm without breast belt).
- The rear free zone 400 mm is measured from the back of the user' head. The front free zone is measured from the forehead.

Hard or sharp vehicle parts which may be located in the free zones should be commissioned with the material which complies with the requirements of FMVSS 201 or ECE 21.

Additional cushioning must be hardly inflammable in accordance with ISO 3795.





 Check correct position of wheelchair by sitting tests or measuring of distances.



- Carefully remove the wheelchair from the mounting plate/docking station.
- Correct the position of the mountain plate or docking station if necessary.



The figure on the right shows optimum positions for the fixing bolts.

The position of the front and rear bolts should be retained. The position of the middle four bolts can be varied slightly depending on the condition of the vehicle floor.

If a compensation/mounting plate is used, the position of the middle bolts should be retained.



 Mark the position of the holes for the fixing bolts by lightly drilling with the 11 mm drill bit.



- The positions of the holes (1) for the fixing bolts are now marked (in the picture, 4 out of 8 drill markings are visible).
- Remove the mounting plate from the vehicle.
- Drill the drill holes with the 8.5 mm drill bit.
- Cut an M10 thread with the thread cutter in the mounting plate drill holes.



If you are using a mounting plate, fix the docking