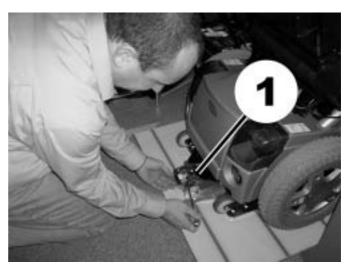

ted! The magnetic strip must face the electric wheelchair!
- If the acoustic check does not beep, the space between the T-anchor magnetic strip and the reed sensor (2) is probably too large. To remedy this problem, loosen the reed sensor fixing bolt (3) and then reduce the distance to the T-anchor by moving the reed sensor within its elongated hole. Retighten the fixing bolts.
- Actuate the docking station again, and ensure that the acoustic signal is functioning correctly.
   Repeat the procedure until the reed sensor is correctly adjusted.
- When the docking station is locked, press the docking station check button (A) on the remote extension. The control LED (B) illuminates green.
- The check button can be pressed at any time to confirm that the docking station is in locked condition.







#### 4.3.1 How the user is secured within the wheelchair



# Caution: there is a danger of injury if the user is not properly secured within the wheelchair!

- Even if the wheelchair is fitted with a securing belt, this is no substitute for a proper seatbelt
  in a travelling vehicle! It is imperative that a seatbelt tested to ISO 7176/19-2001 standards is
  used!
- Seatbelts must be in contact with the user's body! They must not be held at a distance from the user's body using parts of the wheelchair such as armrests or wheels!
- Seatbelts must be pulled as tightly as possible without causing the user discomfort!
- Seatbelts must not be positioned while twisted!







The pelvic belt should be positioned in the area between the user's pelvis and thighs so that it is unobstructed a