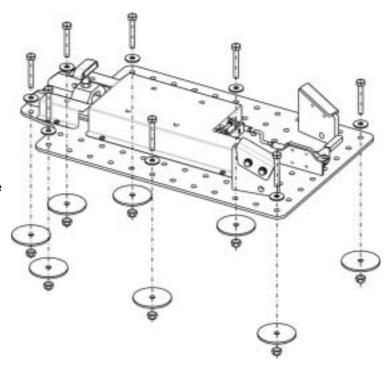

may be located in the free zones should be commissioned with the material which complies with the requirements of FMVSS 201 or ECE 21.

Additional cushioning must be hardly inflammable in accordance with ISO 3795.





 Check correct position of wheelchair by sitting tests or measuring of distances.



- Carefully remove the wheelchair from the mounting plate/docking station.
- Correct the position of the mountain plate or docking station if necessary.



The figure on the right shows optimum positions for the fixing bolts.

The position of the front and rear bolts should be retained. The position of the middle four bolts can be varied slightly depending on the condition of the vehicle floor.

If a compensation/mounting plate is used, the position of the middle bolts should be retained.



 Mark the position of the holes for the fixing bolts by lightly drilling with the 11 mm drill bit.



- The positions of the holes (1) for the fixing bolts are now marked (in the picture, 4 out of 8 drill markings are visible).
- Remove the mounting plate from the vehicle.
- Drill the drill holes with the 8.5 mm drill bit.
- Cut an M10 thread with the thread cutter in the mounting plate drill holes.



If you are using a mounting plate, fix the docking station to the mounting plate. Otherwise, the docking station is fixed directly to the vehicle floor. Counter the fixing bolts against turning through by using open-ended spanner.



The picture on the right shows two of the fixing bolts viewed from underneath the vehicle. Attach reinforcing plates (1) as recommended by the vehicle manufac