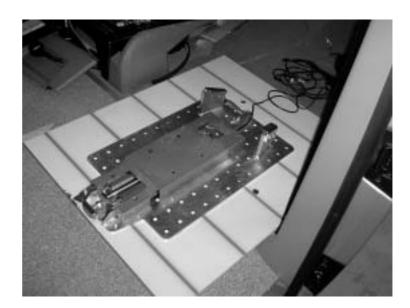

ion, please use 8 x M10 bolts, minimum strength 8.8
- The floor panel must have a minimum sheer strength of 100 kN! Use reinforcing plates!



#### Requirements:

- electric drill
- 11 mm drill bit
- 8.5 mm drill bit
- M10 thread cutter
- Standard open spanner set
- The facility to work underneath the transport vehicle, e.g. platform lift, pit or ramps.
- Anticorrosive agents

If the transport vehicle floor is uneven, the docking station must be mounted on a compensating/mounting plate (1) with a minimum sheer strength of 100 kN. This plate must be at least large enough to fit the wheelchair on top of it with all wheels on the plate.



- When using a compensation/mounting plate, position it in the vehicle but do not bolt it in place yet.
- Place the docking station loosely on top of it.



 Run the wheelchair onto the mounting plate/docking station as a positioning aid.



The anchorage point (1) of the transport vehicle seatbelt should be located behind and above the wheelchair user's shoulder. See chapter "How the user is secured within the wheelchair" on page 25.

In doing so, you must take into account that the movement range of the upper body in the case of a crash is dependent on the position of the top seat belt anchorage .amongst other things. The higher or further behind the wheelchair user's shoulder the anchorage point is located, the larger the movement range in a crash.



The wheelchair must be positioned so that the area in front and behind the wheelchair user is free of hard or sharp objects. The figure on the right shows these areas.

- HHT = Head Height (