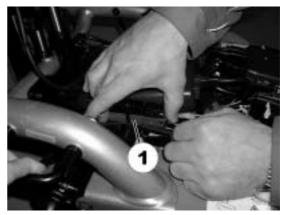

docking station fixing at the rear with 2 x 2x M8 x 30 mm cheese head screws, 2x DIN 985 nuts and 2x DIN 125-8 washers (see exploded drawing).



- Set the wheelchair carefully upright.
- Place the battery in the battery case.



- A new battery cable needs to be installed so that the remote extension (with control lamp and LED) can be connected to the wheelchair circuitry.
- Battery cable (1) is used for wheelchair with gearless motors (TrueTrack®), battery cable (2) is used with standard ACS systems.
- Select a suitable battery cable and fit it.



 Now route the new battery cable plug through the opening in the equipment rack.



 Connect the battery cable connector plug with the power module and press it firmly together (the picture shows the TrueTrack® power module connector plug).



- The remote extension is fixed to the remote with two screws (1).
- Route the remote extension cable parallel to the bus cable and secure it with cable ties.



- Route the position sensor cable (1) as shown in the picture.
- Fix the position sensor (2) as shown in the exploded drawing.



 Connect the wiring harness plug for the position sensor/remote extension with the battery cable connecting plug (1) and press firmly together.



- Position the equipment rack again and fix using the plastic clips.
- Stick the Velcro strap to the rear edge of the docking station fixing.
- Reassemble the rear panelling.



## 4.3 Function check / adjusting the docking station

- Run the electric wheelchair onto the docking station.
- Operate the docking station.
   Ensure that the locking procedure is