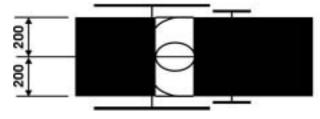

nd the wheelchair user's shoulder the anchorage point is located, the larger the movement range in a crash.



The wheelchair must be positioned so that the area in front and behind the wheelchair user is free of hard or sharp objects. The figure on the right shows these areas.

- HHT = Head Height (head height of user sitting in wheelchair)
- FCZ = Front Clear Zone (650 mm with breast belt, 950 mm without breast belt).
- The rear free zone 400 mm is measured from the back of the user' head. The front free zone is measured from the forehead.

Hard or sharp vehicle parts which may be located in the free zones should be commissioned with the material which complies with the requirements of FMVSS 201 or ECE 21.

Additional cushioning must be hardly inflammable in accordance with ISO 3795.





 Check correct position of wheelchair by sitting tests or measuring of distances.



- Carefully remove the wheelchair from the mounting plate/docking station.
- Correct the position of the mountain plate or docking station if necessary.



The figure on the right shows optimum positions for the fixing bolts.

The position of the front and rear bolts should be retained. The position of the middle four bolts can be varied slightly depending on the condition of the vehicle floor.

If a compensation/mounting plate is used, the position of the middle bolts should be retained.



 Mark the position of the holes for the fixing bolts by lightly drilling with the 11 mm drill bit.



- The positions of the holes (1) for the fixing bolts are now marked (in the picture, 4 out of 8 drill markings ar