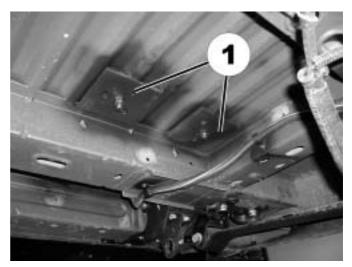

the position of the holes for the fixing bolts by lightly drilling with the 11 mm drill bit.



- The positions of the holes (1) for the fixing bolts are now marked (in the picture, 4 out of 8 drill markings are visible).
- Remove the mounting plate from the vehicle.
- Drill the drill holes with the 8.5 mm drill bit.
- Cut an M10 thread with the thread cutter in the mounting plate drill holes.



If you are using a mounting plate, fix the docking station to the mounting plate. Otherwise, the docking station is fixed directly to the vehicle floor. Counter the fixing bolts against turning through by using open-ended spanner.



The picture on the right shows two of the fixing bolts viewed from underneath the vehicle. Attach reinforcing plates (1) as recommended by the vehicle manufacturer.



 Bolt the docking station to the transport vehicle or to the mounting plate. The mounting plate can also now be bolted in place.



# 4.1.1 Connecting the docking station to the transport vehicle electrical circuit (circuit diagram)



| Item | Designation                       |
|------|-----------------------------------|
| 1    | Actuator MBL Type LL-1001         |
| 2    | Linak TR-EM-208-H electronics box |
| 3    | Actuator cable                    |
| 4    | 12 V car battery                  |
| 5    | 12V battery cable                 |
| 6    | DPAK06 control panel              |

- Connect the docking station to the vehicle electrical circuit as shown in the circuit diagram.
- Install the control panel in the vehicle. We recommend installing the control panel on or near the das