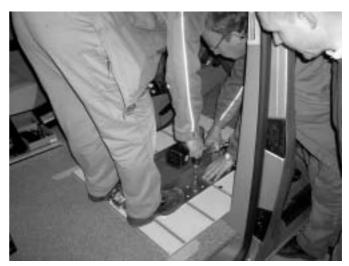

uirements of FMVSS 201 or ECE 21.

Additional cushioning must be hardly inflammable in accordance with ISO 3795.





 Check correct position of wheelchair by sitting tests or measuring of distances.



- Carefully remove the wheelchair from the mounting plate/docking station.
- Correct the position of the mountain plate or docking station if necessary.



The figure on the right shows optimum positions for the fixing bolts.

The position of the front and rear bolts should be retained. The position of the middle four bolts can be varied slightly depending on the condition of the vehicle floor.

If a compensation/mounting plate is used, the position of the middle bolts should be retained.



 Mark the position of the holes for the fixing bolts by lightly drilling with the 11 mm drill bit.



- The positions of the holes (1) for the fixing bolts are now marked (in the picture, 4 out of 8 drill markings are visible).
- Remove the mounting plate from the vehicle.
- Drill the drill holes with the 8.5 mm drill bit.
- Cut an M10 thread with the thread cutter in the mounting plate drill holes.



If you are using a mounting plate, fix the docking station to the mounting plate. Otherwise, the docking station is fixed directly to the vehicle floor. Counter the fixing bolts against turning through by using open-ended spanner.



The picture on the right shows two of the fixing bolts viewed from underneath the vehicle. Attach reinforcing plates (1) as recommended by the vehicle manufacturer.



 Bolt the docking station to the transport vehicle or to the mounting plate. The mounting pl