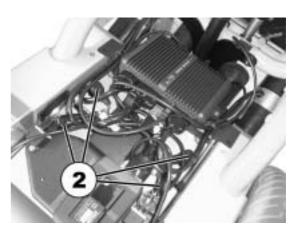

| 28   | Velcro strap                             | 1     |

### 4.2.2 Fitting work



#### Requirements:

- All parts listed in the parts list under "Exploded drawing and parts list" on page 17.
- Soft mat such as blanket to put under wheelchair when it is on its side to prevent damage.
- Phillips screwdriver
- Open spanner, 11 mm.
- Clamp
- Wooden block approx. 15 x 7 x 4 cm
- Electric drill
- Remove battery cover.



• Remove plastic clips (1) and remove the equipment rack upwards to the rear.



- Pull the battery terminal caps upwards and push them back to allow access to the battery terminals.
- Loosen all the battery terminal clamps (2) with the jaw spanner.
- Swivel the device support upwards (it may be necessary to loosen the additional connection plug).
- Withdraw the batteries



 Pull the Velcro strap (1) off the rear edge of the battery case.



- Carefully turn the electric wheelchair onto its side on the soft mat.
- Hang the docking station fixing into place at the battery case (1) and press firmly from the rear.



 Fix the docking station fixing in the rear area using the collar and the wooden block at the battery case.



 The docking station fixing has four drill holes for fixing, two at the rear (1) and two at the front (2). You can use these holes as a drill template.



- Drill holes in the battery case for fixing the docking station fixing in the rear area.
- Bolt the docking station fixing at the rear with 2 x 2x M8 x 16 mm cheese head screws, 2x DIN 985 nuts and 2x DIN 125-8 washers (see exploded drawing).



- Loosen the collar and apply it to the