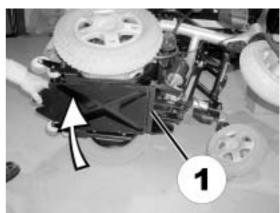

r when it is on its side to prevent damage.
- Phillips screwdriver
- Open spanner, 11 mm.
- Clamp
- Wooden block approx. 15 x 7 x 4 cm
- Electric drill
- Remove battery cover.



• Remove plastic clips (1) and remove the equipment rack upwards to the rear.



- Pull the battery terminal caps upwards and push them back to allow access to the battery terminals.
- Loosen all the battery terminal clamps (2) with the jaw spanner.
- Swivel the device support upwards (it may be necessary to loosen the additional connection plug).
- Withdraw the batteries



 Pull the Velcro strap (1) off the rear edge of the battery case.



- Carefully turn the electric wheelchair onto its side on the soft mat.
- Hang the docking station fixing into place at the battery case (1) and press firmly from the rear.



 Fix the docking station fixing in the rear area using the collar and the wooden block at the battery case.



 The docking station fixing has four drill holes for fixing, two at the rear (1) and two at the front (2). You can use these holes as a drill template.



- Drill holes in the battery case for fixing the docking station fixing in the rear area.
- Bolt the docking station fixing at the rear with 2 x 2x M8 x 16 mm cheese head screws, 2x DIN 985 nuts and 2x DIN 125-8 washers (see exploded drawing).



- Loosen the collar and apply it to the front.
- Drill holes in the battery case for fixing the docking station fixing at the front.
- Bolt the docking station fixing at the rear with 2 x 2x M8 x 30 mm cheese head screws, 2x DIN 985 nuts and 2x DIN 125-8 washers (see exploded drawing)