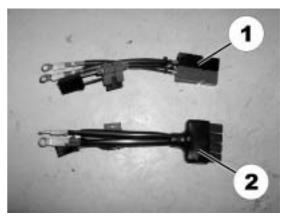

x M8 x 16 mm cheese head screws, 2x DIN 985 nuts and 2x DIN 125-8 washers (see exploded drawing).



- Loosen the collar and apply it to the front.
- Drill holes in the battery case for fixing the docking station fixing at the front.
- Bolt the docking station fixing at the rear with 2 x 2x M8 x 30 mm cheese head screws, 2x DIN 985 nuts and 2x DIN 125-8 washers (see exploded drawing).



- Set the wheelchair carefully upright.
- Place the battery in the battery case.



- A new battery cable needs to be installed so that the remote extension (with control lamp and LED) can be connected to the wheelchair circuitry.
- Battery cable (1) is used for wheelchair with gearless motors (TrueTrack®), battery cable (2) is used with standard ACS systems.
- Select a suitable battery cable and fit it.



 Now route the new battery cable plug through the opening in the equipment rack.



 Connect the battery cable connector plug with the power module and press it firmly together (the picture shows the TrueTrack® power module connector plug).



- The remote extension is fixed to the remote with two screws (1).
- Route the remote extension cable parallel to the bus cable and secure it with cable ties.



- Route the position sensor cable (1) as shown in the picture.
- Fix the position sensor (2) as shown in the exploded drawing.



 Connect the wiring harness plug for the position sensor/remote extension with the battery cable connecting plug (1) and press firmly together.



- Position the equipment rack again and fix using the plastic clips.
- Stick the Velcro strap to the rear edge of t