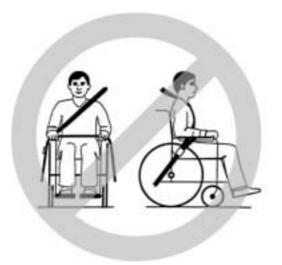

nates green.
- The check button can be pressed at any time to confirm that the docking station is in locked condition.







#### 4.3.1 How the user is secured within the wheelchair



# Caution: there is a danger of injury if the user is not properly secured within the wheelchair!

- Even if the wheelchair is fitted with a securing belt, this is no substitute for a proper seatbelt
  in a travelling vehicle! It is imperative that a seatbelt tested to ISO 7176/19-2001 standards is
  used!
- Seatbelts must be in contact with the user's body! They must not be held at a distance from the user's body using parts of the wheelchair such as armrests or wheels!
- Seatbelts must be pulled as tightly as possible without causing the user discomfort!
- Seatbelts must not be positioned while twisted!







The pelvic belt should be positioned in the area between the user's pelvis and thighs so that it is unobstructed and not too loose. The ideal angle of the pelvic belt to the horizontal is between 45° and 75°. The maximum permissible angle is between 30° and 75°. The angle should never be less than 30°!

The safety belt of the transporting vehicle should be applied as shown in the illustration at right.

- 1) Centre line of the body
- 2) Centre of the sternum