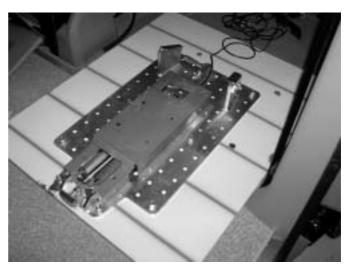

the fixing bolts are now marked (in the picture, 4 out of 8 drill markings are visible).
- Remove the mounting plate from the vehicle.
- Drill the drill holes with the 8.5 mm drill bit.
- Cut an M10 thread with the thread cutter in the mounting plate drill holes.



If you are using a mounting plate, fix the docking station to the mounting plate. Otherwise, the docking station is fixed directly to the vehicle floor. Counter the fixing bolts against turning through by using open-ended spanner.



The picture on the right shows two of the fixing bolts viewed from underneath the vehicle. Attach reinforcing plates (1) as recommended by the vehicle manufacturer.



 Bolt the docking station to the transport vehicle or to the mounting plate. The mounting plate can also now be bolted in place.



# 4.1.1 Connecting the docking station to the transport vehicle electrical circuit (circuit diagram)



| Item | Designation                       |
|------|-----------------------------------|
| 1    | Actuator MBL Type LL-1001         |
| 2    | Linak TR-EM-208-H electronics box |
| 3    | Actuator cable                    |
| 4    | 12 V car battery                  |
| 5    | 12V battery cable                 |
| 6    | DPAK06 control panel              |

- Connect the docking station to the vehicle electrical circuit as shown in the circuit diagram.
- Install the control panel in the vehicle. We recommend installing the control panel on or near the dashboard. The control panel can be fixed with two screws.

# 4.2 Installing the docking station hardware in the Invacare® Storm3

## 4