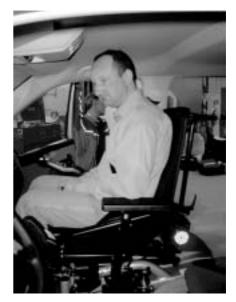

ment range in a crash.



The wheelchair must be positioned so that the area in front and behind the wheelchair user is free of hard or sharp objects. The figure on the right shows these areas.

- HHT = Head Height (head height of user sitting in wheelchair)
- FCZ = Front Clear Zone (650 mm with breast belt, 950 mm without breast belt).
- The rear free zone 400 mm is measured from the back of the user' head. The front free zone is measured from the forehead.

Hard or sharp vehicle parts which may be located in the free zones should be commissioned with the material which complies with the requirements of FMVSS 201 or ECE 21.

Additional cushioning must be hardly inflammable in accordance with ISO 3795.





 Check correct position of wheelchair by sitting tests or measuring of distances.



- Carefully remove the wheelchair from the mounting plate/docking station.
- Correct the position of the mountain plate or docking station if necessary.



The figure on the right shows optimum positions for the fixing bolts.

The position of the front and rear bolts should be retained. The position of the middle four bolts can be varied slightly depending on the condition of the vehicle floor.

If a compensation/mounting plate is used, the position of the middle bolts should be retained.



 Mark the position of the holes for the fixing bolts by lightly drilling with the 11 mm drill bit.



- The positions of the holes (1) for the fixing bolts are now marked (in the picture, 4 out of 8 drill markings are visible).
- Remove the mounting plate from the vehicle.
- Drill the drill holes wit