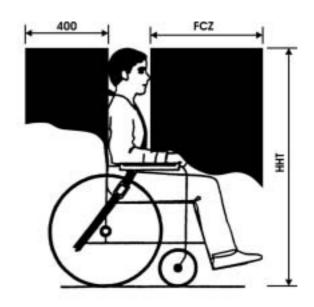

hind the wheelchair user's shoulder the anchorage point is located, the larger the movement range in a crash.



The wheelchair must be positioned so that the area in front and behind the wheelchair user is free of hard or sharp objects. The figure on the right shows these areas.

- HHT = Head Height (head height of user sitting in wheelchair)
- FCZ = Front Clear Zone (650 mm with breast belt, 950 mm without breast belt).
- The rear free zone 400 mm is measured from the back of the user' head. The front free zone is measured from the forehead.

Hard or sharp vehicle parts which may be located in the free zones should be commissioned with the material which complies with the requirements of FMVSS 201 or ECE 21.

Additional cushioning must be hardly inflammable in accordance with ISO 3795.





 Check correct position of wheelchair by sitting tests or measuring of distances.



- Carefully remove the wheelchair from the mounting plate/docking station.
- Correct the position of the mountain plate or docking station if necessary.



The figure on the right shows optimum positions for the fixing bolts.

The position of the front and rear bolts should be retained. The position of the middle four bolts can be varied slightly depending on the condition of the vehicle floor.

If a compensation/mounting plate is used, the position of the middle bolts should be retained.



 Mark the position of the holes for the fixing bolts by lightly drilling with the 11 mm drill bit.



- The positions of the holes (1) for the fixing bolts are now marked (in the picture, 4 out of 8 drill markings