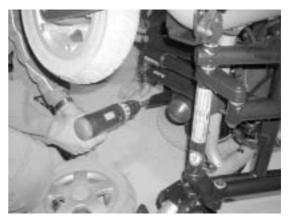

Fix the docking station fixing in the rear area using the collar and the wooden block at the battery case.



 The docking station fixing has four drill holes for fixing, two at the rear (1) and two at the front (2). You can use these holes as a drill template.



- Drill holes in the battery case for fixing the docking station fixing in the rear area.
- Bolt the docking station fixing at the rear with 2 x 2x M8 x 16 mm cheese head screws, 2x DIN 985 nuts and 2x DIN 125-8 washers (see exploded drawing).



- Loosen the collar and apply it to the front.
- Drill holes in the battery case for fixing the docking station fixing at the front.
- Bolt the docking station fixing at the rear with 2 x 2x M8 x 30 mm cheese head screws, 2x DIN 985 nuts and 2x DIN 125-8 washers (see exploded drawing).



- Set the wheelchair carefully upright.
- Place the battery in the battery case.



- A new battery cable needs to be installed so that the remote extension (with control lamp and LED) can be connected to the wheelchair circuitry.
- Battery cable (1) is used for wheelchair with gearless motors (TrueTrack®), battery cable (2) is used with standard ACS systems.
- Select a suitable battery cable and fit it.



 Now route the new battery cable plug through the opening in the equipment rack.



 Connect the battery cable connector plug with the power module and press it firmly together (the picture shows the TrueTrack® power module connector plug).



- The remote extension is fixed to the remote with two screws (1).
- Route the remote extension cable parallel to the bus cable and secure it w