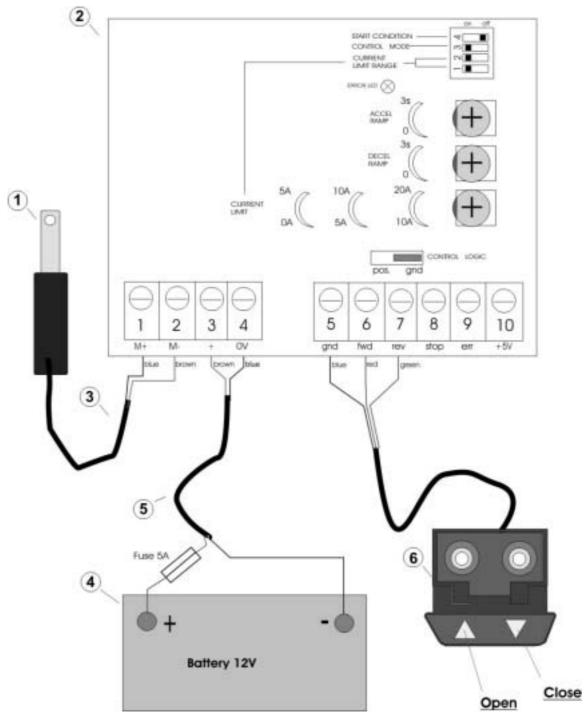

ounting plate from the vehicle.
- Drill the drill holes with the 8.5 mm drill bit.
- Cut an M10 thread with the thread cutter in the mounting plate drill holes.



If you are using a mounting plate, fix the docking station to the mounting plate. Otherwise, the docking station is fixed directly to the vehicle floor. Counter the fixing bolts against turning through by using open-ended spanner.



The picture on the right shows two of the fixing bolts viewed from underneath the vehicle. Attach reinforcing plates (1) as recommended by the vehicle manufacturer.



 Bolt the docking station to the transport vehicle or to the mounting plate. The mounting plate can also now be bolted in place.



# 4.1.1 Connecting the docking station to the transport vehicle electrical circuit (circuit diagram)



| Item | Designation                       |
|------|-----------------------------------|
| 1    | Actuator MBL Type LL-1001         |
| 2    | Linak TR-EM-208-H electronics box |
| 3    | Actuator cable                    |
| 4    | 12 V car battery                  |
| 5    | 12V battery cable                 |
| 6    | DPAK06 control panel              |

- Connect the docking station to the vehicle electrical circuit as shown in the circuit diagram.
- Install the control panel in the vehicle. We recommend installing the control panel on or near the dashboard. The control panel can be fixed with two screws.

# 4.2 Installing the docking station hardware in the Invacare® Storm3

## 4.2.1 Exploded drawing and parts list



| ltem | Designation                              | No.   |
|---