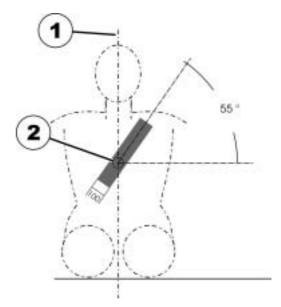

01 standards is
  used!
- Seatbelts must be in contact with the user's body! They must not be held at a distance from the user's body using parts of the wheelchair such as armrests or wheels!
- Seatbelts must be pulled as tightly as possible without causing the user discomfort!
- Seatbelts must not be positioned while twisted!







The pelvic belt should be positioned in the area between the user's pelvis and thighs so that it is unobstructed and not too loose. The ideal angle of the pelvic belt to the horizontal is between 45° and 75°. The maximum permissible angle is between 30° and 75°. The angle should never be less than 30°!

The safety belt of the transporting vehicle should be applied as shown in the illustration at right.

- 1) Centre line of the body
- 2) Centre of the sternum