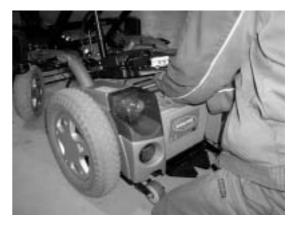

k at the battery case.



 The docking station fixing has four drill holes for fixing, two at the rear (1) and two at the front (2). You can use these holes as a drill template.



- Drill holes in the battery case for fixing the docking station fixing in the rear area.
- Bolt the docking station fixing at the rear with 2 x 2x M8 x 16 mm cheese head screws, 2x DIN 985 nuts and 2x DIN 125-8 washers (see exploded drawing).



- Loosen the collar and apply it to the front.
- Drill holes in the battery case for fixing the docking station fixing at the front.
- Bolt the docking station fixing at the rear with 2 x 2x M8 x 30 mm cheese head screws, 2x DIN 985 nuts and 2x DIN 125-8 washers (see exploded drawing).



- Set the wheelchair carefully upright.
- Place the battery in the battery case.



- A new battery cable needs to be installed so that the remote extension (with control lamp and LED) can be connected to the wheelchair circuitry.
- Battery cable (1) is used for wheelchair with gearless motors (TrueTrack®), battery cable (2) is used with standard ACS systems.
- Select a suitable battery cable and fit it.



 Now route the new battery cable plug through the opening in the equipment rack.



 Connect the battery cable connector plug with the power module and press it firmly together (the picture shows the TrueTrack® power module connector plug).



- The remote extension is fixed to the remote with two screws (1).
- Route the remote extension cable parallel to the bus cable and secure it with cable ties.



- Route the position sensor cable (1) as shown in the picture.
-