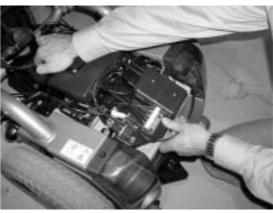

n the equipment rack.



 Connect the battery cable connector plug with the power module and press it firmly together (the picture shows the TrueTrack® power module connector plug).



- The remote extension is fixed to the remote with two screws (1).
- Route the remote extension cable parallel to the bus cable and secure it with cable ties.



- Route the position sensor cable (1) as shown in the picture.
- Fix the position sensor (2) as shown in the exploded drawing.



 Connect the wiring harness plug for the position sensor/remote extension with the battery cable connecting plug (1) and press firmly together.



- Position the equipment rack again and fix using the plastic clips.
- Stick the Velcro strap to the rear edge of the docking station fixing.
- Reassemble the rear panelling.



## 4.3 Function check / adjusting the docking station

- Run the electric wheelchair onto the docking station.
- Operate the docking station.
   Ensure that the locking procedure is correct. The T-anchor (1) must fit into the rear recess of the anchor guide, and the acoustic check must beep once.
- If the T-anchor is too low or too high its height must be adjusted.
   To do this, loosen the T-anchor locknut, adjust the height and retighten the locknut afterwards.
- The clear space between the bottom of the T-anchor and the top of the anchor guide should be approx. 5 mm.
- Ensure that the T-anchor is correctly oriented! The magnetic strip must face the electric wheelchair!
- If the acoustic check does not beep, the space between the T-anchor magnetic strip and the reed sensor (2) is proba