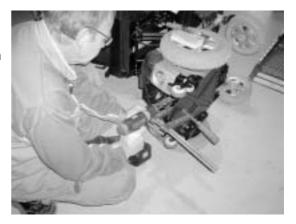

nnection plug).
- Withdraw the batteries



 Pull the Velcro strap (1) off the rear edge of the battery case.



- Carefully turn the electric wheelchair onto its side on the soft mat.
- Hang the docking station fixing into place at the battery case (1) and press firmly from the rear.



 Fix the docking station fixing in the rear area using the collar and the wooden block at the battery case.



 The docking station fixing has four drill holes for fixing, two at the rear (1) and two at the front (2). You can use these holes as a drill template.



- Drill holes in the battery case for fixing the docking station fixing in the rear area.
- Bolt the docking station fixing at the rear with 2 x 2x M8 x 16 mm cheese head screws, 2x DIN 985 nuts and 2x DIN 125-8 washers (see exploded drawing).



- Loosen the collar and apply it to the front.
- Drill holes in the battery case for fixing the docking station fixing at the front.
- Bolt the docking station fixing at the rear with 2 x 2x M8 x 30 mm cheese head screws, 2x DIN 985 nuts and 2x DIN 125-8 washers (see exploded drawing).



- Set the wheelchair carefully upright.
- Place the battery in the battery case.



- A new battery cable needs to be installed so that the remote extension (with control lamp and LED) can be connected to the wheelchair circuitry.
- Battery cable (1) is used for wheelchair with gearless motors (TrueTrack®), battery cable (2) is used with standard ACS systems.
- Select a suitable battery cable and fit it.



 Now route the new battery cable plug through the opening in the equipment rack.



 Connect the