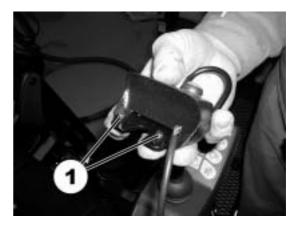

chair carefully upright.
- Place the battery in the battery case.



- A new battery cable needs to be installed so that the remote extension (with control lamp and LED) can be connected to the wheelchair circuitry.
- Battery cable (1) is used for wheelchair with gearless motors (TrueTrack®), battery cable (2) is used with standard ACS systems.
- Select a suitable battery cable and fit it.



 Now route the new battery cable plug through the opening in the equipment rack.



 Connect the battery cable connector plug with the power module and press it firmly together (the picture shows the TrueTrack® power module connector plug).



- The remote extension is fixed to the remote with two screws (1).
- Route the remote extension cable parallel to the bus cable and secure it with cable ties.



- Route the position sensor cable (1) as shown in the picture.
- Fix the position sensor (2) as shown in the exploded drawing.



 Connect the wiring harness plug for the position sensor/remote extension with the battery cable connecting plug (1) and press firmly together.



- Position the equipment rack again and fix using the plastic clips.
- Stick the Velcro strap to the rear edge of the docking station fixing.
- Reassemble the rear panelling.



## 4.3 Function check / adjusting the docking station

- Run the electric wheelchair onto the docking station.
- Operate the docking station.
   Ensure that the locking procedure is correct. The T-anchor (1) must fit into the rear recess of the anchor guide, and the acoustic check must beep once.
- If the T-anchor is too low or too high its