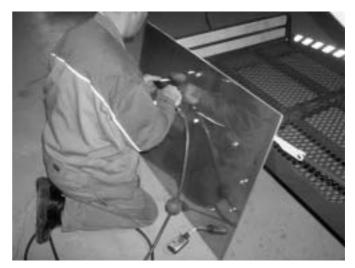

ried slightly depending on the condition of the vehicle floor.

If a compensation/mounting plate is used, the position of the middle bolts should be retained.



 Mark the position of the holes for the fixing bolts by lightly drilling with the 11 mm drill bit.



- The positions of the holes (1) for the fixing bolts are now marked (in the picture, 4 out of 8 drill markings are visible).
- Remove the mounting plate from the vehicle.
- Drill the drill holes with the 8.5 mm drill bit.
- Cut an M10 thread with the thread cutter in the mounting plate drill holes.



If you are using a mounting plate, fix the docking station to the mounting plate. Otherwise, the docking station is fixed directly to the vehicle floor. Counter the fixing bolts against turning through by using open-ended spanner.



The picture on the right shows two of the fixing bolts viewed from underneath the vehicle. Attach reinforcing plates (1) as recommended by the vehicle manufacturer.



 Bolt the docking station to the transport vehicle or to the mounting plate. The mounting plate can also now be bolted in place.



# 4.1.1 Connecting the docking station to the transport vehicle electrical circuit (circuit diagram)



| Item | Designation                       |
|------|-----------------------------------|
| 1    | Actuator MBL Type LL-1001         |
| 2    | Linak TR-EM-208-H electronics box |
| 3    | Actuator cable                    |
| 4    | 12 V car battery                  |
| 5    | 12V battery cable                 |
| 6    | DPAK06 control panel              |

- Connect the docking station to