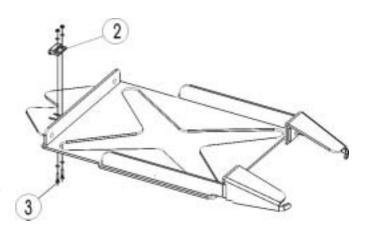

d! The magnetic strip must face the electric wheelchair!
- If the acoustic check does not beep, the space between the T-anchor magnetic strip and the reed sensor (2) is probably too large. To remedy this problem, loosen the reed sensor fixing bolt (3) and then reduce the distance to the T-anchor by moving the reed sensor within its elongated hole. Retighten the fixing bolts.
- Actuate the docking station again, and ensure that the acoustic signal is functioning correctly.
   Repeat the procedure until the reed sensor is correctly adjusted.
- When the docking station is locked, press the docking station check button (A) on the remote extension. The control LED (B) illuminates green.
- The check button can be pressed at any time to confirm that the docking station is in locked condition.







#### 4.3.1 How the user is secured within the wheelchair



# Caution: there is a danger of injury if the user is not properly secured within the wheelchair!

- Even if the wheelchair is fitted with a securing belt, this is no substitute for a proper seatbelt
  in a travelling vehicle! It is imperative that a seatbelt tested to ISO 7176/19-2001 standards is
  used!
- Seatbelts must be in contact with the user's body! They must not be held at a distance from the user's body using parts of the wheelchair such as armrests or wheels!
- Seatbelts must be pulled as tightly as possible without causing the user discomfort!
- Seatbelts must not be positioned while twisted!







The pelvic belt should be positioned in the area between the user's pelvis and thighs so that it is unobstructed and