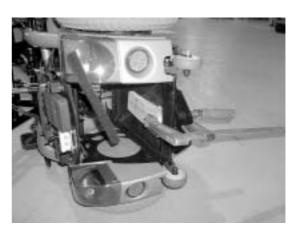

k approx. 15 x 7 x 4 cm
- Electric drill
- Remove battery cover.



• Remove plastic clips (1) and remove the equipment rack upwards to the rear.



- Pull the battery terminal caps upwards and push them back to allow access to the battery terminals.
- Loosen all the battery terminal clamps (2) with the jaw spanner.
- Swivel the device support upwards (it may be necessary to loosen the additional connection plug).
- Withdraw the batteries



 Pull the Velcro strap (1) off the rear edge of the battery case.



- Carefully turn the electric wheelchair onto its side on the soft mat.
- Hang the docking station fixing into place at the battery case (1) and press firmly from the rear.



 Fix the docking station fixing in the rear area using the collar and the wooden block at the battery case.



 The docking station fixing has four drill holes for fixing, two at the rear (1) and two at the front (2). You can use these holes as a drill template.



- Drill holes in the battery case for fixing the docking station fixing in the rear area.
- Bolt the docking station fixing at the rear with 2 x 2x M8 x 16 mm cheese head screws, 2x DIN 985 nuts and 2x DIN 125-8 washers (see exploded drawing).



- Loosen the collar and apply it to the front.
- Drill holes in the battery case for fixing the docking station fixing at the front.
- Bolt the docking station fixing at the rear with 2 x 2x M8 x 30 mm cheese head screws, 2x DIN 985 nuts and 2x DIN 125-8 washers (see exploded drawing).



- Set the wheelchair carefully upright.
- Place the battery in the battery case.



- A new battery cable