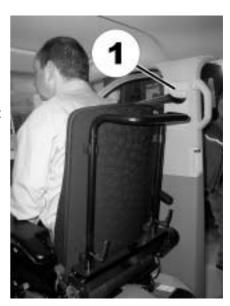

it with all wheels on the plate.



- When using a compensation/mounting plate, position it in the vehicle but do not bolt it in place yet.
- Place the docking station loosely on top of it.



 Run the wheelchair onto the mounting plate/docking station as a positioning aid.



The anchorage point (1) of the transport vehicle seatbelt should be located behind and above the wheelchair user's shoulder. See chapter "How the user is secured within the wheelchair" on page 25.

In doing so, you must take into account that the movement range of the upper body in the case of a crash is dependent on the position of the top seat belt anchorage .amongst other things. The higher or further behind the wheelchair user's shoulder the anchorage point is located, the larger the movement range in a crash.



The wheelchair must be positioned so that the area in front and behind the wheelchair user is free of hard or sharp objects. The figure on the right shows these areas.

- HHT = Head Height (head height of user sitting in wheelchair)
- FCZ = Front Clear Zone (650 mm with breast belt, 950 mm without breast belt).
- The rear free zone 400 mm is measured from the back of the user' head. The front free zone is measured from the forehead.

Hard or sharp vehicle parts which may be located in the free zones should be commissioned with the material which complies with the requirements of FMVSS 201 or ECE 21.

Additional cushioning must be hardly inflammable in accordance with ISO 3795.





 Check correct position of wheelchair by sitting tests or measuring of distances.



- Carefully remove the