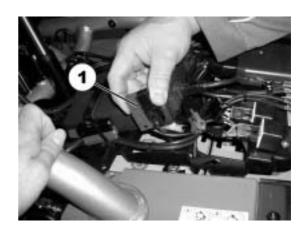

ded drawing).



- Loosen the collar and apply it to the front.
- Drill holes in the battery case for fixing the docking station fixing at the front.
- Bolt the docking station fixing at the rear with 2 x 2x M8 x 30 mm cheese head screws, 2x DIN 985 nuts and 2x DIN 125-8 washers (see exploded drawing).



- Set the wheelchair carefully upright.
- Place the battery in the battery case.



- A new battery cable needs to be installed so that the remote extension (with control lamp and LED) can be connected to the wheelchair circuitry.
- Battery cable (1) is used for wheelchair with gearless motors (TrueTrack®), battery cable (2) is used with standard ACS systems.
- Select a suitable battery cable and fit it.



 Now route the new battery cable plug through the opening in the equipment rack.



 Connect the battery cable connector plug with the power module and press it firmly together (the picture shows the TrueTrack® power module connector plug).



- The remote extension is fixed to the remote with two screws (1).
- Route the remote extension cable parallel to the bus cable and secure it with cable ties.



- Route the position sensor cable (1) as shown in the picture.
- Fix the position sensor (2) as shown in the exploded drawing.



 Connect the wiring harness plug for the position sensor/remote extension with the battery cable connecting plug (1) and press firmly together.



- Position the equipment rack again and fix using the plastic clips.
- Stick the Velcro strap to the rear edge of the docking station fixing.
- Reassemble the rear panelling.



## 4.3 Function check