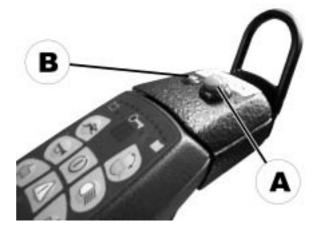

The magnetic strip must face the electric wheelchair!
- If the acoustic check does not beep, the space between the T-anchor magnetic strip and the reed sensor (2) is probably too large. To remedy this problem, loosen the reed sensor fixing bolt (3) and then reduce the distance to the T-anchor by moving the reed sensor within its elongated hole. Retighten the fixing bolts.
- Actuate the docking station again, and ensure that the acoustic signal is functioning correctly.
   Repeat the procedure until the reed sensor is correctly adjusted.
- When the docking station is locked, press the docking station check button (A) on the remote extension. The control LED (B) illuminates green.
- The check button can be pressed at any time to confirm that the docking station is in locked condition.







#### 4.3.1 How the user is secured within the wheelchair



# Caution: there is a danger of injury if the user is not properly secured within the wheelchair!

- Even if the wheelchair is fitted with a securing belt, this is no substitute for a proper seatbelt
  in a travelling vehicle! It is imperative that a seatbelt tested to ISO 7176/19-2001 standards is
  used!
- Seatbelts must be in contact with the user's body! They must not be held at a distance from the user's body using parts of the wheelchair such as armrests or wheels!
- Seatbelts must be pulled as tightly as possible without causing the user discomfort!
- Seatbelts must not be positioned while twisted!







The pelvic belt should be positioned in the area between the user's pelvis and thighs so that it is unobstructed and n