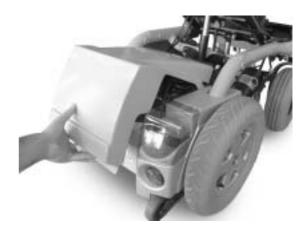

| 3.1 m |
| 22   | Plug housing                             | 1     |
| 23   | AMP 180 908-0 contact                    | 2     |
| 24   | Ø 9 HSS drill bit, length                | 1     |
| 25   | Ø18 plugs                                | 1     |
| 26   | ISO 7380-M5x12-10.9/svz 1 bolt           |       |
| 27   | Case                                     | 1     |
| 28   | Velcro strap                             | 1     |

### 4.2.2 Fitting work



#### Requirements:

- All parts listed in the parts list under "Exploded drawing and parts list" on page 17.
- Soft mat such as blanket to put under wheelchair when it is on its side to prevent damage.
- Phillips screwdriver
- Open spanner, 11 mm.
- Clamp
- Wooden block approx. 15 x 7 x 4 cm
- Electric drill
- Remove battery cover.



• Remove plastic clips (1) and remove the equipment rack upwards to the rear.



- Pull the battery terminal caps upwards and push them back to allow access to the battery terminals.
- Loosen all the battery terminal clamps (2) with the jaw spanner.
- Swivel the device support upwards (it may be necessary to loosen the additional connection plug).
- Withdraw the batteries



 Pull the Velcro strap (1) off the rear edge of the battery case.



- Carefully turn the electric wheelchair onto its side on the soft mat.
- Hang the docking station fixing into place at the battery case (1) and press firmly from the rear.



 Fix the docking station fixing in the rear area using the collar and the wooden block at the battery case.



 The docking station fixing has four drill holes for fixing, two