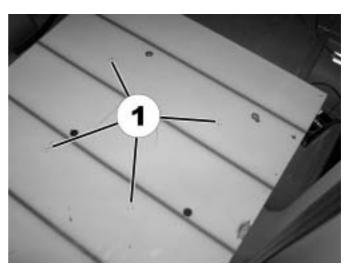

the mountain plate or docking station if necessary.



The figure on the right shows optimum positions for the fixing bolts.

The position of the front and rear bolts should be retained. The position of the middle four bolts can be varied slightly depending on the condition of the vehicle floor.

If a compensation/mounting plate is used, the position of the middle bolts should be retained.



 Mark the position of the holes for the fixing bolts by lightly drilling with the 11 mm drill bit.



- The positions of the holes (1) for the fixing bolts are now marked (in the picture, 4 out of 8 drill markings are visible).
- Remove the mounting plate from the vehicle.
- Drill the drill holes with the 8.5 mm drill bit.
- Cut an M10 thread with the thread cutter in the mounting plate drill holes.



If you are using a mounting plate, fix the docking station to the mounting plate. Otherwise, the docking station is fixed directly to the vehicle floor. Counter the fixing bolts against turning through by using open-ended spanner.



The picture on the right shows two of the fixing bolts viewed from underneath the vehicle. Attach reinforcing plates (1) as recommended by the vehicle manufacturer.



 Bolt the docking station to the transport vehicle or to the mounting plate. The mounting plate can also now be bolted in place.



# 4.1.1 Connecting the docking station to the transport vehicle electrical circuit (circuit diagram)



| Item | Designation                       |
|------|-----------------------------------|
| 1    | Actuator MBL Type LL-1001         |
| 2    | Linak TR-EM-208-