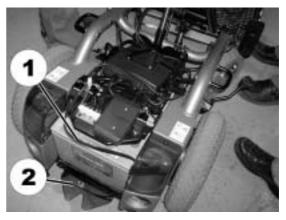

e extension (with control lamp and LED) can be connected to the wheelchair circuitry.
- Battery cable (1) is used for wheelchair with gearless motors (TrueTrack®), battery cable (2) is used with standard ACS systems.
- Select a suitable battery cable and fit it.



 Now route the new battery cable plug through the opening in the equipment rack.



 Connect the battery cable connector plug with the power module and press it firmly together (the picture shows the TrueTrack® power module connector plug).



- The remote extension is fixed to the remote with two screws (1).
- Route the remote extension cable parallel to the bus cable and secure it with cable ties.



- Route the position sensor cable (1) as shown in the picture.
- Fix the position sensor (2) as shown in the exploded drawing.



 Connect the wiring harness plug for the position sensor/remote extension with the battery cable connecting plug (1) and press firmly together.



- Position the equipment rack again and fix using the plastic clips.
- Stick the Velcro strap to the rear edge of the docking station fixing.
- Reassemble the rear panelling.



## 4.3 Function check / adjusting the docking station

- Run the electric wheelchair onto the docking station.
- Operate the docking station.
   Ensure that the locking procedure is correct. The T-anchor (1) must fit into the rear recess of the anchor guide, and the acoustic check must beep once.
- If the T-anchor is too low or too high its height must be adjusted.
   To do this, loosen the T-anchor locknut, adjust the height and retighten the locknut afterwards.
- The