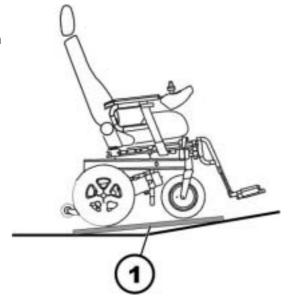

through the floor of the transport vehicle at locations which have been approved by the vehicle manufacturer for this purpose!
- When fixing the docking station, please use 8 x M10 bolts, minimum strength 8.8
- The floor panel must have a minimum sheer strength of 100 kN! Use reinforcing plates!



#### Requirements:

- electric drill
- 11 mm drill bit
- 8.5 mm drill bit
- M10 thread cutter
- Standard open spanner set
- The facility to work underneath the transport vehicle, e.g. platform lift, pit or ramps.
- Anticorrosive agents

If the transport vehicle floor is uneven, the docking station must be mounted on a compensating/mounting plate (1) with a minimum sheer strength of 100 kN. This plate must be at least large enough to fit the wheelchair on top of it with all wheels on the plate.



- When using a compensation/mounting plate, position it in the vehicle but do not bolt it in place yet.
- Place the docking station loosely on top of it.



 Run the wheelchair onto the mounting plate/docking station as a positioning aid.



The anchorage point (1) of the transport vehicle seatbelt should be located behind and above the wheelchair user's shoulder. See chapter "How the user is secured within the wheelchair" on page 25.

In doing so, you must take into account that the movement range of the upper body in the case of a crash is dependent on the position of the top seat belt anchorage .amongst other things. The higher or further behind the wheelchair user's shoulder the anchorage point is located, the larger the movement range in a crash.



The wheelchair must be positioned