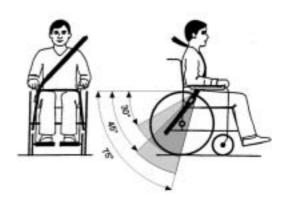

s green.
- The check button can be pressed at any time to confirm that the docking station is in locked condition.







#### 4.3.1 How the user is secured within the wheelchair



# Caution: there is a danger of injury if the user is not properly secured within the wheelchair!

- Even if the wheelchair is fitted with a securing belt, this is no substitute for a proper seatbelt
  in a travelling vehicle! It is imperative that a seatbelt tested to ISO 7176/19-2001 standards is
  used!
- Seatbelts must be in contact with the user's body! They must not be held at a distance from the user's body using parts of the wheelchair such as armrests or wheels!
- Seatbelts must be pulled as tightly as possible without causing the user discomfort!
- Seatbelts must not be positioned while twisted!







The pelvic belt should be positioned in the area between the user's pelvis and thighs so that it is unobstructed and not too loose. The ideal angle of the pelvic belt to the horizontal is between 45° and 75°. The maximum permissible angle is between 30° and 75°. The angle should never be less than 30°!

The safety belt of the transporting vehicle should be applied as shown in the illustration at right.

- 1) Centre line of the body
- 2) Centre of the sternum