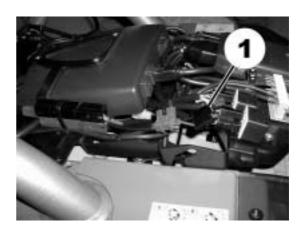

rs (TrueTrack®), battery cable (2) is used with standard ACS systems.
- Select a suitable battery cable and fit it.



 Now route the new battery cable plug through the opening in the equipment rack.



 Connect the battery cable connector plug with the power module and press it firmly together (the picture shows the TrueTrack® power module connector plug).



- The remote extension is fixed to the remote with two screws (1).
- Route the remote extension cable parallel to the bus cable and secure it with cable ties.



- Route the position sensor cable (1) as shown in the picture.
- Fix the position sensor (2) as shown in the exploded drawing.



 Connect the wiring harness plug for the position sensor/remote extension with the battery cable connecting plug (1) and press firmly together.



- Position the equipment rack again and fix using the plastic clips.
- Stick the Velcro strap to the rear edge of the docking station fixing.
- Reassemble the rear panelling.



## 4.3 Function check / adjusting the docking station

- Run the electric wheelchair onto the docking station.
- Operate the docking station.
   Ensure that the locking procedure is correct. The T-anchor (1) must fit into the rear recess of the anchor guide, and the acoustic check must beep once.
- If the T-anchor is too low or too high its height must be adjusted.
   To do this, loosen the T-anchor locknut, adjust the height and retighten the locknut afterwards.
- The clear space between the bottom of the T-anchor and the top of the anchor guide should be approx. 5 mm.
- Ensure that the T-anchor is correctly ori