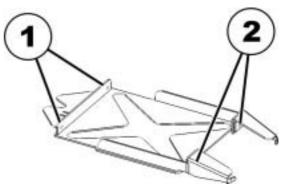

the battery terminal caps upwards and push them back to allow access to the battery terminals.
- Loosen all the battery terminal clamps (2) with the jaw spanner.
- Swivel the device support upwards (it may be necessary to loosen the additional connection plug).
- Withdraw the batteries



 Pull the Velcro strap (1) off the rear edge of the battery case.



- Carefully turn the electric wheelchair onto its side on the soft mat.
- Hang the docking station fixing into place at the battery case (1) and press firmly from the rear.



 Fix the docking station fixing in the rear area using the collar and the wooden block at the battery case.



 The docking station fixing has four drill holes for fixing, two at the rear (1) and two at the front (2). You can use these holes as a drill template.



- Drill holes in the battery case for fixing the docking station fixing in the rear area.
- Bolt the docking station fixing at the rear with 2 x 2x M8 x 16 mm cheese head screws, 2x DIN 985 nuts and 2x DIN 125-8 washers (see exploded drawing).



- Loosen the collar and apply it to the front.
- Drill holes in the battery case for fixing the docking station fixing at the front.
- Bolt the docking station fixing at the rear with 2 x 2x M8 x 30 mm cheese head screws, 2x DIN 985 nuts and 2x DIN 125-8 washers (see exploded drawing).



- Set the wheelchair carefully upright.
- Place the battery in the battery case.



- A new battery cable needs to be installed so that the remote extension (with control lamp and LED) can be connected to the wheelchair circuitry.
- Battery cable (1) is used fo