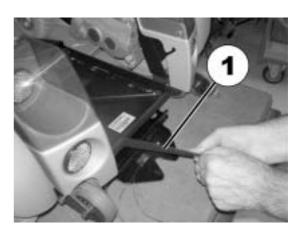

2 Fitting work



#### Requirements:

- All parts listed in the parts list under "Exploded drawing and parts list" on page 17.
- Soft mat such as blanket to put under wheelchair when it is on its side to prevent damage.
- Phillips screwdriver
- Open spanner, 11 mm.
- Clamp
- Wooden block approx. 15 x 7 x 4 cm
- Electric drill
- Remove battery cover.



• Remove plastic clips (1) and remove the equipment rack upwards to the rear.



- Pull the battery terminal caps upwards and push them back to allow access to the battery terminals.
- Loosen all the battery terminal clamps (2) with the jaw spanner.
- Swivel the device support upwards (it may be necessary to loosen the additional connection plug).
- Withdraw the batteries



 Pull the Velcro strap (1) off the rear edge of the battery case.



- Carefully turn the electric wheelchair onto its side on the soft mat.
- Hang the docking station fixing into place at the battery case (1) and press firmly from the rear.



 Fix the docking station fixing in the rear area using the collar and the wooden block at the battery case.



 The docking station fixing has four drill holes for fixing, two at the rear (1) and two at the front (2). You can use these holes as a drill template.



- Drill holes in the battery case for fixing the docking station fixing in the rear area.
- Bolt the docking station fixing at the rear with 2 x 2x M8 x 16 mm cheese head screws, 2x DIN 985 nuts and 2x DIN 125-8 washers (see exploded drawing).



- Loosen the collar and apply it to the front.
- Drill holes in the battery case for fixing the docking stati