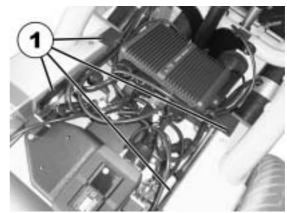

3   | AMP 180 908-0 contact                    | 2     |
| 24   | Ø 9 HSS drill bit, length                | 1     |
| 25   | Ø18 plugs                                | 1     |
| 26   | ISO 7380-M5x12-10.9/svz 1 bolt           |       |
| 27   | Case                                     | 1     |
| 28   | Velcro strap                             | 1     |

### 4.2.2 Fitting work



#### Requirements:

- All parts listed in the parts list under "Exploded drawing and parts list" on page 17.
- Soft mat such as blanket to put under wheelchair when it is on its side to prevent damage.
- Phillips screwdriver
- Open spanner, 11 mm.
- Clamp
- Wooden block approx. 15 x 7 x 4 cm
- Electric drill
- Remove battery cover.



• Remove plastic clips (1) and remove the equipment rack upwards to the rear.



- Pull the battery terminal caps upwards and push them back to allow access to the battery terminals.
- Loosen all the battery terminal clamps (2) with the jaw spanner.
- Swivel the device support upwards (it may be necessary to loosen the additional connection plug).
- Withdraw the batteries



 Pull the Velcro strap (1) off the rear edge of the battery case.



- Carefully turn the electric wheelchair onto its side on the soft mat.
- Hang the docking station fixing into place at the battery case (1) and press firmly from the rear.



 Fix the docking station fixing in the rear area using the collar and the wooden block at the battery case.



 The docking station fixing has four drill holes for fixing, two at the rear (1) and two at the front (2). You can use these holes as a drill tem