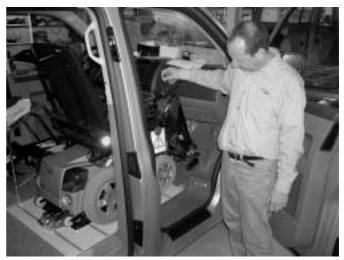

imum sheer strength of 100 kN! Use reinforcing plates!



#### Requirements:

- electric drill
- 11 mm drill bit
- 8.5 mm drill bit
- M10 thread cutter
- Standard open spanner set
- The facility to work underneath the transport vehicle, e.g. platform lift, pit or ramps.
- Anticorrosive agents

If the transport vehicle floor is uneven, the docking station must be mounted on a compensating/mounting plate (1) with a minimum sheer strength of 100 kN. This plate must be at least large enough to fit the wheelchair on top of it with all wheels on the plate.



- When using a compensation/mounting plate, position it in the vehicle but do not bolt it in place yet.
- Place the docking station loosely on top of it.



 Run the wheelchair onto the mounting plate/docking station as a positioning aid.



The anchorage point (1) of the transport vehicle seatbelt should be located behind and above the wheelchair user's shoulder. See chapter "How the user is secured within the wheelchair" on page 25.

In doing so, you must take into account that the movement range of the upper body in the case of a crash is dependent on the position of the top seat belt anchorage .amongst other things. The higher or further behind the wheelchair user's shoulder the anchorage point is located, the larger the movement range in a crash.



The wheelchair must be positioned so that the area in front and behind the wheelchair user is free of hard or sharp objects. The figure on the right shows these areas.

- HHT = Head Height (head height of user sitting in wheelchair)
- FCZ = Front Clear Zone (650 mm with brea